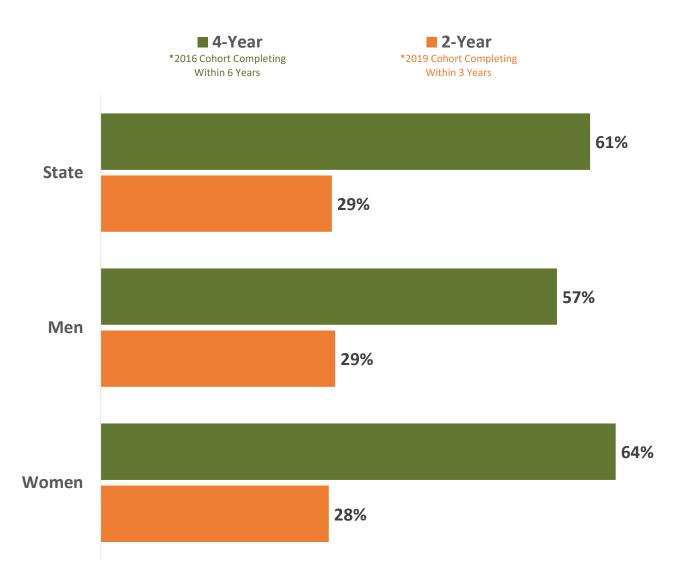

## Alabama Commission on Higher Education Alabama Public Institutions 2022 Graduation Rates by Gender Within 150% of Normal Time to Program Completion

## Full-Time, First-Time Degree/Certificate-Seeking Undergraduates

NOTES: Athens State University is an upper division institution and does not accept any freshmen students and therefore is not included in this report.

Ingram State Technical College is comprised of incarcerated inmates and therefore is not included in this report.

SOURCE: U.S. Department of Education, National Center for Education Statistics, Integrated Postsecondary Education Data System (IPEDS).