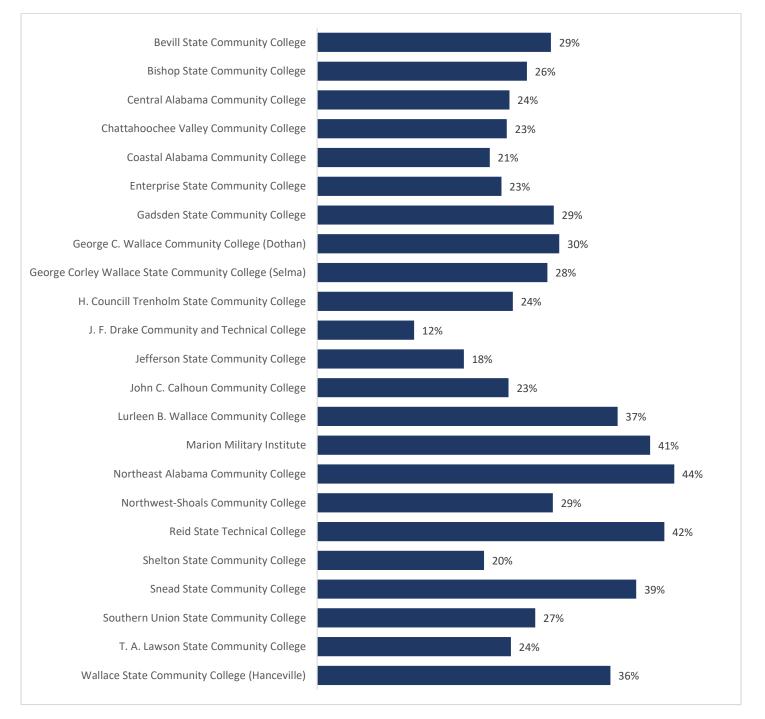

## ALABAMA COMMUNITY COLLEGE SYSTEM SIX-YEAR GRADUATION RATES: 2016 MAIN COHORT

**NOTES**: Six-year graduation rates are the percent of students who started in 2016 and received any award (certificate or associates) within six years (fall through summer semesters). Each student is only represented one time regardless of the type of award conferred.

The **MAIN COHORT** includes "all first-time students who entered the institution for the first time post high school completion and are enrolled in credit or developmental education classes in the fall term."