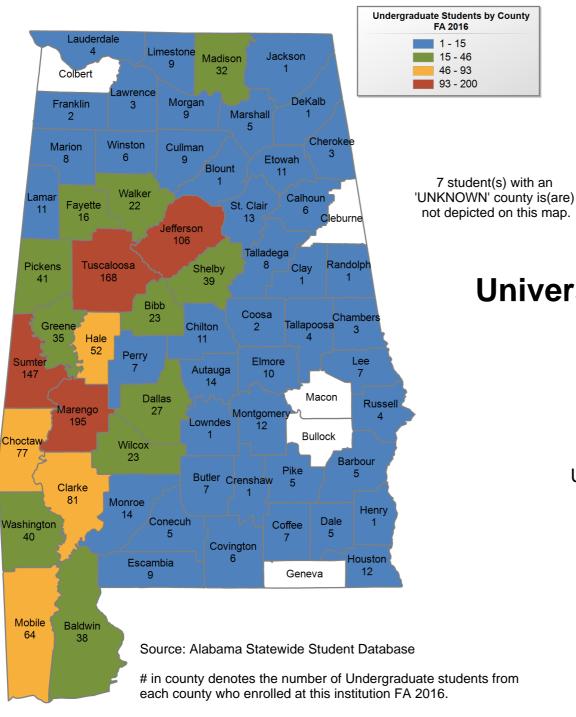

### **University of South Alabama**

#### **UNDERGRADUATE ENROLLMENT ONLY**

**UNDERGRADUATE STUDENTS** 

Total: 11,859 8,139 From Alabama:

# in county denotes the number of Undergraduate students from