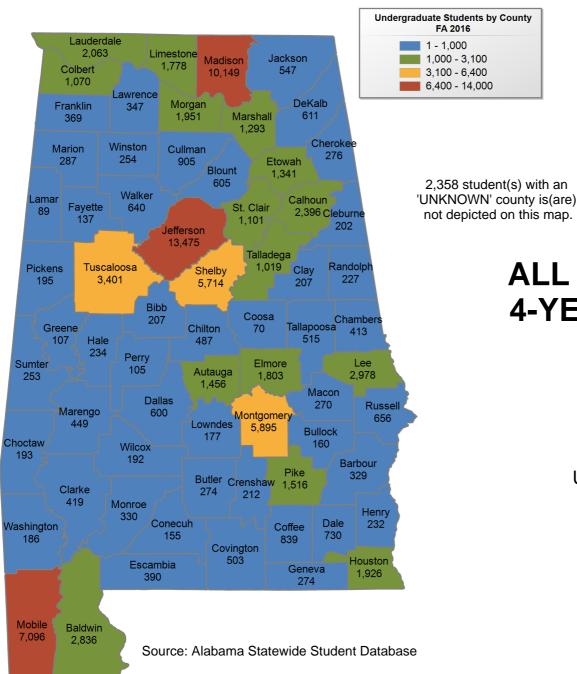

## **ALL ALABAMA PUBLIC 4-YEAR INSTITUTIONS**

## UNDERGRADUATE ENROLLMENT ONLY

**UNDERGRADUATE STUDENTS** 

Total: 132,312 From Alabama: 90,474

# in county denotes the number of Undergraduate students from each county who enrolled at Alabama public four-year institutions FA 2016.