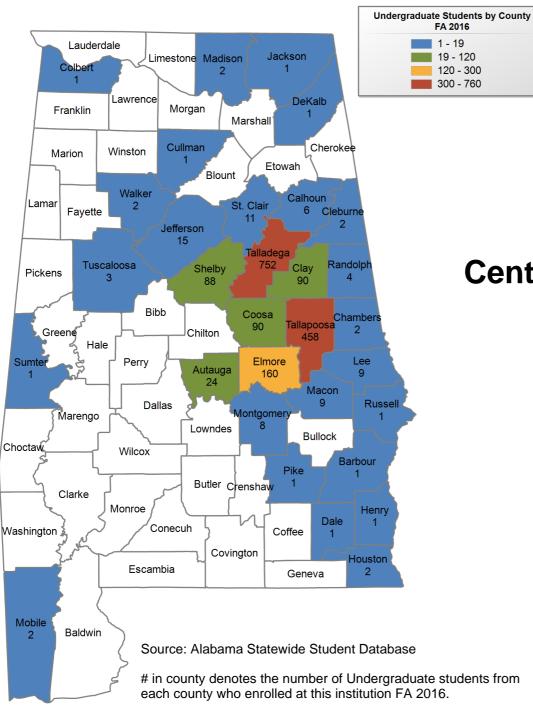

# Central Alabama Community College

## UNDERGRADUATE ENROLLMENT ONLY

**UNDERGRADUATE STUDENTS** 

Total: 1,776 From Alabama: 1,749