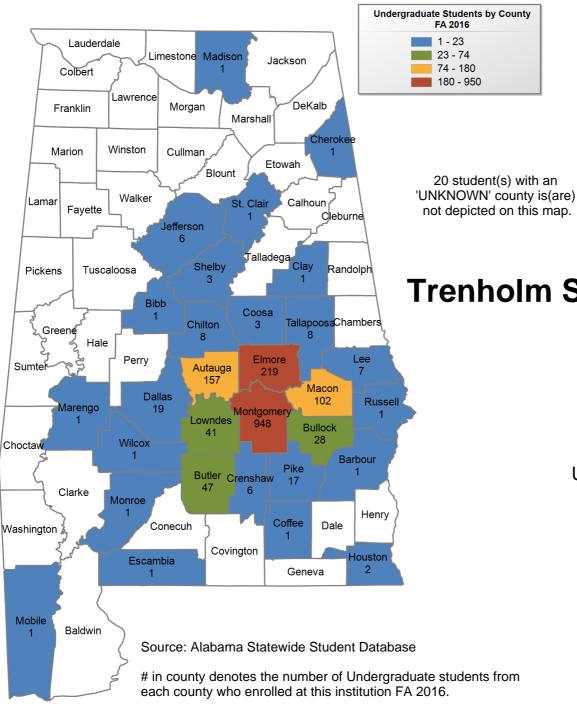

## UNDERGRADUATE ENROLLMENT ONLY

UNDERGRADUATE STUDENTS

Total: 4,683 From Alabama: 4,150

**Trenholm State Community College** 

## UNDERGRADUATE ENROLLMENT ONLY

UNDERGRADUATE STUDENTS

Total: 1,662 From Alabama: 1,654

**Wallace Community College Dothan** 