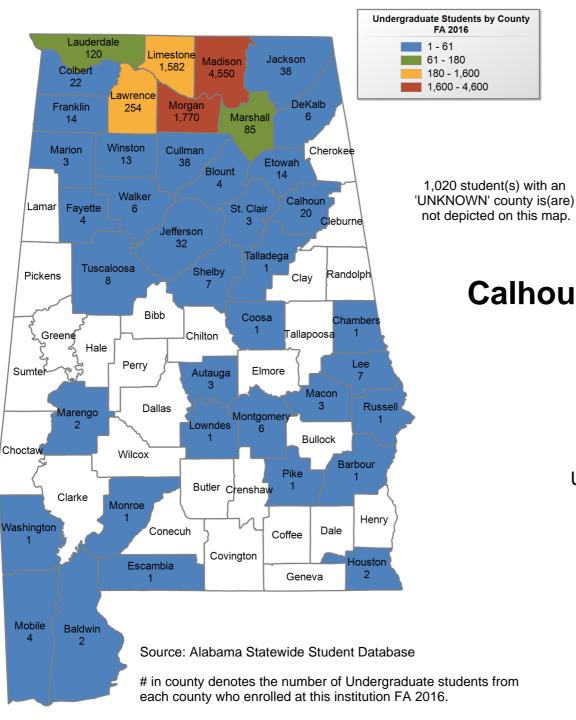

### **Calhoun Community College**

## UNDERGRADUATE ENROLLMENT ONLY

**UNDERGRADUATE STUDENTS** 

Total: 9,900 From Alabama: 9,652