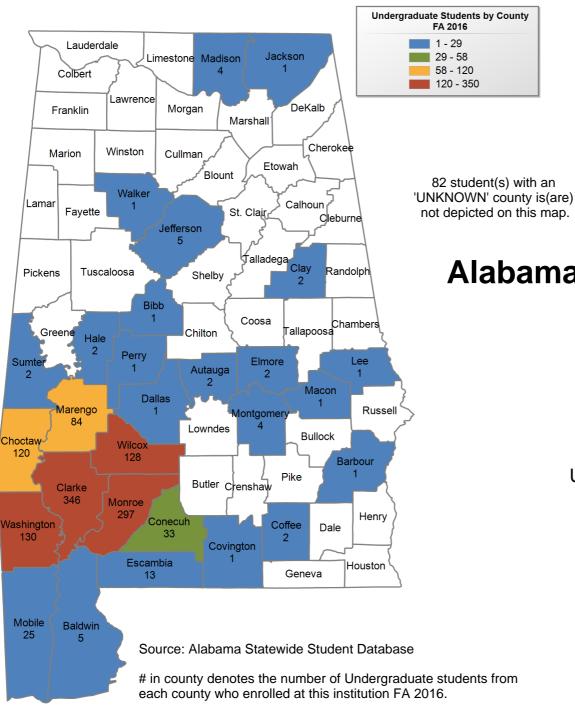

#### **University of West Alabama**

## UNDERGRADUATE ENROLLMENT ONLY

**UNDERGRADUATE STUDENTS** 

Total: 1,978 From Alabama: 1,497