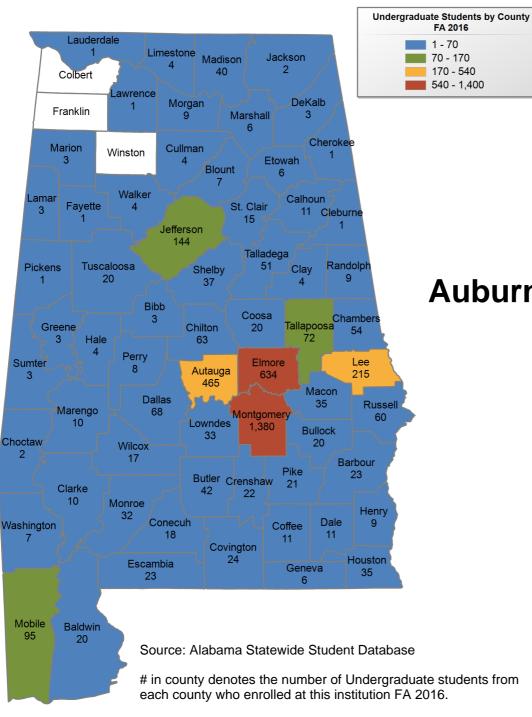

### **Auburn University**

## UNDERGRADUATE ENROLLMENT ONLY

#### **UNDERGRADUATE STUDENTS**

Total: 22,658 From Alabama: 14,274