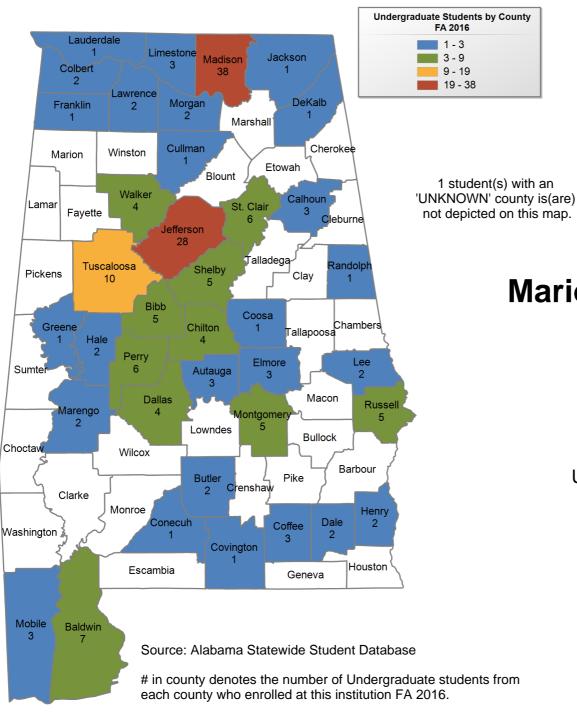

## UNDERGRADUATE ENROLLMENT ONLY

**UNDERGRADUATE STUDENTS** 

Total: 425 From Alabama: 174

Northeast Alabama Community
College

## UNDERGRADUATE ENROLLMENT ONLY

**UNDERGRADUATE STUDENTS** 

Total: 2,616 From Alabama: 2,579