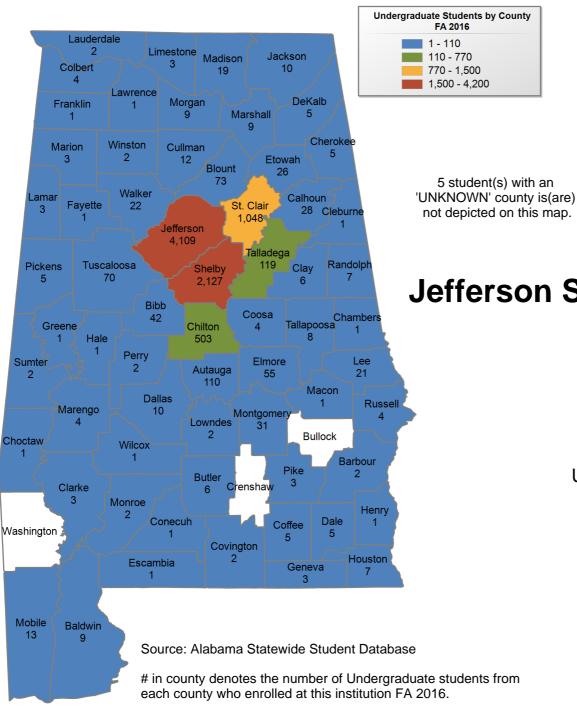

# University of Alabama at Birmingham

## UNDERGRADUATE ENROLLMENT ONLY

UNDERGRADUATE STUDENTS

Total: 12,383 From Alabama: 10,757