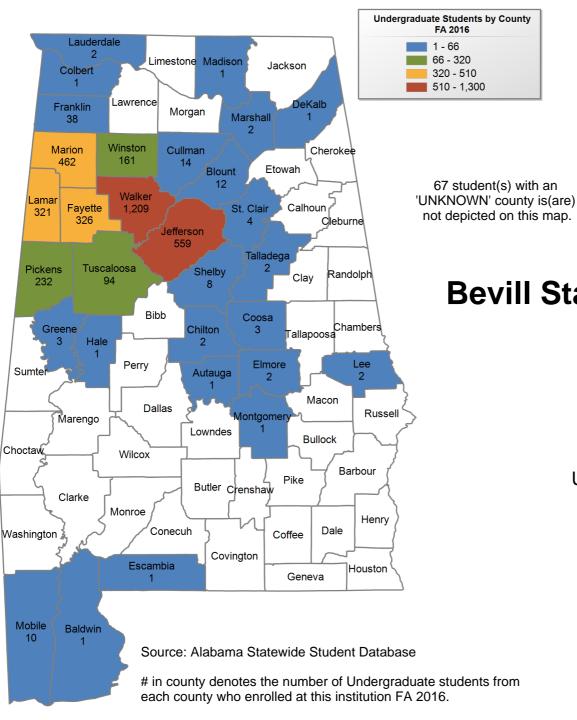

### **Bevill State Community College**

## UNDERGRADUATE ENROLLMENT ONLY

UNDERGRADUATE STUDENTS

Total: 3,806 From Alabama: 3,543