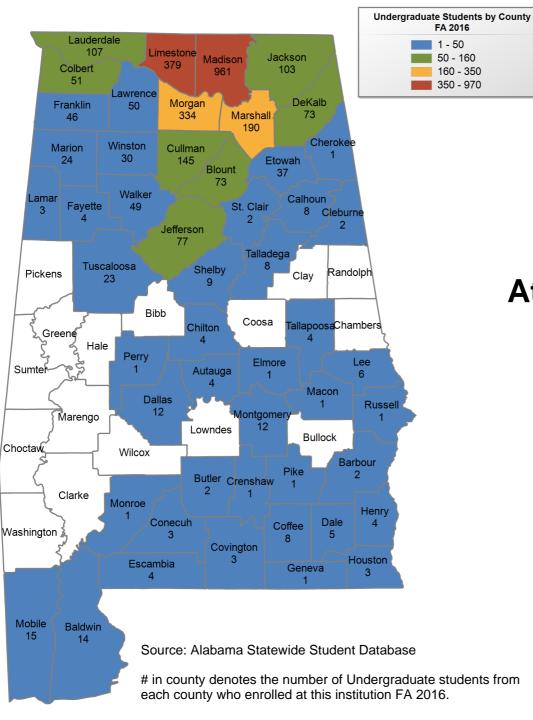

### **Alabama A&M University**

## UNDERGRADUATE ENROLLMENT ONLY

**UNDERGRADUATE STUDENTS** 

Total: 4,852 From Alabama: 3,488