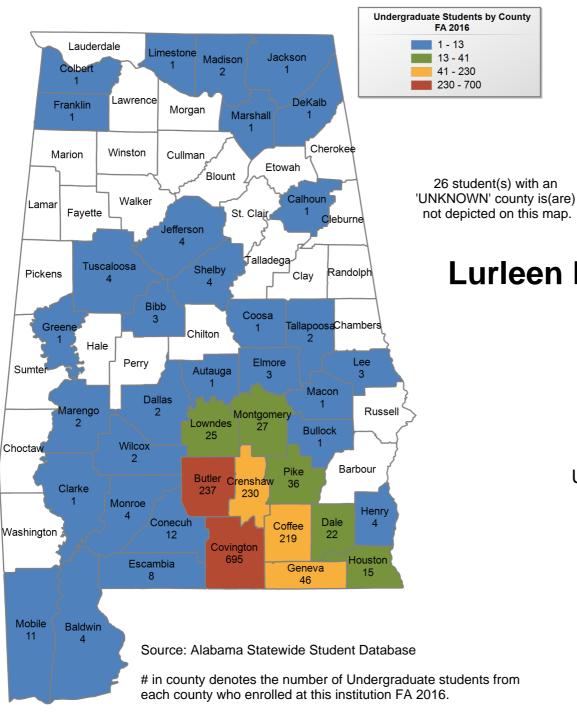

## UNDERGRADUATE ENROLLMENT ONLY

**UNDERGRADUATE STUDENTS** 

Total: 3,128 From Alabama: 3,083

Lurleen B. Wallace Community
College

## UNDERGRADUATE ENROLLMENT ONLY

UNDERGRADUATE STUDENTS

Total: 1,742 From Alabama: 1,665