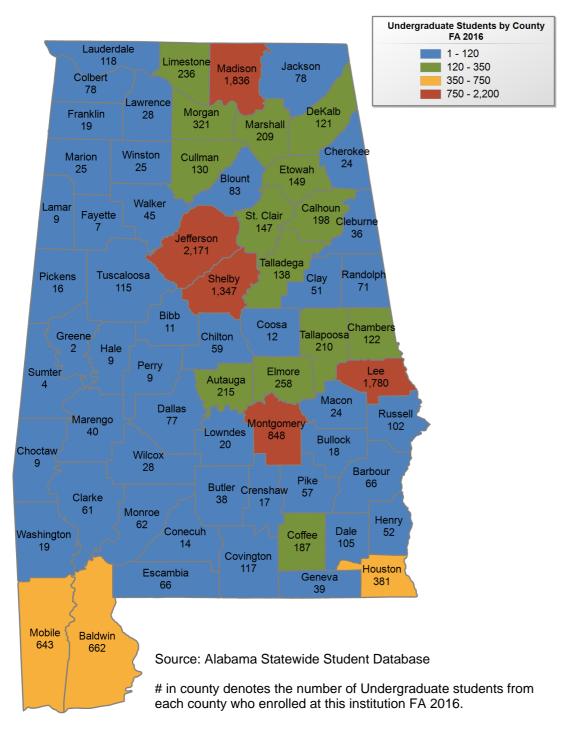

### **University of Alabama**

## UNDERGRADUATE ENROLLMENT ONLY

#### UNDERGRADUATE STUDENTS

Total: 32,564 From Alabama: 13,987