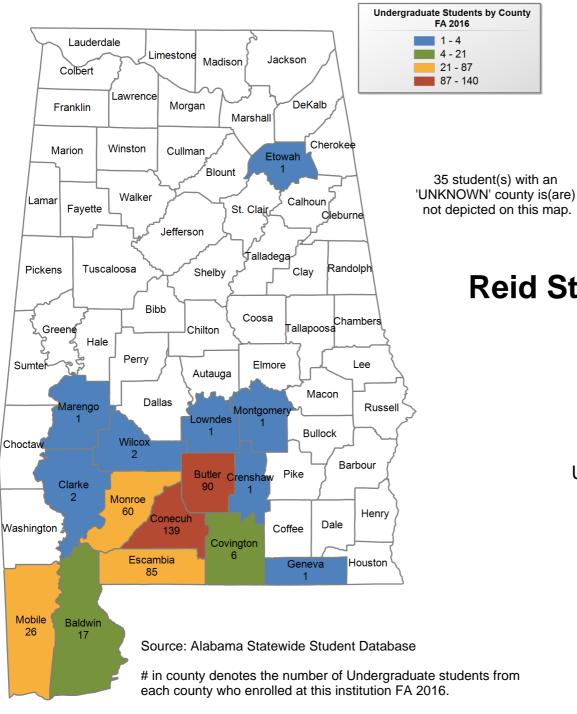

### **Reid State Technical College**

## UNDERGRADUATE ENROLLMENT ONLY

**UNDERGRADUATE STUDENTS** 

Total: 489 From Alabama: 468