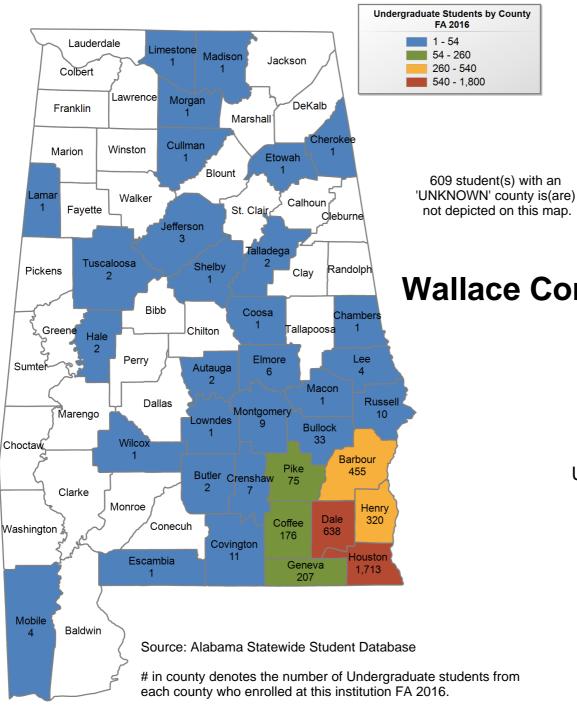

## UNDERGRADUATE ENROLLMENT ONLY

UNDERGRADUATE STUDENTS

Total: 1,662 From Alabama: 1,654

**Wallace Community College Dothan** 

## UNDERGRADUATE ENROLLMENT ONLY

UNDERGRADUATE STUDENTS

Total: 4,543 From Alabama: 4,304