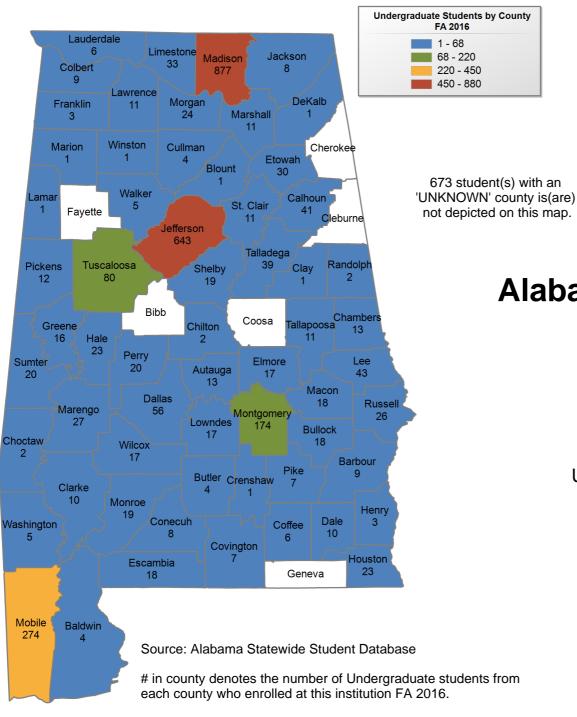

### **University of Alabama**

## UNDERGRADUATE ENROLLMENT ONLY

#### UNDERGRADUATE STUDENTS

Total: 32,564 From Alabama: 13,987

# University of Alabama at Birmingham

## UNDERGRADUATE ENROLLMENT ONLY

UNDERGRADUATE STUDENTS

Total: 12,383 From Alabama: 10,757