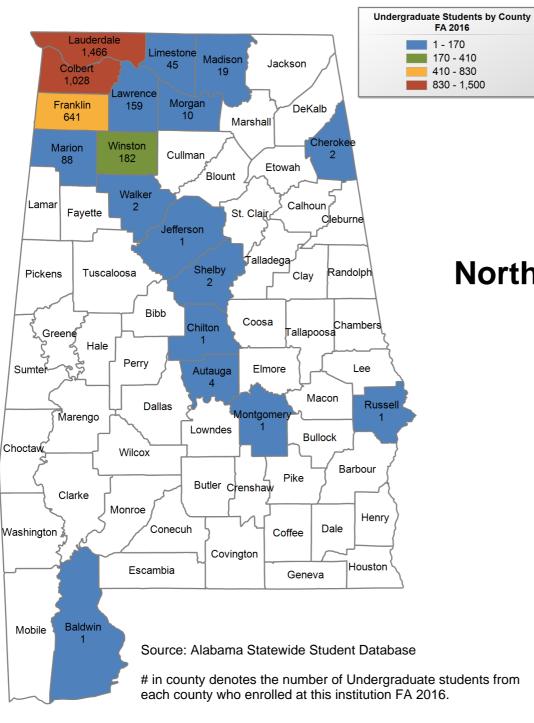

## UNDERGRADUATE ENROLLMENT ONLY

**UNDERGRADUATE STUDENTS** 

Total: 425 From Alabama: 174

Northeast Alabama Community
College

## UNDERGRADUATE ENROLLMENT ONLY

**UNDERGRADUATE STUDENTS** 

Total: 2,616 From Alabama: 2,579