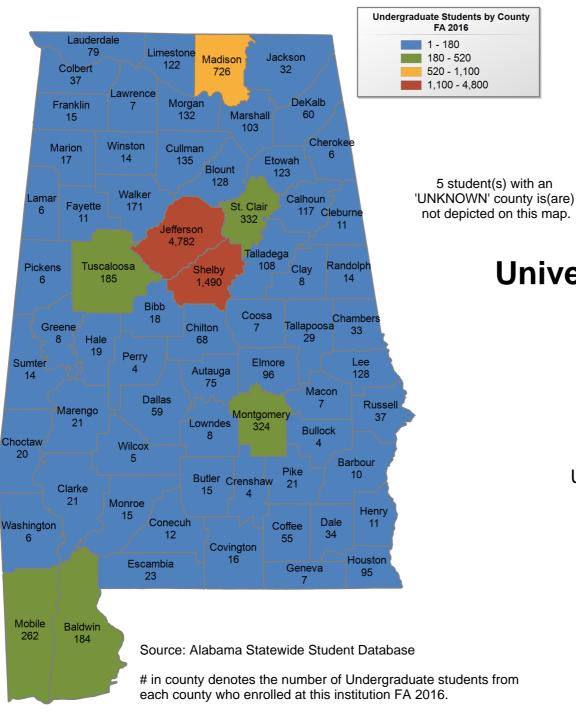

# University of Alabama at Birmingham

## UNDERGRADUATE ENROLLMENT ONLY

UNDERGRADUATE STUDENTS

Total: 12,383 From Alabama: 10,757