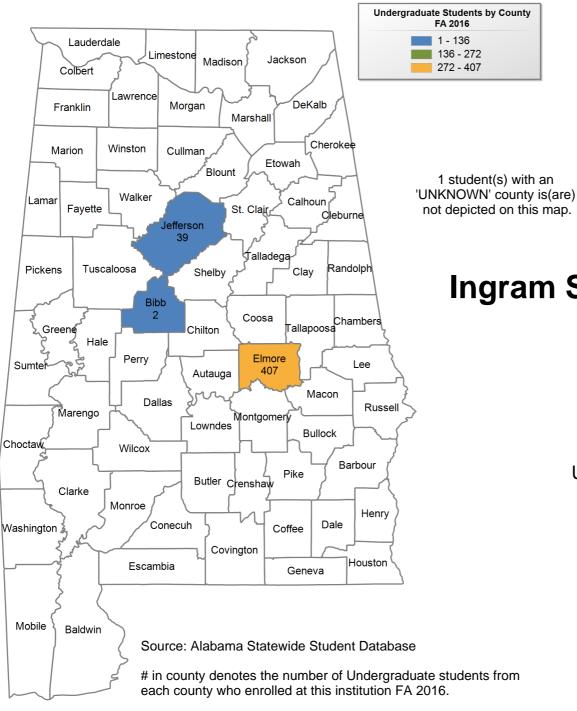

### **Ingram State Technical College**

## UNDERGRADUATE ENROLLMENT ONLY

**UNDERGRADUATE STUDENTS** 

Total: 449 From Alabama: 449