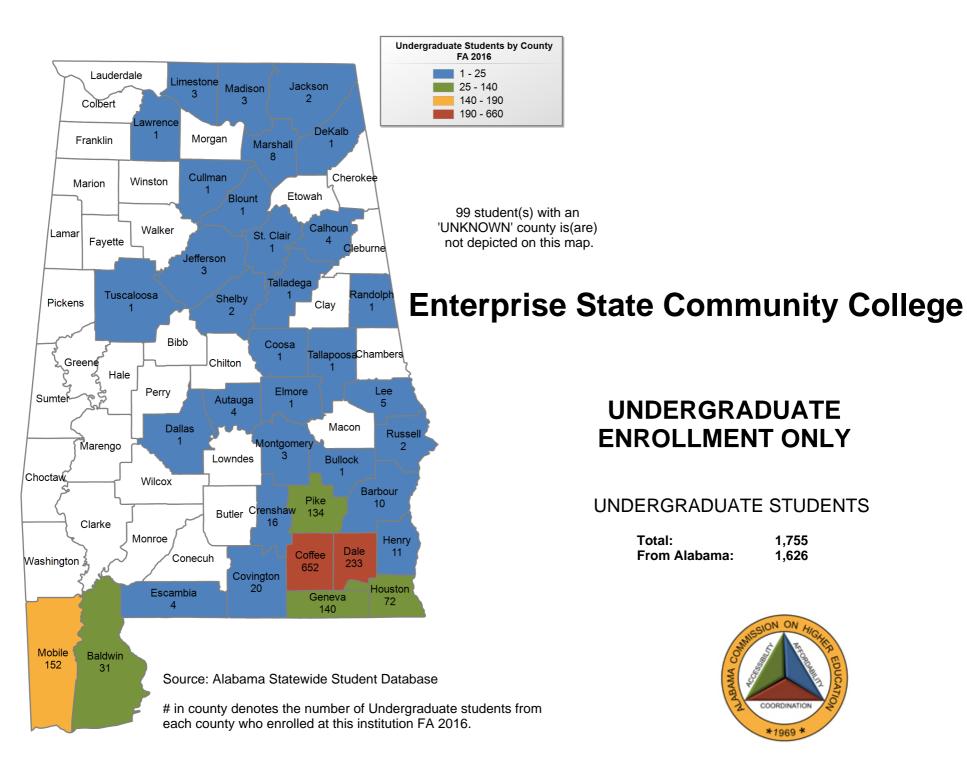

#### **UNDERGRADUATE ENROLLMENT ONLY**

UNDERGRADUATE STUDENTS

Total: 1,755 1,626 From Alabama: