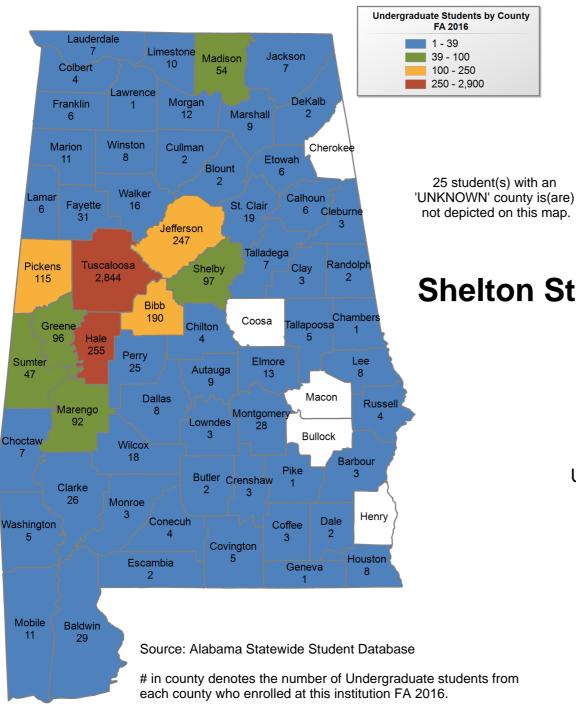

### **Shelton State Community College**

## UNDERGRADUATE ENROLLMENT ONLY

UNDERGRADUATE STUDENTS

Total: 4,810 From Alabama: 4,483