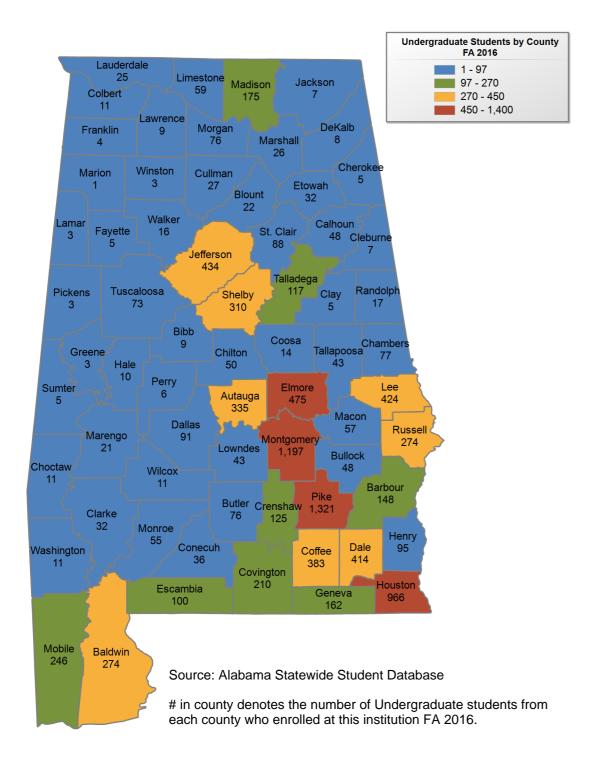

### **Troy University**

## UNDERGRADUATE ENROLLMENT ONLY

#### **UNDERGRADUATE STUDENTS**

Total: 11,154 From Alabama: 9,474