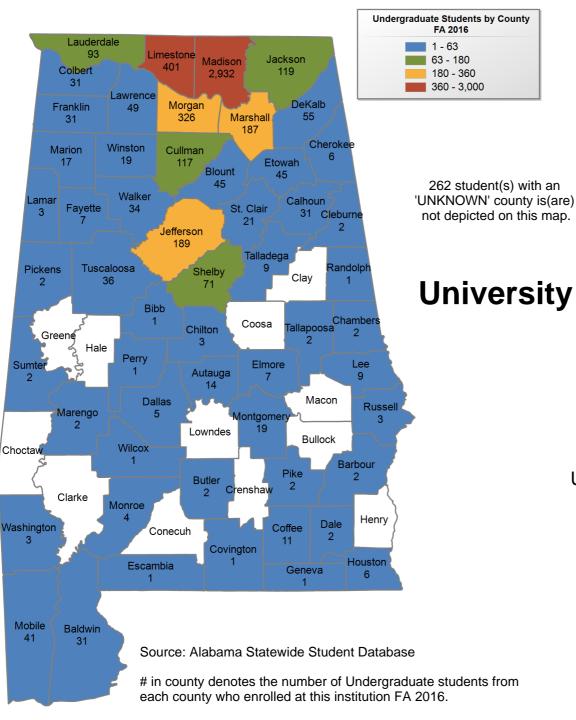

### **Alabama A&M University**

## UNDERGRADUATE ENROLLMENT ONLY

**UNDERGRADUATE STUDENTS** 

Total: 4,852 From Alabama: 3,488