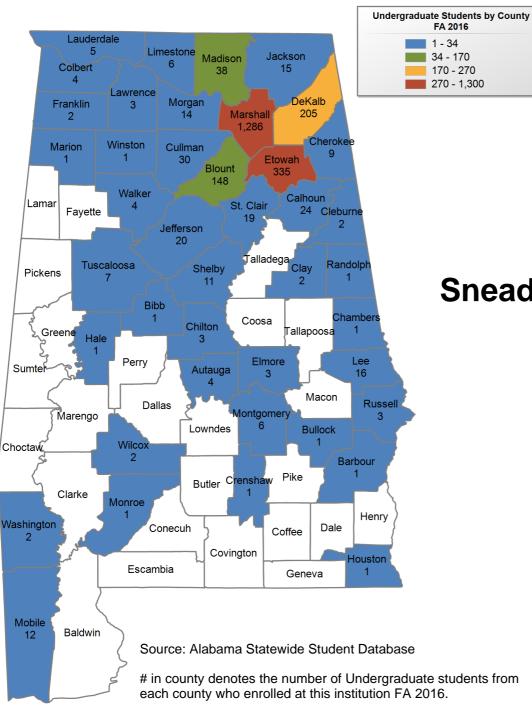

### **University of South Alabama**

#### **UNDERGRADUATE ENROLLMENT ONLY**

**UNDERGRADUATE STUDENTS** 

Total: 11,859 8,139 From Alabama:

# in county denotes the number of Undergraduate students from