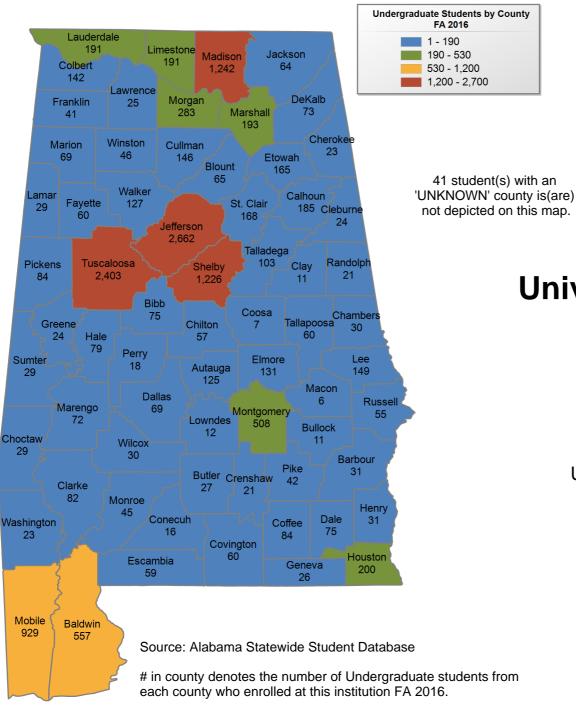

### **University of Alabama**

## UNDERGRADUATE ENROLLMENT ONLY

#### UNDERGRADUATE STUDENTS

Total: 32,564 From Alabama: 13,987