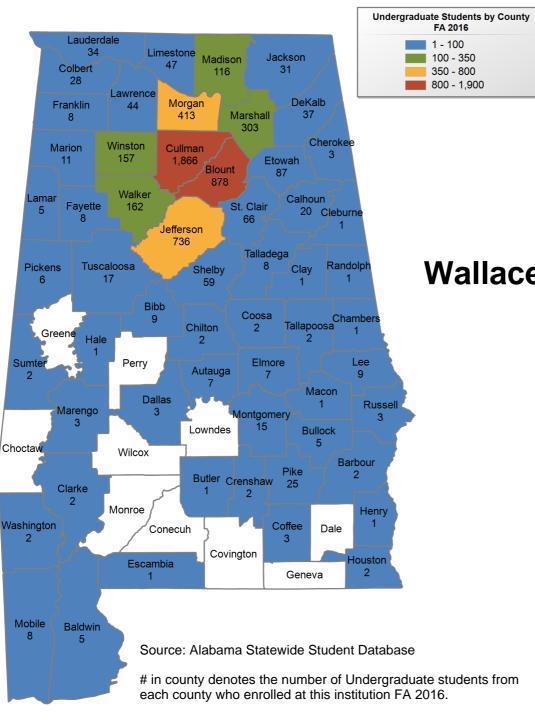

## Wallace State Community College Hanceville

## UNDERGRADUATE ENROLLMENT ONLY

**UNDERGRADUATE STUDENTS** 

Total: 5,445 From Alabama: 5,279

'UNKNOWN' county is(are) not depicted on this map.