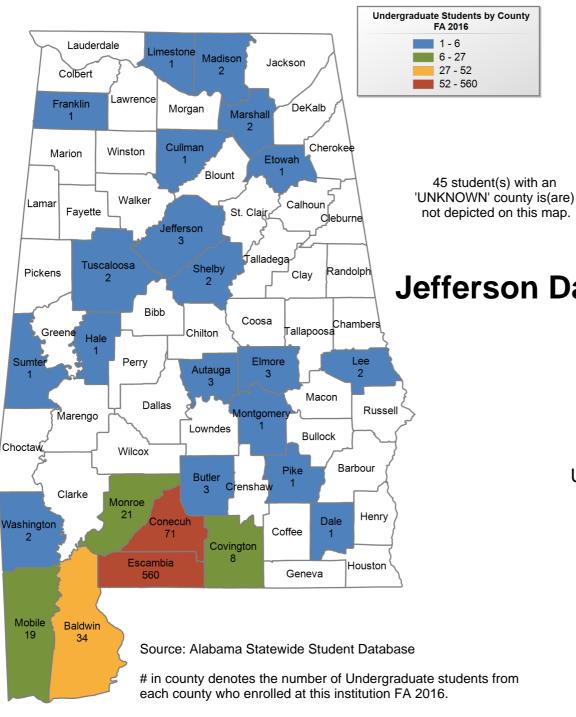

# University of Alabama at Birmingham

## UNDERGRADUATE ENROLLMENT ONLY

UNDERGRADUATE STUDENTS

Total: 12,383 From Alabama: 10,757