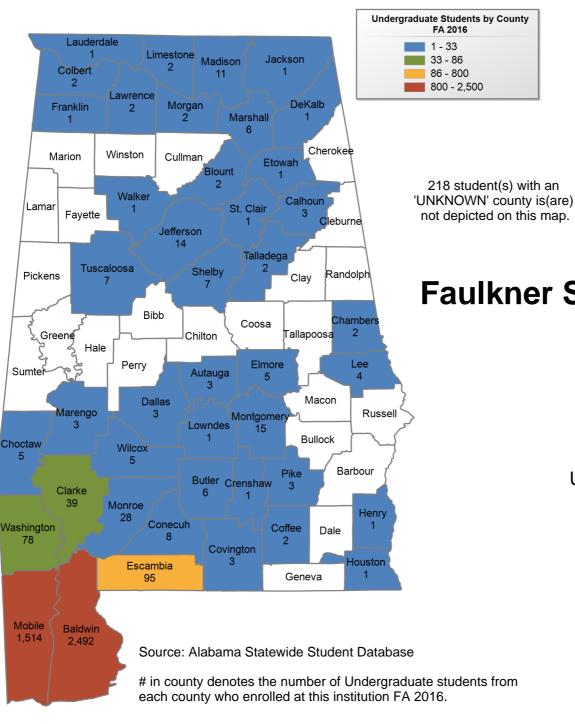

### **Faulkner State Community College**

## UNDERGRADUATE ENROLLMENT ONLY

**UNDERGRADUATE STUDENTS** 

Total: 4,784 From Alabama: 4,602