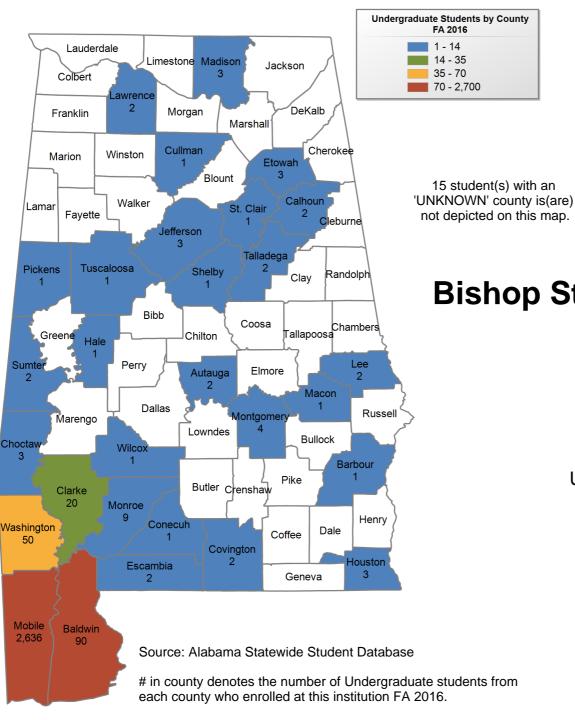

### **Bishop State Community College**

## UNDERGRADUATE ENROLLMENT ONLY

**UNDERGRADUATE STUDENTS** 

Total: 3,029 From Alabama: 2,865