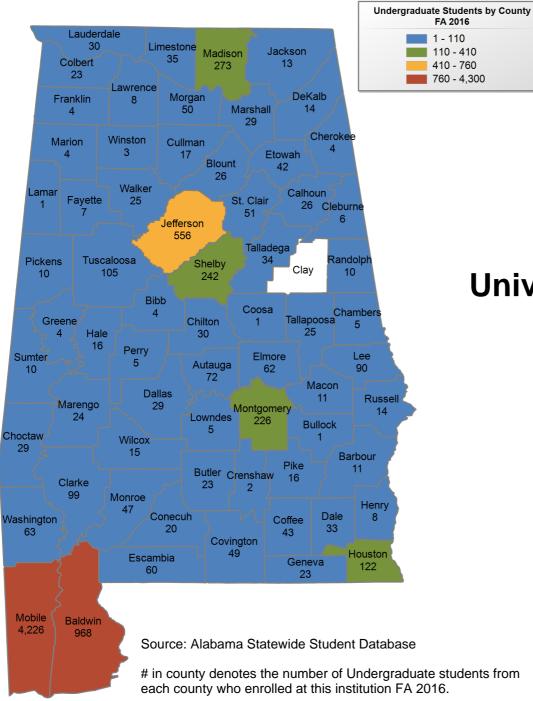

# University of Alabama at Birmingham

## UNDERGRADUATE ENROLLMENT ONLY

UNDERGRADUATE STUDENTS

Total: 12,383 From Alabama: 10,757