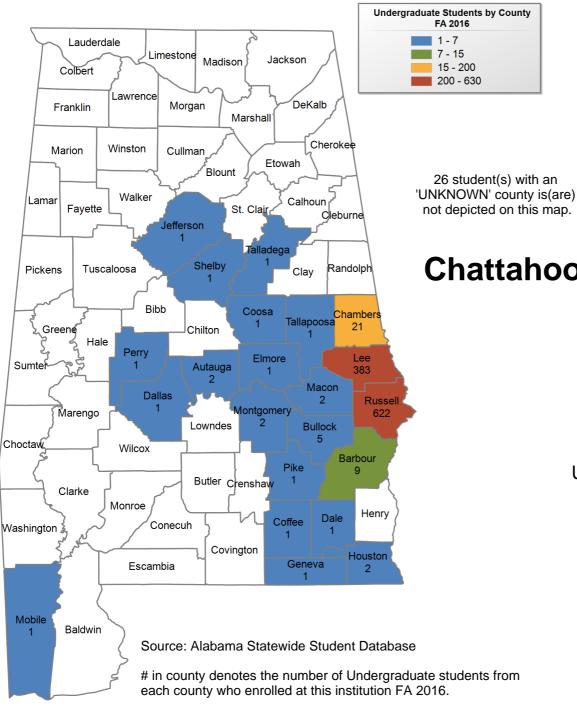

# Chattahoochee Valley Community College

## UNDERGRADUATE ENROLLMENT ONLY

#### **UNDERGRADUATE STUDENTS**

Total: 1,528 From Alabama: 1,087