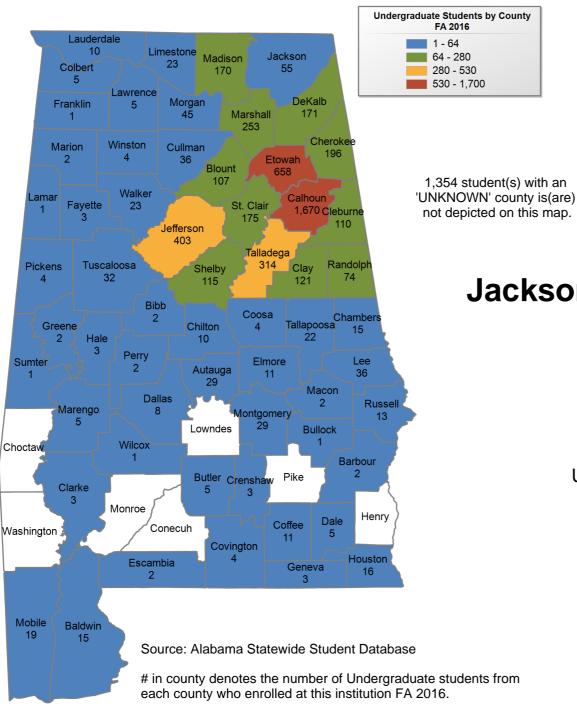

### **Jacksonville State University**

## UNDERGRADUATE ENROLLMENT ONLY

**UNDERGRADUATE STUDENTS** 

Total: 7,561 From Alabama: 6,424