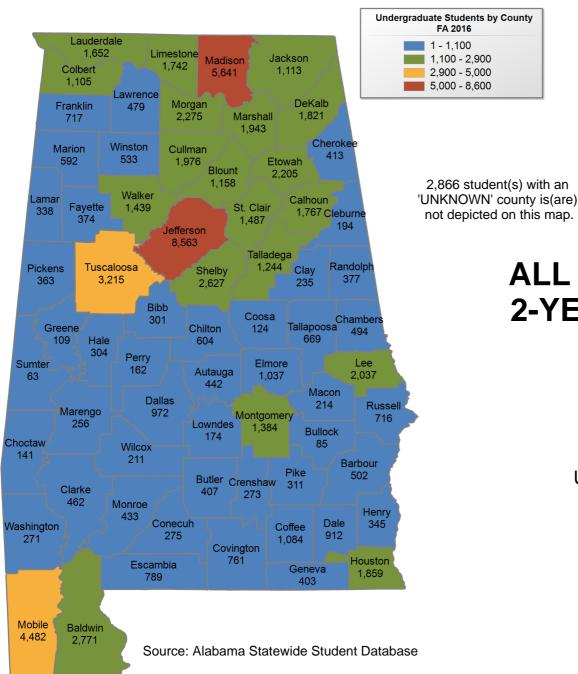

## **ALL ALABAMA PUBLIC 4-YEAR INSTITUTIONS**

## UNDERGRADUATE ENROLLMENT ONLY

**UNDERGRADUATE STUDENTS** 

Total: 132,312 From Alabama: 90,474

# in county denotes the number of Undergraduate students from each county who enrolled at Alabama public four-year institutions FA 2016.