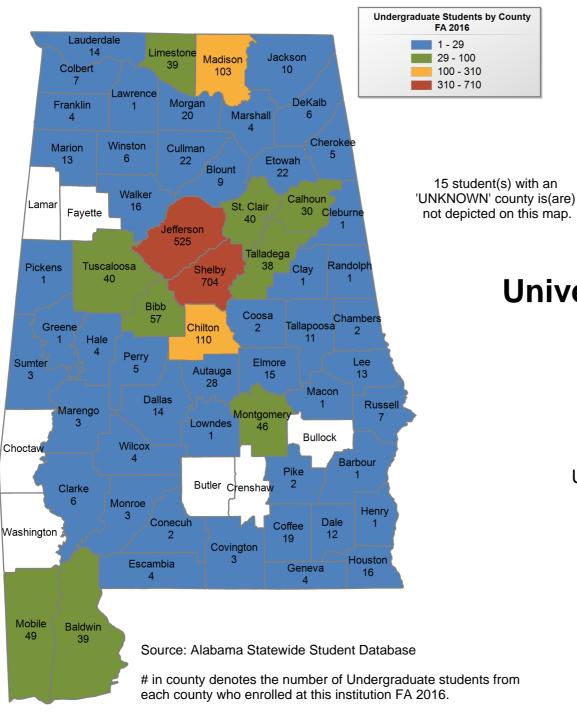

#### **University of North Alabama**

## UNDERGRADUATE ENROLLMENT ONLY

**UNDERGRADUATE STUDENTS** 

Total: 6,317 From Alabama: 5,006