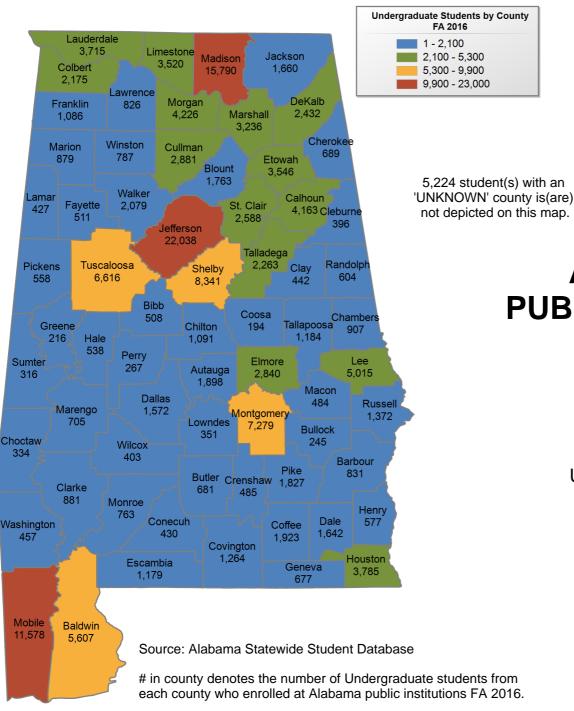

## ALL ALABAMA PUBLIC INSTITUTIONS

## UNDERGRADUATE ENROLLMENT ONLY

**UNDERGRADUATE STUDENTS** 

Total: 213,820 From Alabama: 167,767