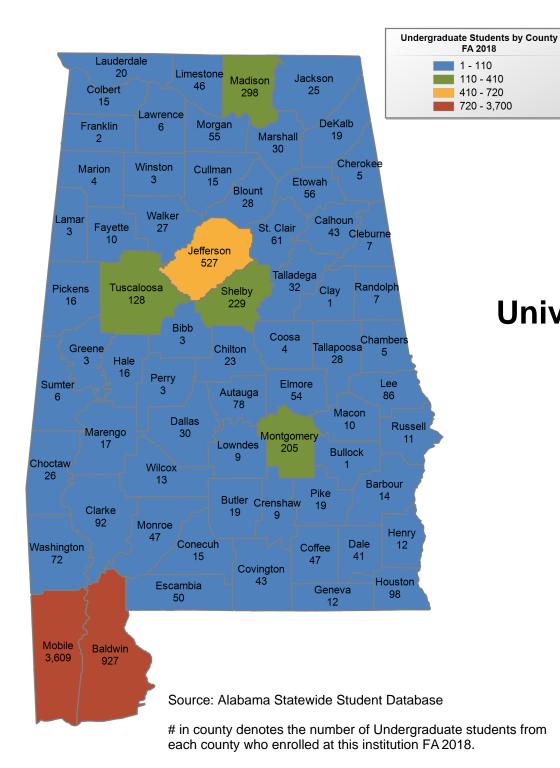

## University of South Alabama

## FALL 2018 UNDERGRADUATE ENROLLMENT ONLY

#### UNDERGRADUATE STUDENTS

 Total:
 10,405

 From Alabama:
 7,475

# in county denotes the number of Undergraduate students from each county who enrolled at this institution FA 2018.

FA 2018

1 - 27

27 - 67

130 - 210

67 - 130

2 student(s) with an