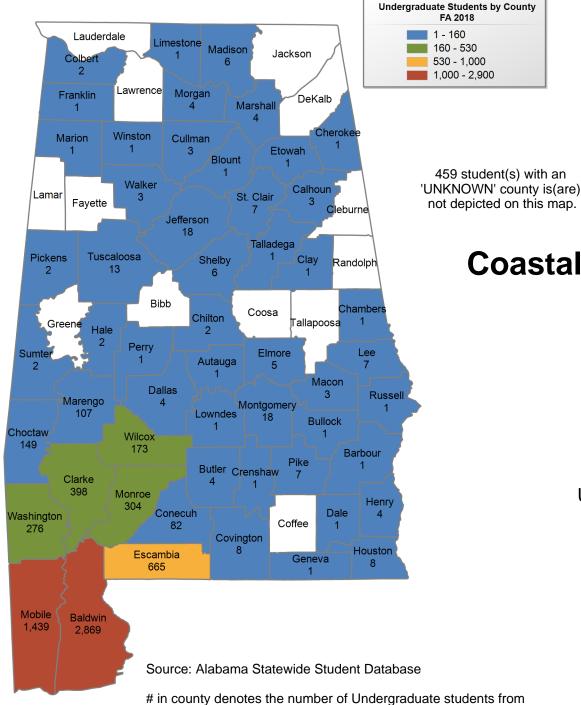

## **Coastal Alabama Community** College

## **FALL 2018 UNDERGRADUATE ENROLLMENT ONLY**

### UNDERGRADUATE STUDENTS

Total: 7,422 From Alabama: 7.085

# in county denotes the number of Undergraduate students from each county who enrolled at this institution FA 2018.

FA 2018

68 - 190

190 - 1,600

856 student(s) with an

not depicted on this map.