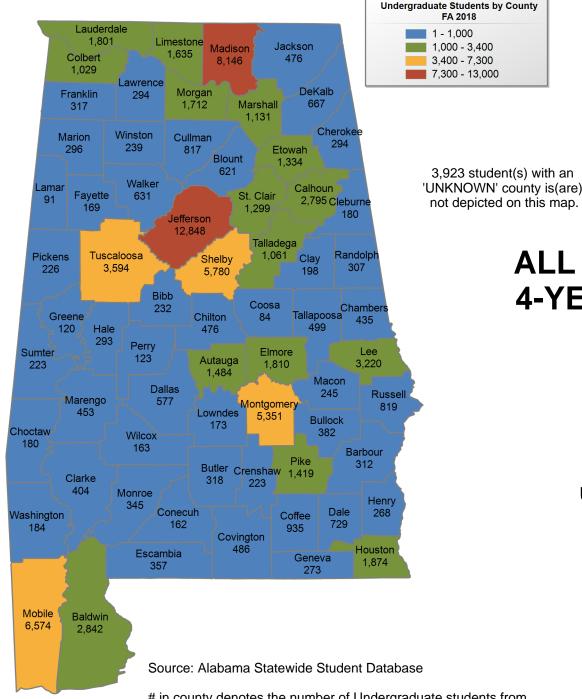

# in county denotes the number of Undergraduate students from each county who enrolled at Alabama public four-year institutions FA 2018.

FA 2018

1,000 - 3,400

3,400 - 7,300

7,300 - 13,000

3,923 student(s) with an

not depicted on this map.

1 - 1,000

## **ALL ALABAMA PUBLIC 4-YEAR INSTITUTIONS**

## **FALL 2018 UNDERGRADUATE ENROLLMENT ONLY**

#### UNDERGRADUATE STUDENTS

Total: 137,511 From Alabama: 88.958