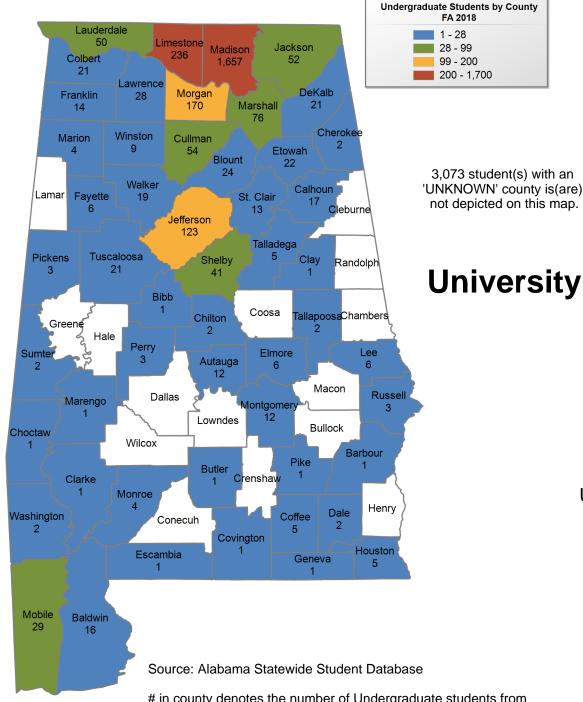

## **University of Alabama in Huntsville**

## **FALL 2018 UNDERGRADUATE ENROLLMENT ONLY**

### UNDERGRADUATE STUDENTS

Total: 7,701 From Alabama: 5.883

# in county denotes the number of Undergraduate students from each county who enrolled at this institution FA 2018.

FA 2018

1 - 24

24 - 83

280 - 660

83 - 280

12 student(s) with an

## 'UNKNOWN' county is(are) not depicted on this map. **University of Montevallo**