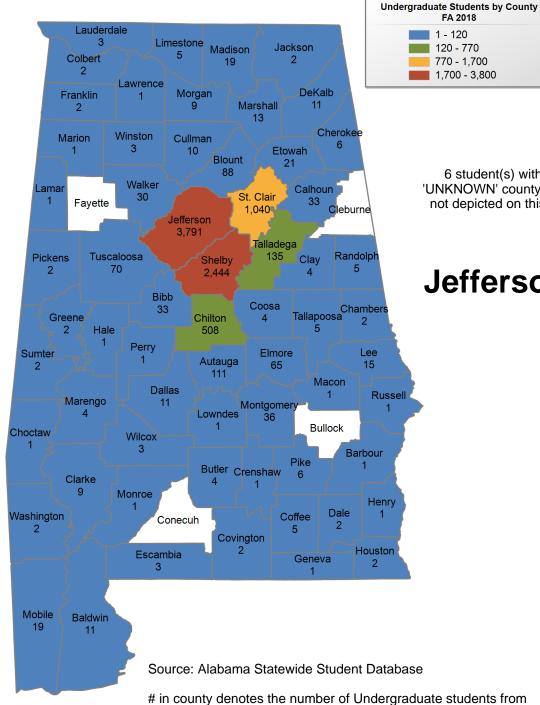

## Jefferson State Community College

## **FALL 2018 UNDERGRADUATE ENROLLMENT ONLY**

#### UNDERGRADUATE STUDENTS

Total: 9,082 From Alabama: 8.634

1 student(s) with an 'UNKNOWN' county is(are) not depicted on this map.

FA 2018

1 - 21

21 - 76

76 - 130

130 - 2,700