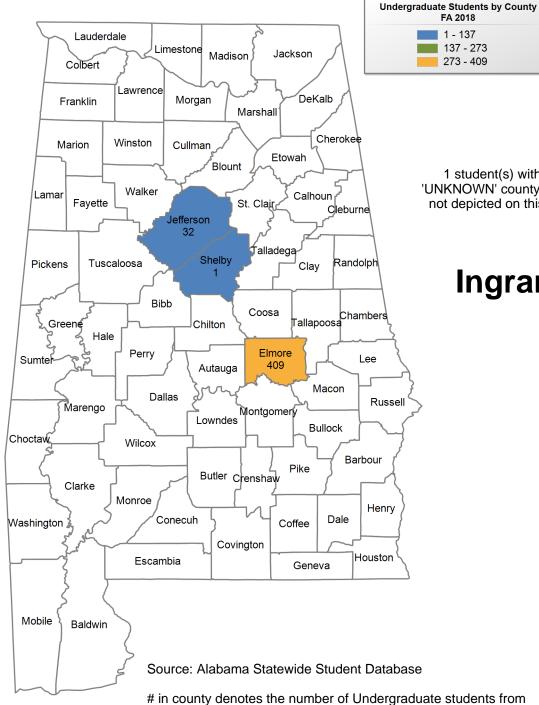

## **Ingram State Technical College**

## **FALL 2018 UNDERGRADUATE ENROLLMENT ONLY**

#### UNDERGRADUATE STUDENTS

Total: 443 From Alabama: 443

6 student(s) with an 'UNKNOWN' county is(are) not depicted on this map.

FA 2018

120 - 770

770 - 1,700