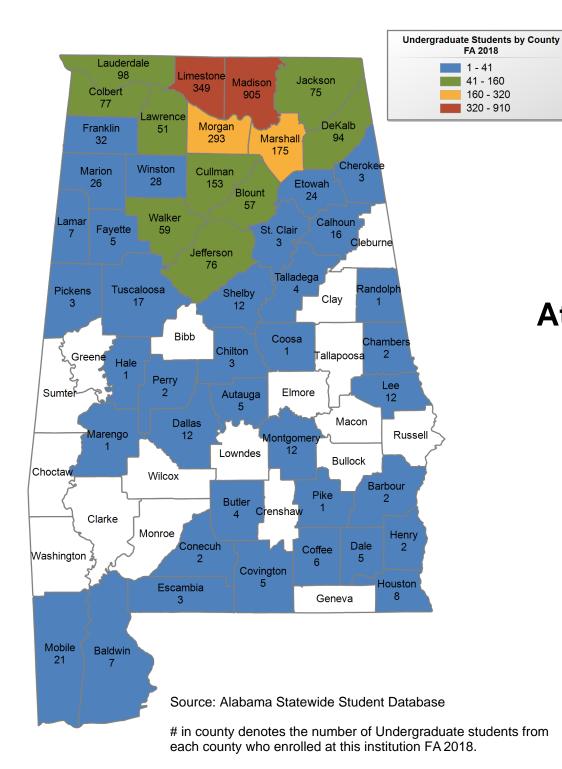

## Athens State University

## FALL 2018 UNDERGRADUATE ENROLLMENT ONLY

#### UNDERGRADUATE STUDENTS

 Total:
 2,886

 From Alabama:
 2,760

FA 2018

290 - 750

750 - 1,000