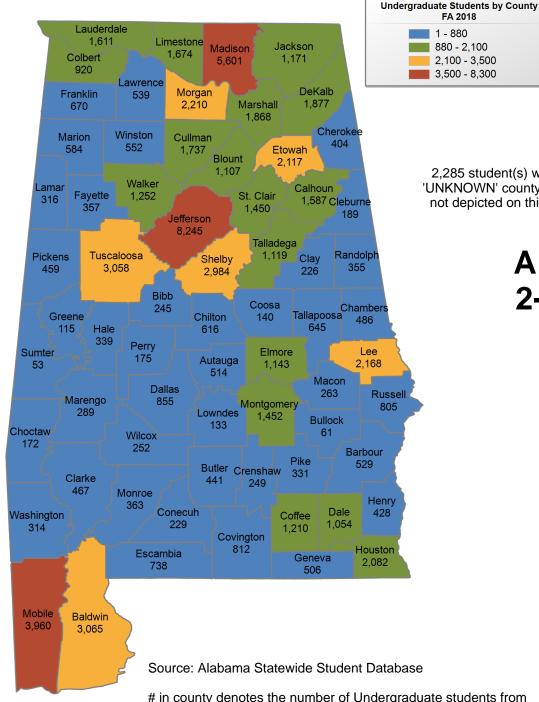

## **University of West Alabama FALL 2018**

## **UNDERGRADUATE ENROLLMENT ONLY**

### UNDERGRADUATE STUDENTS

Total: 2,159 From Alabama: 1.664

2,285 student(s) with an 'UNKNOWN' county is(are)

not depicted on this map.

FA 2018

880 - 2,100

2,100 - 3,500

1 - 880

**ALL ALABAMA PUBLIC 2-YEAR INSTITUTIONS** 

## **FALL 2018 UNDERGRADUATE ENROLLMENT ONLY**

#### UNDERGRADUATE STUDENTS

Total: 80,251 From Alabama: 76.223

# in county denotes the number of Undergraduate students from each county who enrolled at Alabama public two-year institutions FA 2018.