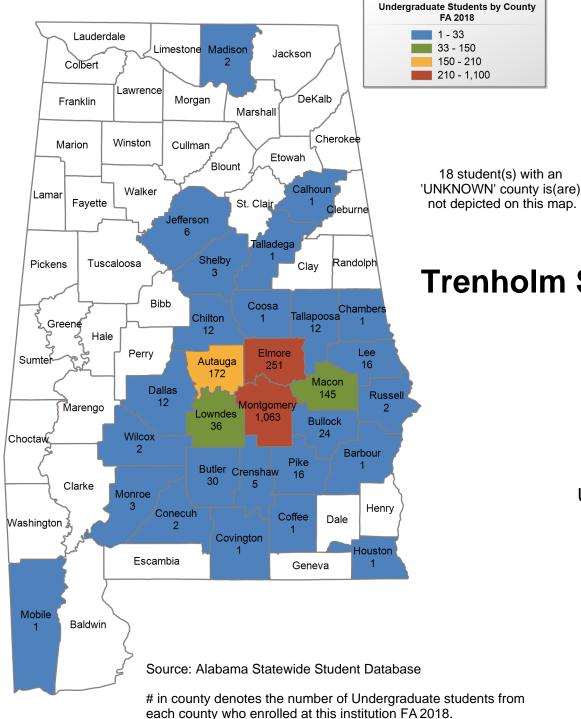

## **Trenholm State Community College**

## FALL 2018 UNDERGRADUATE ENROLLMENT ONLY

#### UNDERGRADUATE STUDENTS

Total:1,855From Alabama:1,841

121 student(s) with an 'UNKNOWN' county is(are) not depicted on this map.