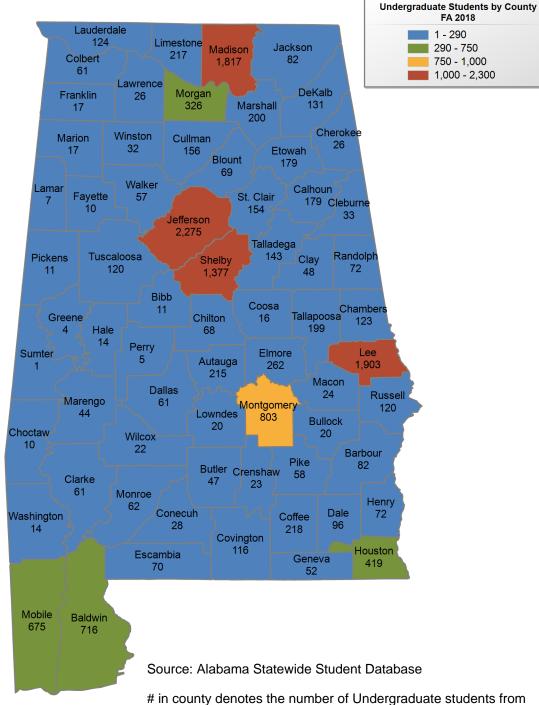

## **ALL ALABAMA PUBLIC 4-YEAR INSTITUTIONS**

## **FALL 2018 UNDERGRADUATE ENROLLMENT ONLY**

#### UNDERGRADUATE STUDENTS

Total: 137,511 From Alabama: 88.958

# in county denotes the number of Undergraduate students from each county who enrolled at this institution FA 2018.

FA 2018

1 - 67

67 - 230

230 - 330

623 student(s) with an

not depicted on this map.

330 - 640