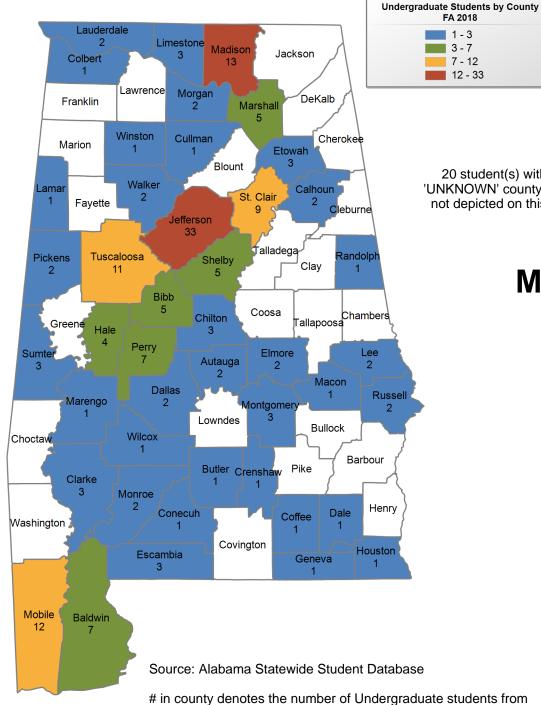

## **Marion Military Institute**

## **FALL 2018 UNDERGRADUATE ENROLLMENT ONLY**

#### UNDERGRADUATE STUDENTS

Total: 394 From Alabama: 189

23 student(s) with an 'UNKNOWN' county is(are) not depicted on this map. Northeast Alabama Community College