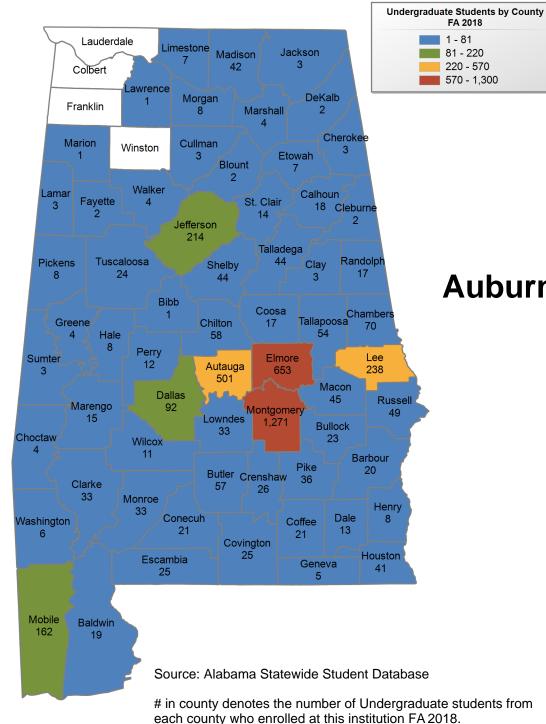

## **Jacksonville State University FALL 2018**

## **UNDERGRADUATE ENROLLMENT ONLY**

### UNDERGRADUATE STUDENTS

Total: 7,321 From Alabama: 6.218

# in county denotes the number of Undergraduate students from each county who enrolled at this institution FA 2018.

FA 2018

56 - 190

190 - 490

490 - 1,300

1 - 56