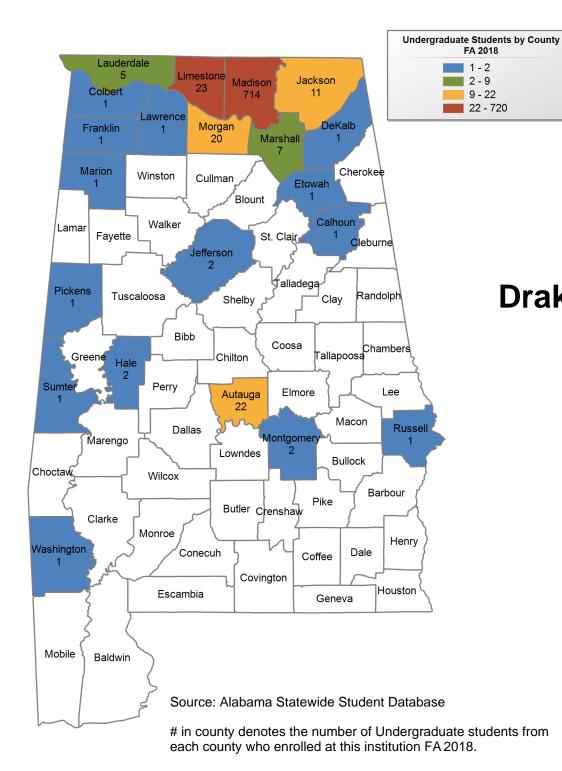

## Drake State Community and Technical College

## FALL 2018 UNDERGRADUATE ENROLLMENT ONLY

#### UNDERGRADUATE STUDENTS

Total:831From Alabama:819