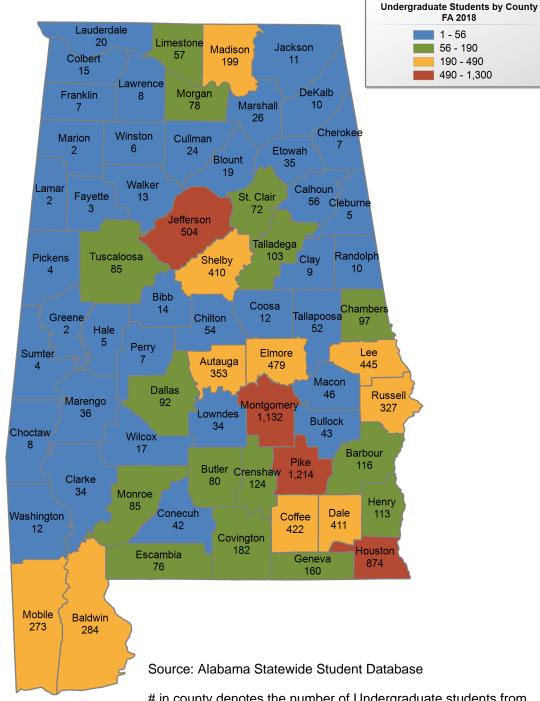

## **Jacksonville State University FALL 2018**

## **UNDERGRADUATE ENROLLMENT ONLY**

### UNDERGRADUATE STUDENTS

Total: 7,321 From Alabama: 6.218

# in county denotes the number of Undergraduate students from each county who enrolled at this institution FA 2018.

FA 2018

56 - 190

190 - 490

490 - 1,300

1 - 56