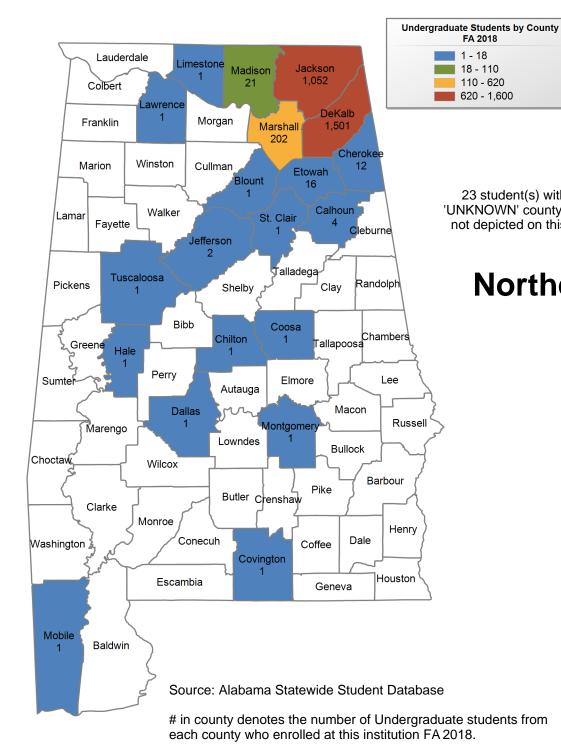

#### UNDERGRADUATE STUDENTS

Total: 394 From Alabama: 189

23 student(s) with an 'UNKNOWN' county is(are) not depicted on this map. Northeast Alabama Community College

### FALL 2018 UNDERGRADUATE ENROLLMENT ONLY

#### UNDERGRADUATE STUDENTS

Total:2,884From Alabama:2,845