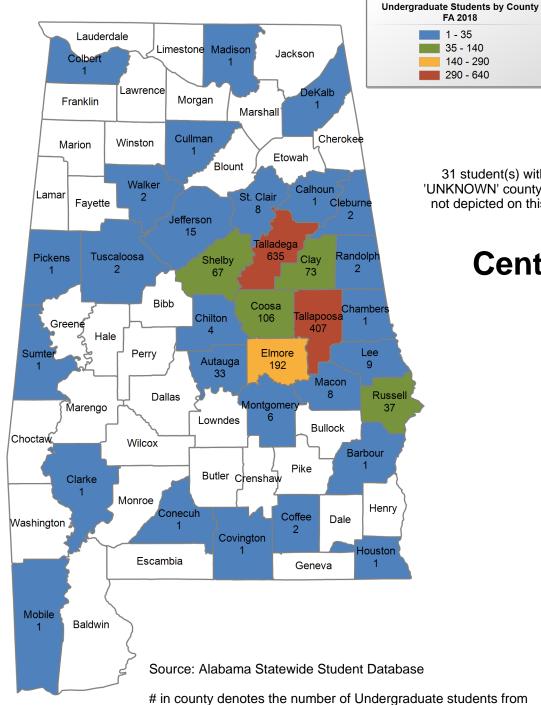

## **Calhoun Community College**

## **FALL 2018 UNDERGRADUATE ENROLLMENT ONLY**

#### UNDERGRADUATE STUDENTS

Total: 9,736 From Alabama: 9.510

31 student(s) with an 'UNKNOWN' county is(are) not depicted on this map.

FA 2018 1 - 35

35 - 140

140 - 290 290 - 640