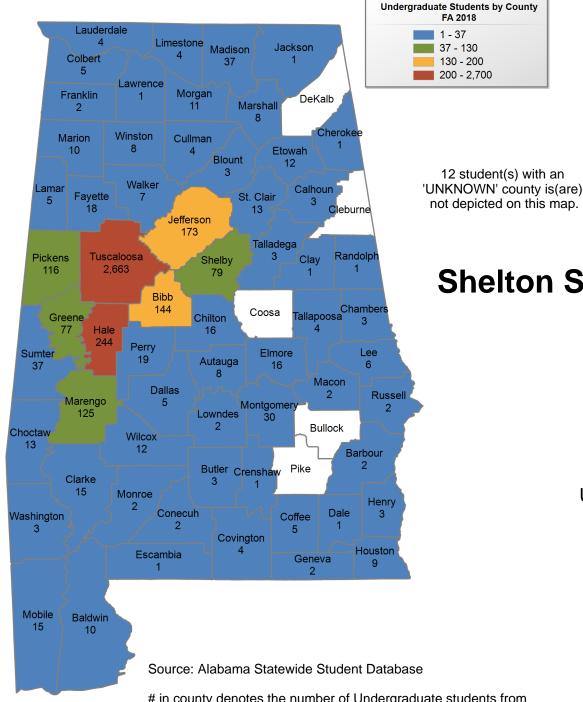

## Shelton State Community College **FALL 2018**

## **UNDERGRADUATE ENROLLMENT ONLY**

### UNDERGRADUATE STUDENTS

Total: From Alabama:

FA 2018

1 - 21

21 - 75

75 - 260

260 - 1,200