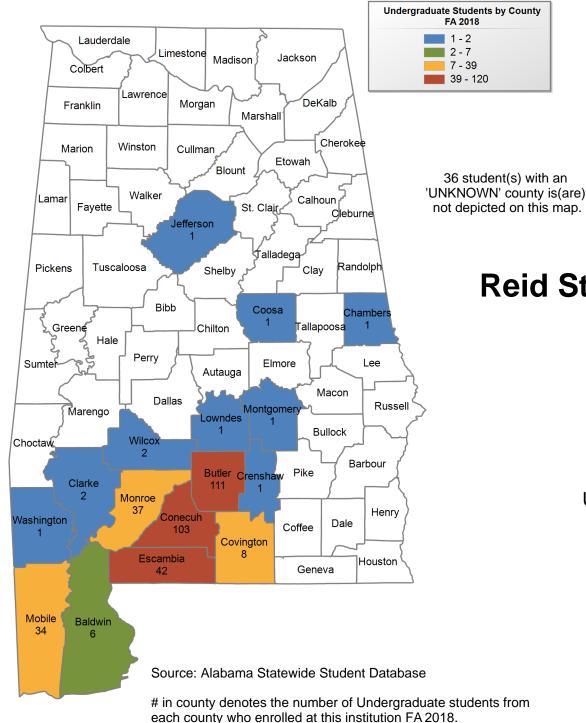

## **Reid State Technical College**

## FALL 2018 UNDERGRADUATE ENROLLMENT ONLY

#### UNDERGRADUATE STUDENTS

Total:396From Alabama:388

# in county denotes the number of Undergraduate students from

FA 2018

37 - 130

130 - 200

200 - 2,700

12 student(s) with an

1 - 37

each county who enrolled at this institution FA 2018.