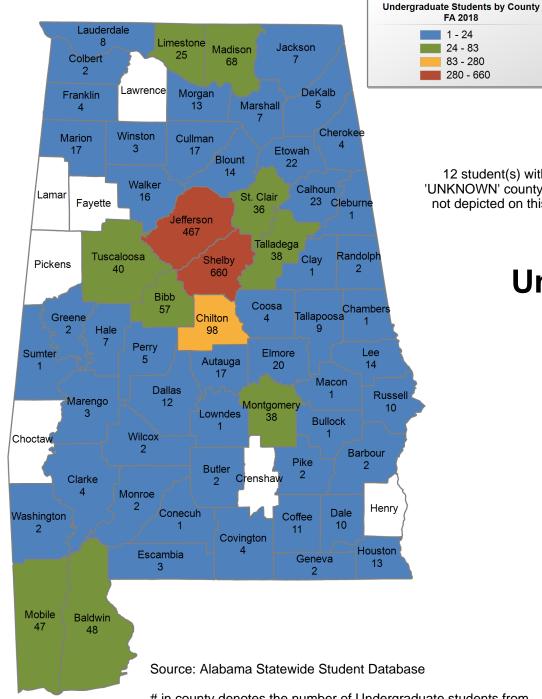

## **University of Alabama in Huntsville**

## **FALL 2018 UNDERGRADUATE ENROLLMENT ONLY**

### UNDERGRADUATE STUDENTS

Total: 7,701 From Alabama: 5.883

# in county denotes the number of Undergraduate students from each county who enrolled at this institution FA 2018.

FA 2018

1 - 24

24 - 83

280 - 660

83 - 280

12 student(s) with an

## 'UNKNOWN' county is(are) not depicted on this map. **University of Montevallo**