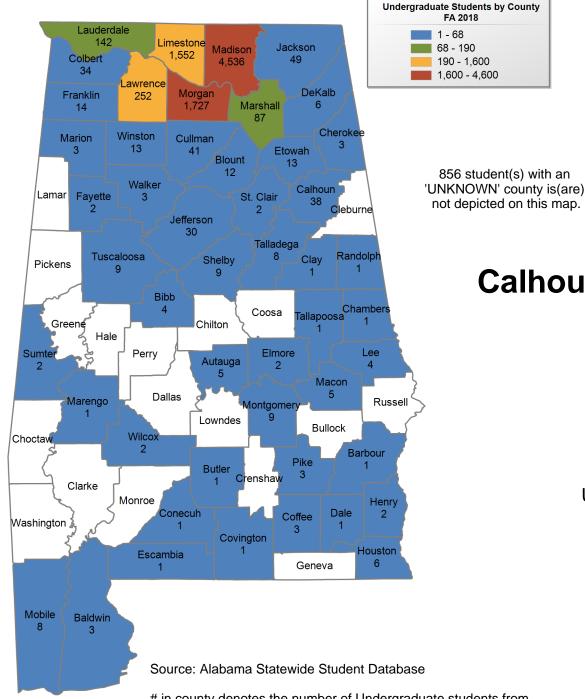

## **Calhoun Community College**

## **FALL 2018 UNDERGRADUATE ENROLLMENT ONLY**

#### UNDERGRADUATE STUDENTS

Total: 9,736 From Alabama: 9.510

31 student(s) with an 'UNKNOWN' county is(are) not depicted on this map.

FA 2018 1 - 35

35 - 140

140 - 290 290 - 640