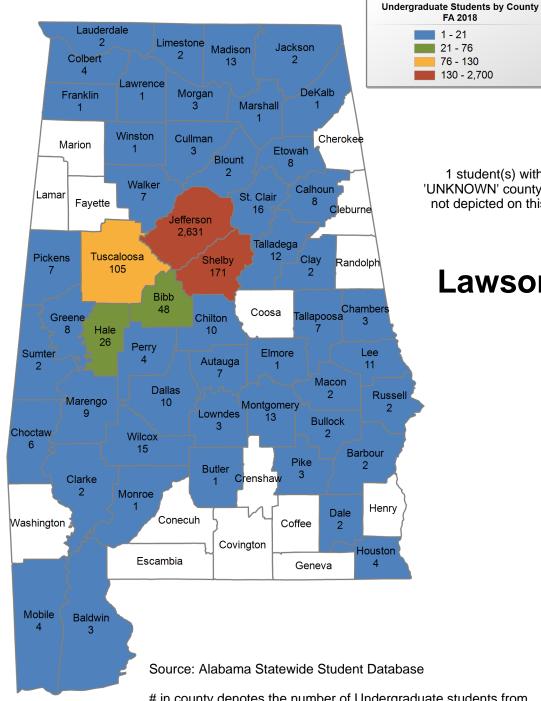

## Lawson State Community College

## **FALL 2018 UNDERGRADUATE ENROLLMENT ONLY**

#### UNDERGRADUATE STUDENTS

Total: 3,274 From Alabama: 3.215

# in county denotes the number of Undergraduate students from each county who enrolled at this institution FA 2018.

63 student(s) with an 'UNKNOWN' county is(are) not depicted on this map.