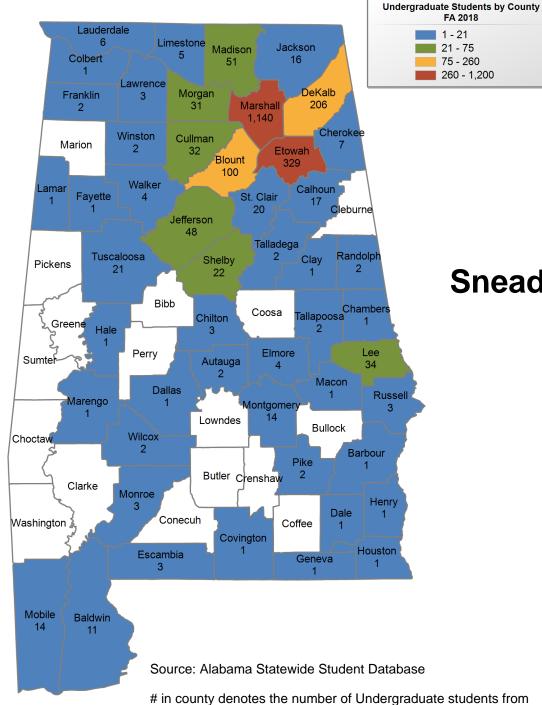

## **Snead State Community College**

## **FALL 2018 UNDERGRADUATE ENROLLMENT ONLY**

#### UNDERGRADUATE STUDENTS

Total: 2,281 From Alabama: 2.178

## 334 student(s) with an 'UNKNOWN' county is(are) not depicted on this map. **Southern Union State Community** College

FA 2018

44 - 170

170 - 380

380 - 1,700

1 - 44