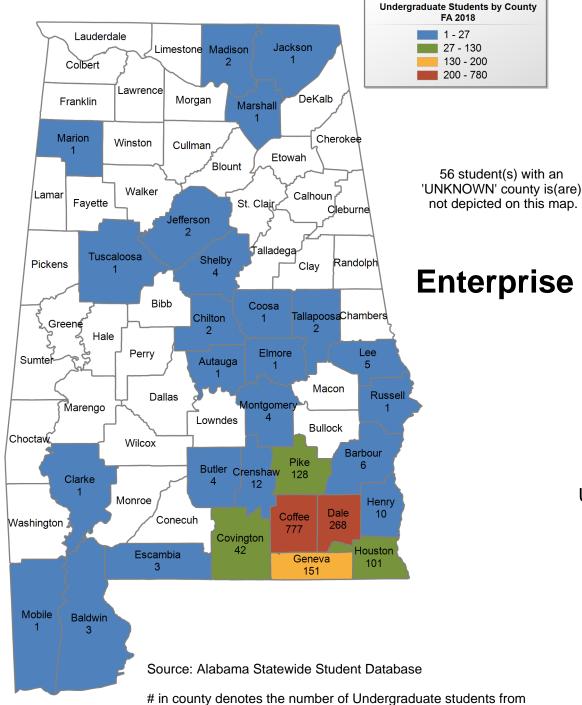

## **Enterprise State Community College**

27 - 130

130 - 200

## **FALL 2018 UNDERGRADUATE ENROLLMENT ONLY**

#### UNDERGRADUATE STUDENTS

Total: 1,705 From Alabama: 1.592