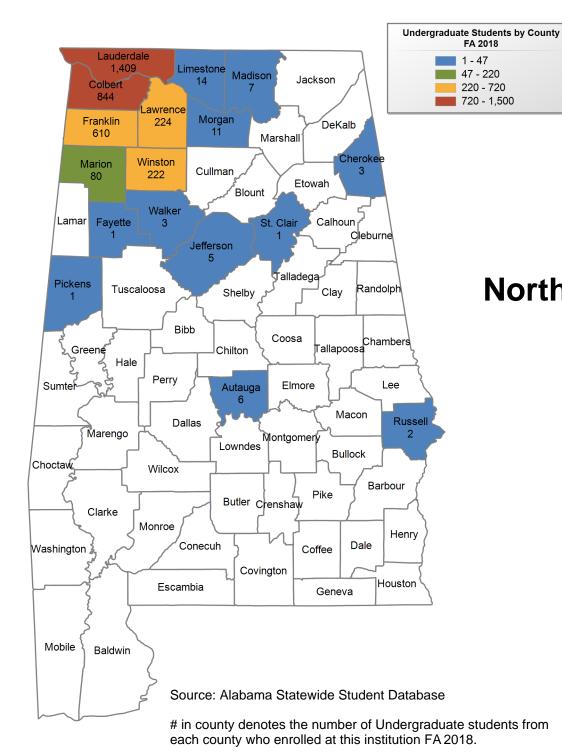

## Northwest-Shoals Community College

## FALL 2018 UNDERGRADUATE ENROLLMENT ONLY

#### UNDERGRADUATE STUDENTS

Total:3,541From Alabama:3,443

## not depicted on this map.