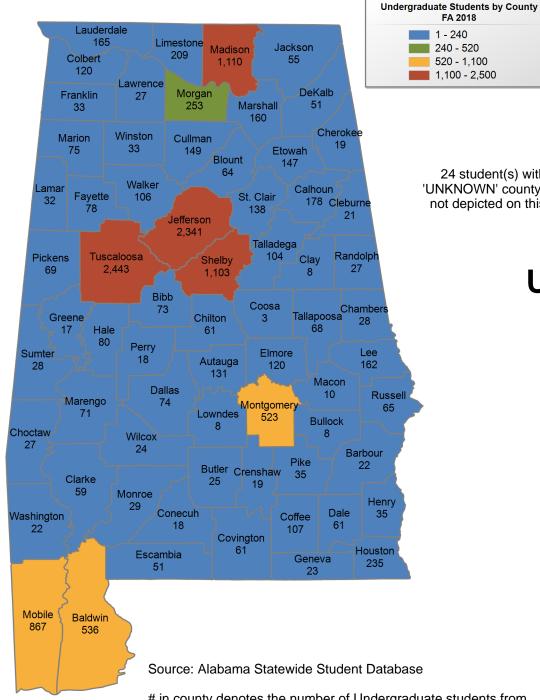

## **Troy University**

## **FALL 2018 UNDERGRADUATE ENROLLMENT ONLY**

#### UNDERGRADUATE STUDENTS

Total: 13,335 From Alabama: 9.561

24 student(s) with an

FA 2018

240 - 520

520 - 1,100

'UNKNOWN' county is(are) not depicted on this map.