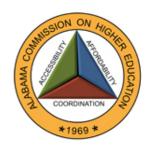

## **Auburn University**

## **FALL 2018 UNDERGRADUATE ENROLLMENT ONLY**

#### UNDERGRADUATE STUDENTS

Total: 24,628 From Alabama: 14.720

## **Auburn University at Montgomery**

FA 2018 1 - 81

81 - 220

220 - 570

570 - 1,300