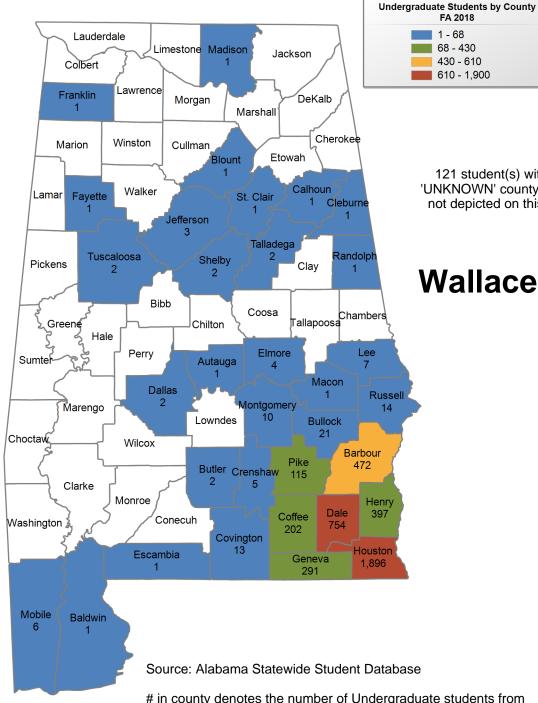

## Wallace Community College Dothan

## **FALL 2018 UNDERGRADUATE ENROLLMENT ONLY**

#### UNDERGRADUATE STUDENTS

Total: 4,613 From Alabama: 4.353

# in county denotes the number of Undergraduate students from each county who enrolled at this institution FA 2018.