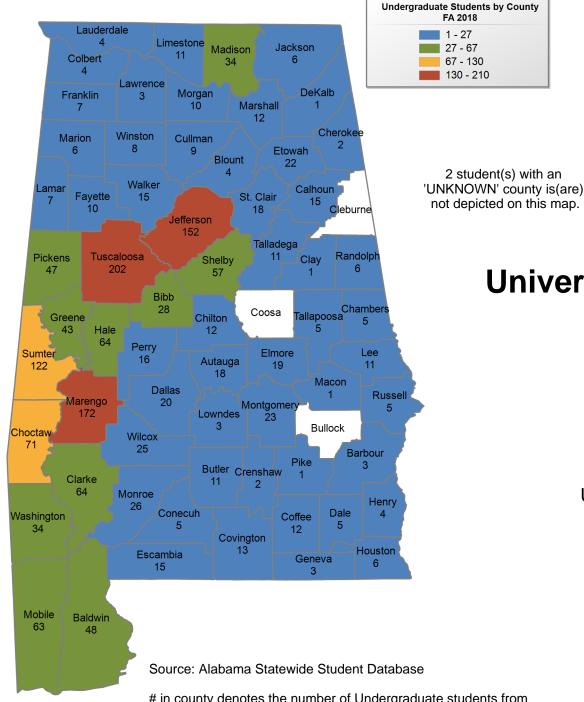

## University of South Alabama

## FALL 2018 UNDERGRADUATE ENROLLMENT ONLY

#### UNDERGRADUATE STUDENTS

 Total:
 10,405

 From Alabama:
 7,475

# in county denotes the number of Undergraduate students from each county who enrolled at this institution FA 2018.

FA 2018

1 - 27

27 - 67

130 - 210

67 - 130

2 student(s) with an