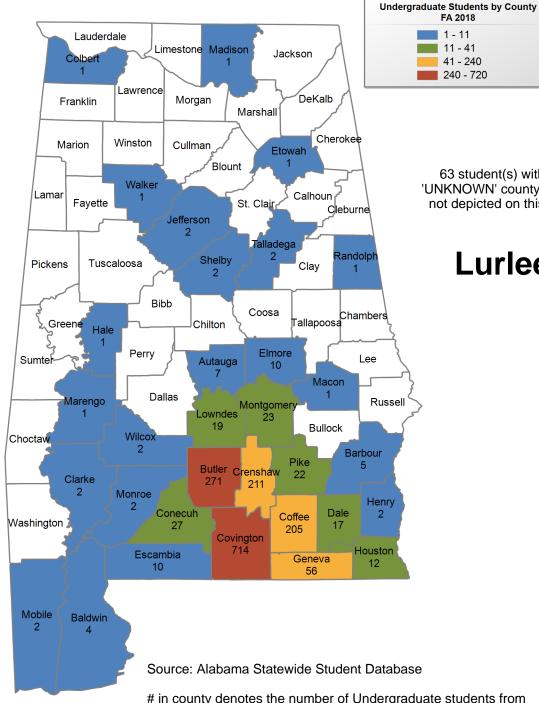

## Lurleen B. Wallace Community College

## **FALL 2018 UNDERGRADUATE ENROLLMENT ONLY**

#### UNDERGRADUATE STUDENTS

Total: 1,784 From Alabama: 1.700

# in county denotes the number of Undergraduate students from each county who enrolled at this institution FA 2018.

20 student(s) with an 'UNKNOWN' county is(are) not depicted on this map.

3 - 7

7 - 12