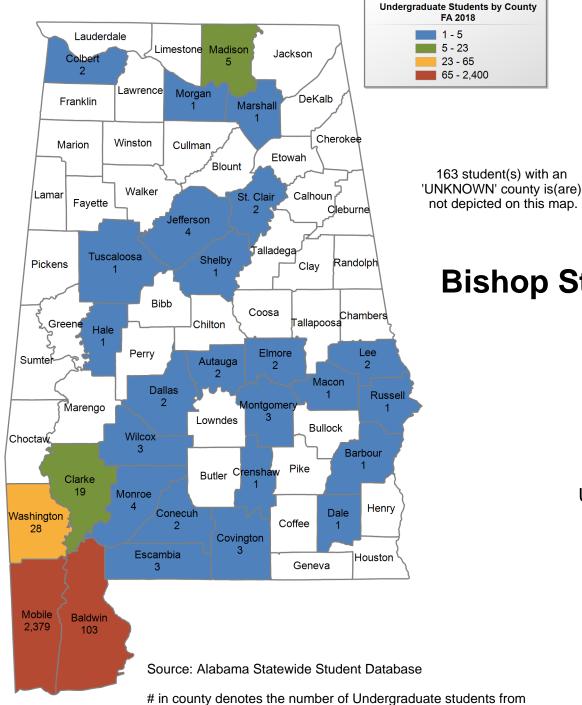

## **Bishop State Community College**

## FALL 2018 UNDERGRADUATE ENROLLMENT ONLY

#### UNDERGRADUATE STUDENTS

Total:2,860From Alabama:2,741

FA 2018