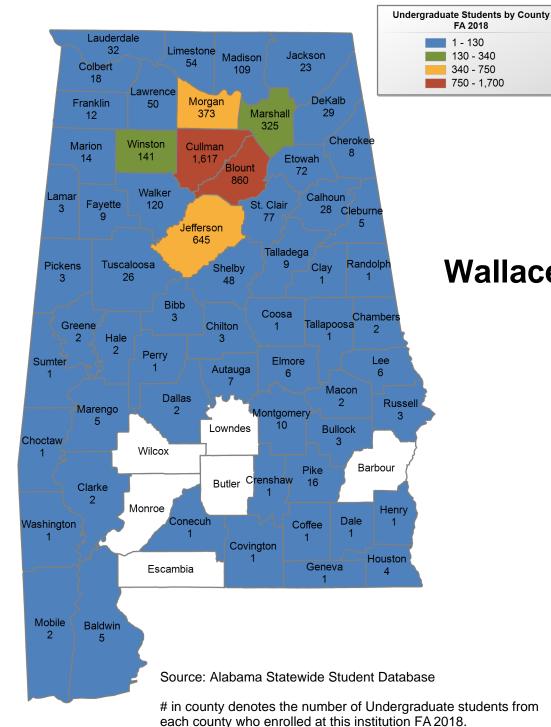

## Wallace State Community College Hanceville

FA 2018

130 - 340

340 - 750

## **FALL 2018 UNDERGRADUATE ENROLLMENT ONLY**

#### UNDERGRADUATE STUDENTS

Total: 5,057 From Alabama: 4.810

13 student(s) with an 'UNKNOWN' county is(are) not depicted on this map.