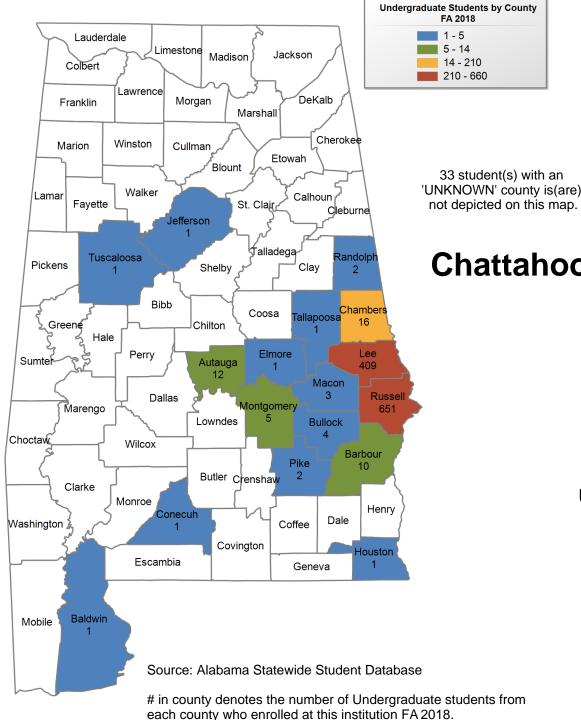

## Chattahoochee Valley Community College

## FALL 2018 UNDERGRADUATE ENROLLMENT ONLY

#### UNDERGRADUATE STUDENTS

Total:1,568From Alabama:1,154