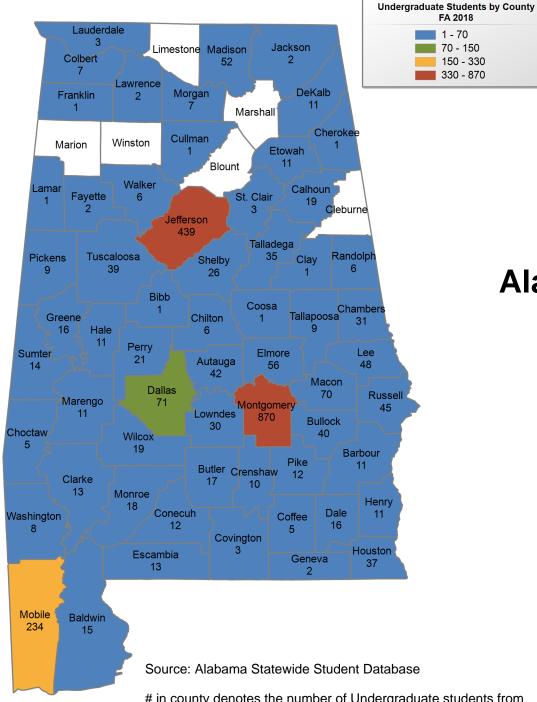

# Alabama A&M University

## **FALL 2018 UNDERGRADUATE ENROLLMENT ONLY**

### UNDERGRADUATE STUDENTS

Total: From Alabama:

#### # in county denotes the number of Undergraduate students from each county who enrolled at this institution FA 2018.

FA 2018

1 - 70

70 - 150

330 - 870

150 - 330