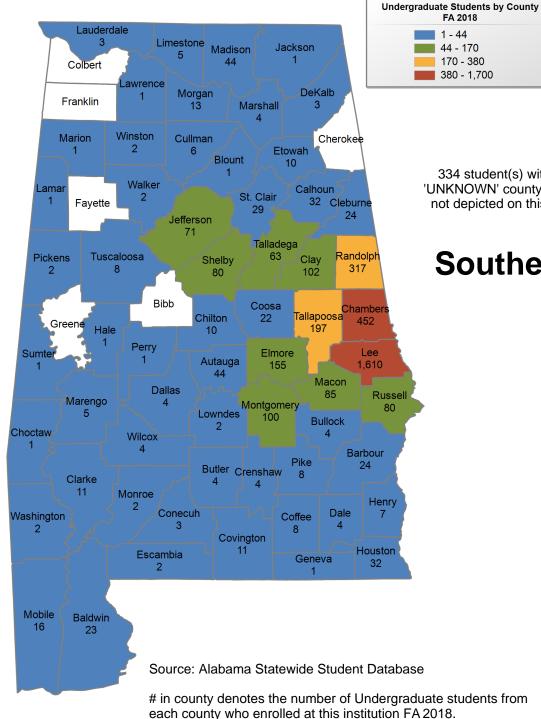

## 334 student(s) with an 'UNKNOWN' county is(are) not depicted on this map. **Southern Union State Community** College

FA 2018

44 - 170

170 - 380

380 - 1,700

1 - 44

## **FALL 2018 UNDERGRADUATE ENROLLMENT ONLY**

#### UNDERGRADUATE STUDENTS

Total: 4,531 From Alabama: 4.099