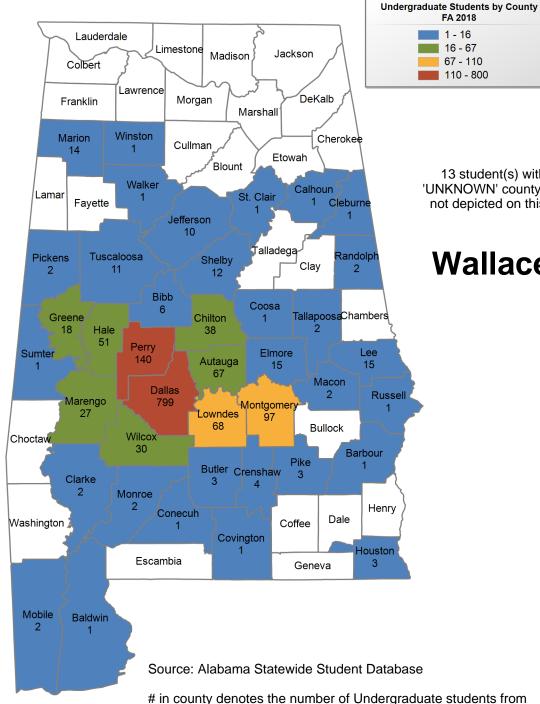

## Wallace State Community College Selma

## **FALL 2018 UNDERGRADUATE ENROLLMENT ONLY**

#### UNDERGRADUATE STUDENTS

Total: From Alabama:

# in county denotes the number of Undergraduate students from each county who enrolled at this institution FA 2018.