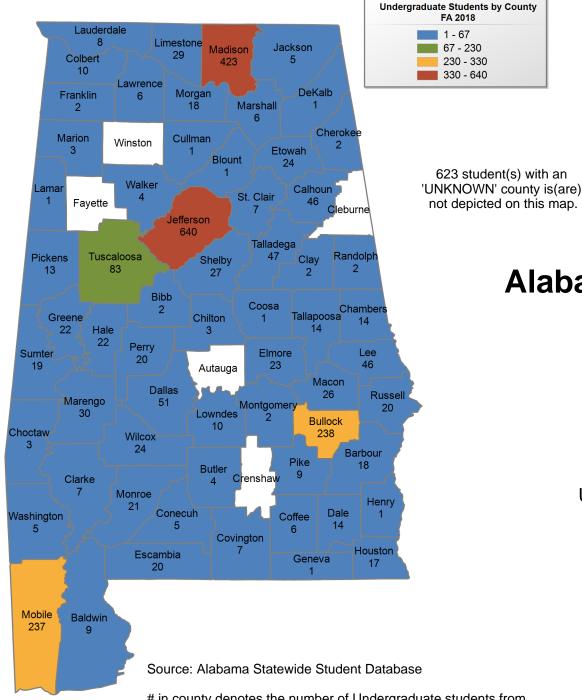

# in county denotes the number of Undergraduate students from each county who enrolled at this institution FA 2018.

FA 2018

1 - 67

67 - 230

230 - 330

623 student(s) with an

not depicted on this map.

330 - 640

# Alabama A&M University

## **FALL 2018 UNDERGRADUATE ENROLLMENT ONLY**

### UNDERGRADUATE STUDENTS

Total: From Alabama: