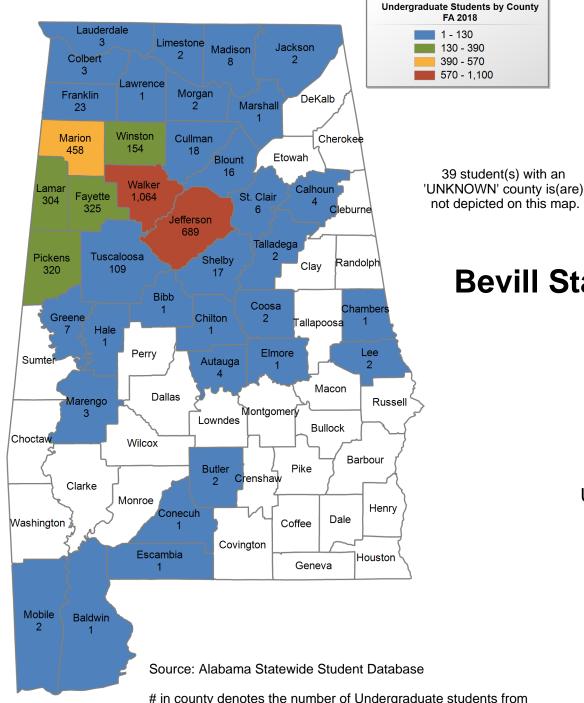

## **Bevill State Community College**

## **FALL 2018 UNDERGRADUATE ENROLLMENT ONLY**

#### UNDERGRADUATE STUDENTS

Total: 3,745 From Alabama: 3.600