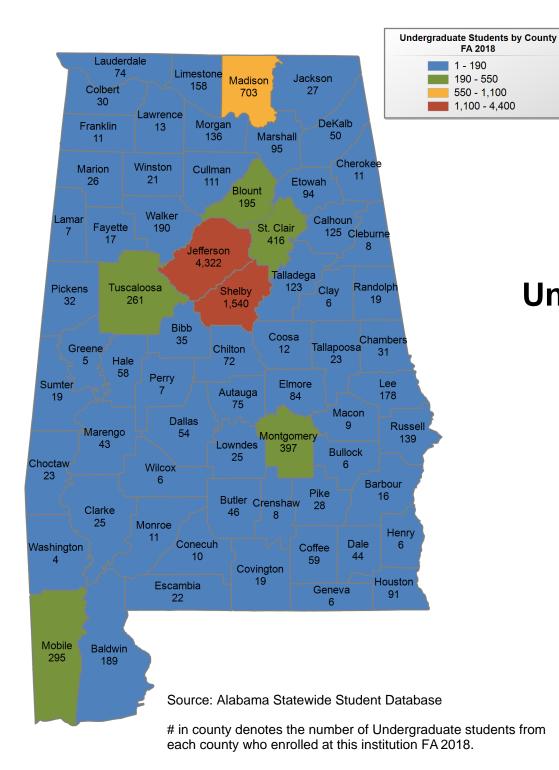

## University of Alabama at Birmingham

## FALL 2018 UNDERGRADUATE ENROLLMENT ONLY

#### UNDERGRADUATE STUDENTS

 Total:
 13,877

 From Alabama:
 11,001

# in county denotes the number of Undergraduate students from

FA 2018

1 - 28

28 - 99

99 - 200

200 - 1,700

3,073 student(s) with an

each county who enrolled at this institution FA 2018.