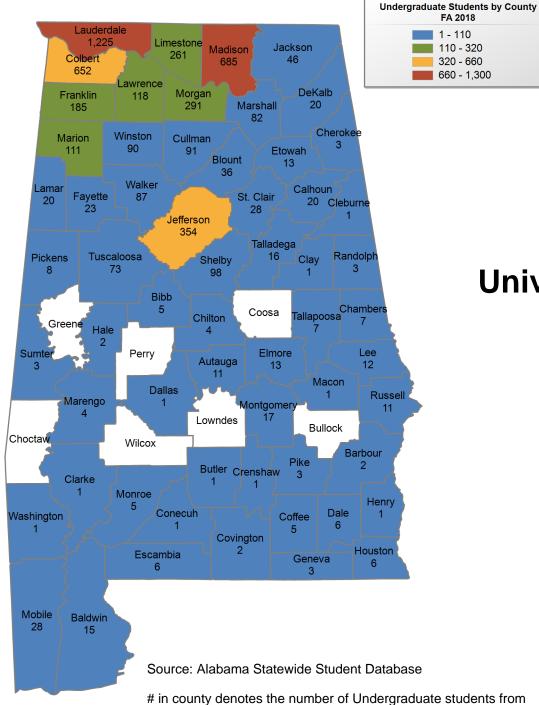

## **University of North Alabama**

## **FALL 2018 UNDERGRADUATE ENROLLMENT ONLY**

#### UNDERGRADUATE STUDENTS

Total: From Alabama: