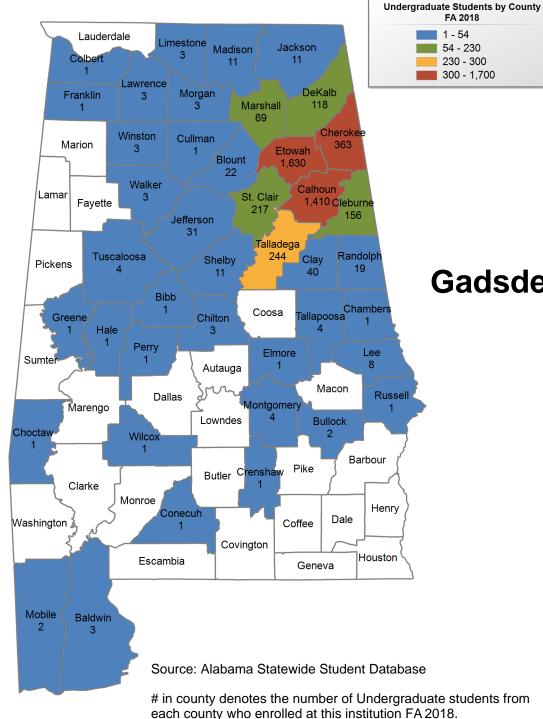

## Gadsden State Community College

FA 2018 1 - 54

54 - 230

230 - 300

300 - 1,700

## **FALL 2018 UNDERGRADUATE ENROLLMENT ONLY**

#### UNDERGRADUATE STUDENTS

Total: 4,736 From Alabama: 4.411

1 student(s) with an 'UNKNOWN' county is(are) not depicted on this map.