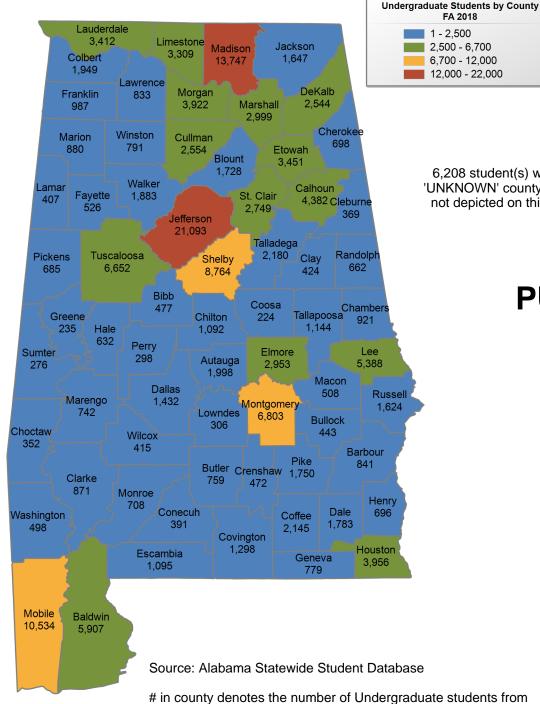

## **COUNTY MAPS**

Source: Alabama Statewide Student Database

https://www.ache.edu/ACHE DynamicData.aspx

each county who enrolled at Alabama public institutions FA 2018.

6,208 student(s) with an 'UNKNOWN' county is(are) not depicted on this map.

FA 2018

2,500 - 6,700

6,700 - 12,000

1 - 2,500

## ALL ALABAMA **PUBLIC INSTITUTIONS**

## **FALL 2018 UNDERGRADUATE ENROLLMENT ONLY**

#### UNDERGRADUATE STUDENTS

Total: 217,762 From Alabama: 165.181