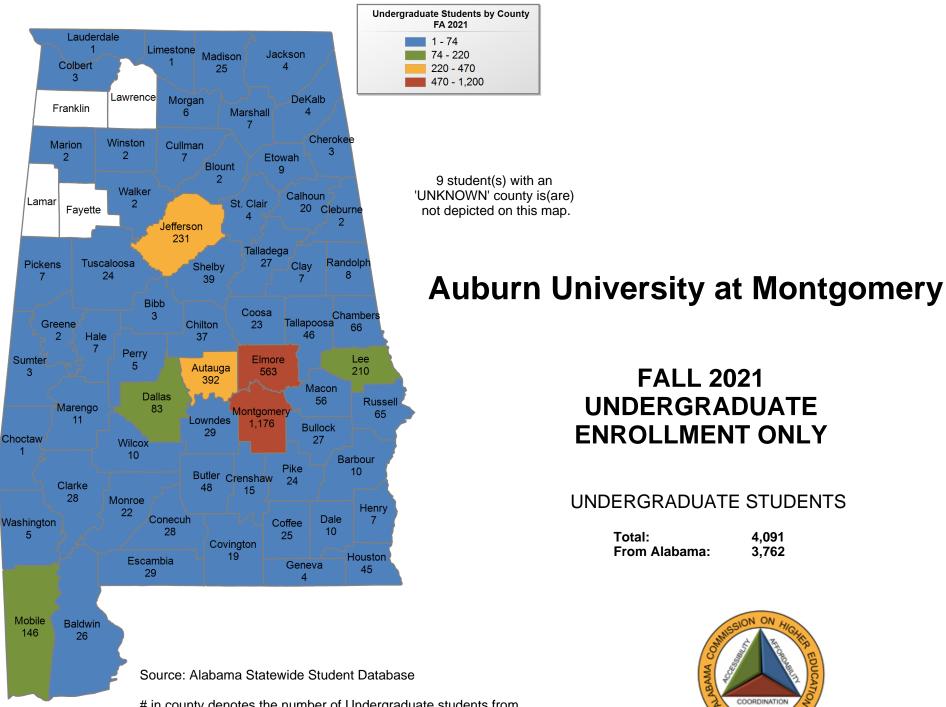

# **Auburn University**

## FALL 2021 UNDERGRADUATE ENROLLMENT ONLY

#### UNDERGRADUATE STUDENTS

Total: 24,931 From Alabama: 14,460

not depicted on this map.

# **FALL 2021 UNDERGRADUATE ENROLLMENT ONLY**

UNDERGRADUATE STUDENTS

4,091 Total: 3,762 From Alabama: