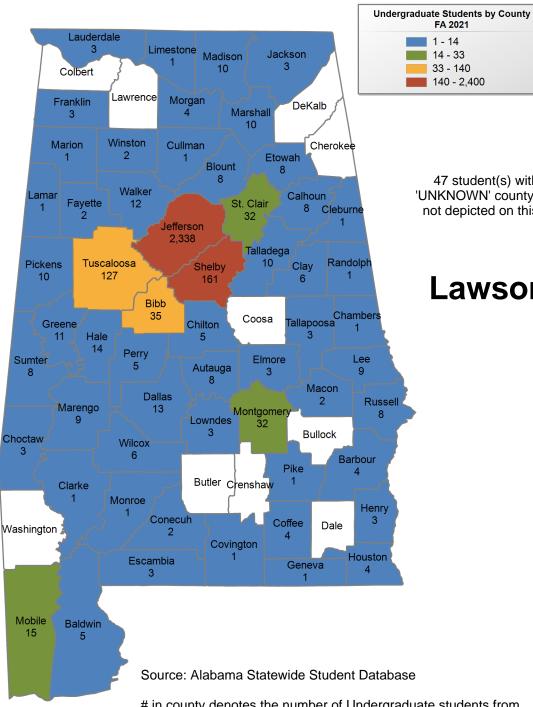

# **FALL 2021 UNDERGRADUATE ENROLLMENT ONLY**

UNDERGRADUATE STUDENTS

3,094 Total: From Alabama: 3,033

Lurleen B. Wallace Community
College

FALL 2021 UNDERGRADUATE ENROLLMENT ONLY

UNDERGRADUATE STUDENTS

Total: 1,816 From Alabama: 1,750