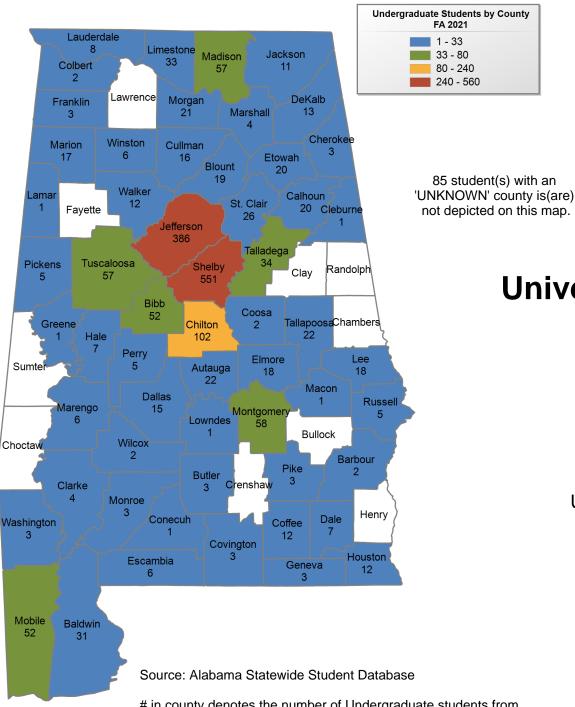

# in county denotes the number of Undergraduate students from each county who enrolled at Alabama public four-year institutions FA 2021.

**Alabama A&M University** 

#### UNDERGRADUATE STUDENTS

Total: 24,931 From Alabama: 14,460

not depicted on this map.