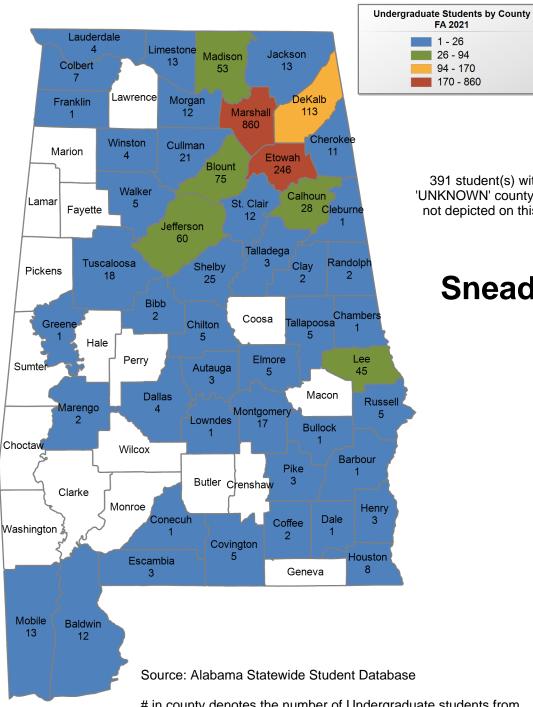

# **Snead State Community College**

# **FALL 2021 UNDERGRADUATE ENROLLMENT ONLY**

#### UNDERGRADUATE STUDENTS

2,245 Total: From Alabama: 2,129