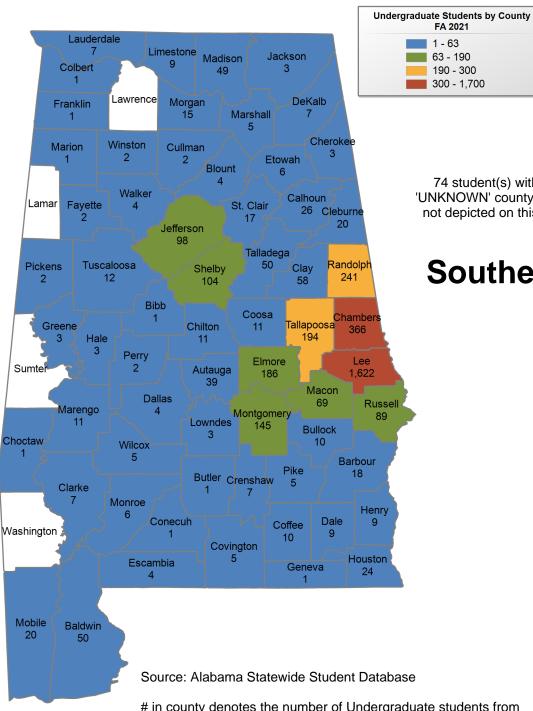

# **Southern Union State Community** College

## **FALL 2021 UNDERGRADUATE ENROLLMENT ONLY**

UNDERGRADUATE STUDENTS

Total: 4,092 3,775 From Alabama:

**Trenholm State Community College** 