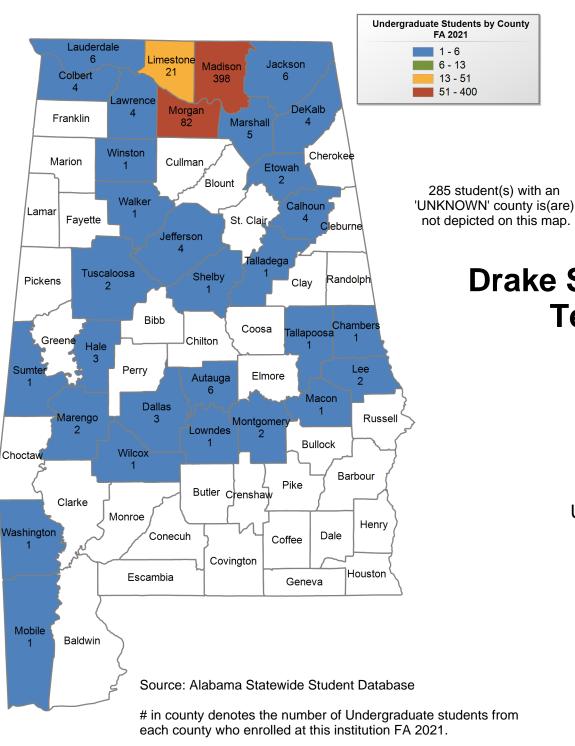

# Drake State Community and Technical College

# FALL 2021 UNDERGRADUATE ENROLLMENT ONLY

UNDERGRADUATE STUDENTS

Total: 872 From Alabama: 857

'UNKNOWN' county is(are) not depicted on this map.