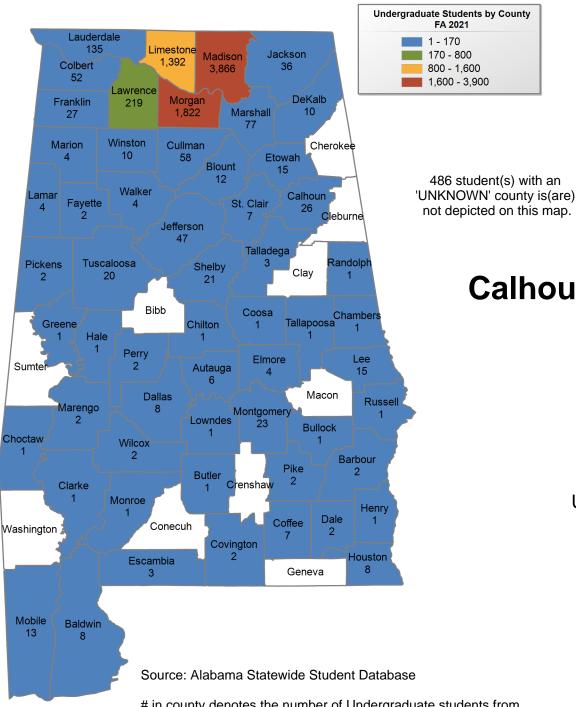

# **Jacksonville State University**

## FALL 2021 UNDERGRADUATE ENROLLMENT ONLY

UNDERGRADUATE STUDENTS

Total: 8,067 From Alabama: 6,883