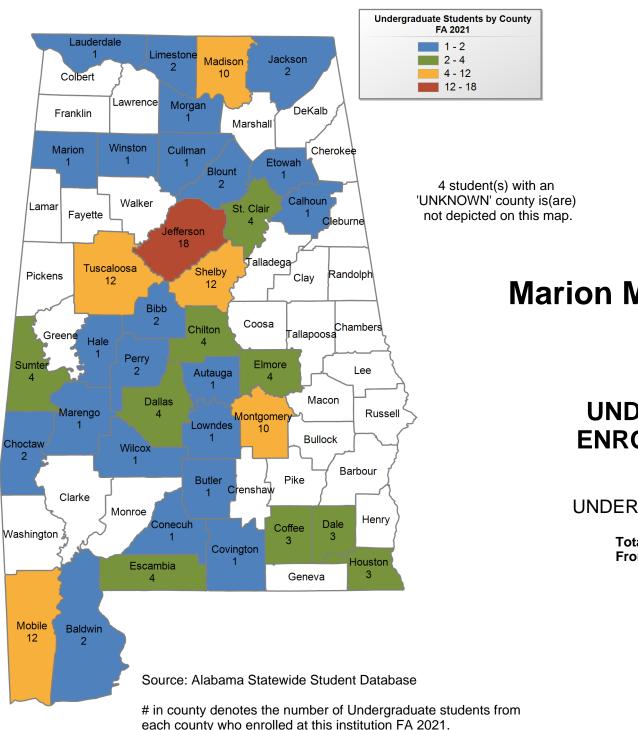

# **Marion Military Institute**

## FALL 2021 UNDERGRADUATE ENROLLMENT ONLY

#### UNDERGRADUATE STUDENTS

Total: 314 From Alabama: 140