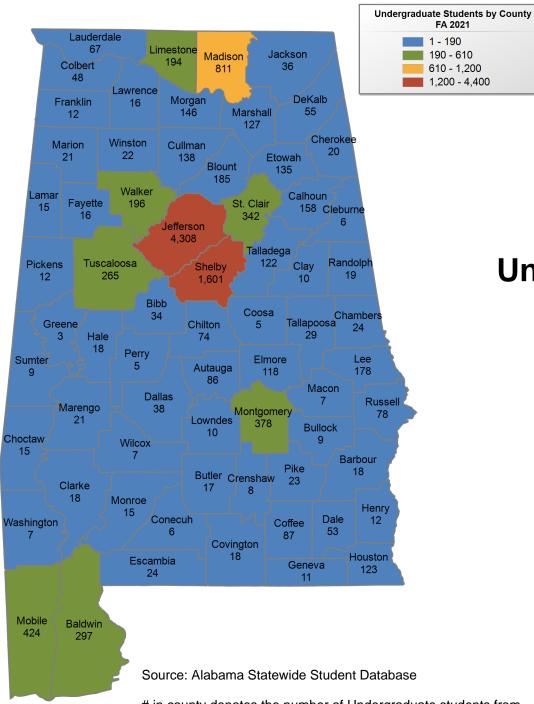

# ALL ALABAMA PUBLIC INSTITUTIONS

## FALL 2021 UNDERGRADUATE ENROLLMENT ONLY

UNDERGRADUATE STUDENTS

Total: 207,504 From Alabama: 158,156