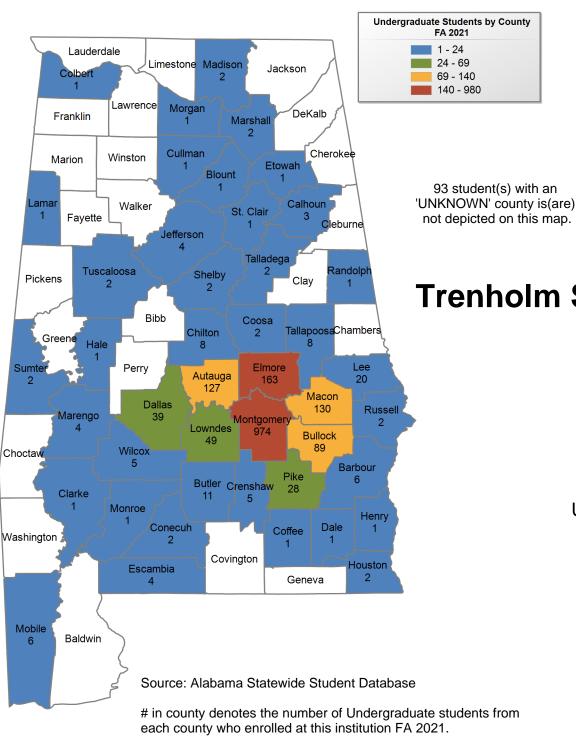

## **FALL 2021 UNDERGRADUATE ENROLLMENT ONLY**

UNDERGRADUATE STUDENTS

Total: 4,092 3,775 From Alabama:

**Trenholm State Community College** 

## FALL 2021 UNDERGRADUATE ENROLLMENT ONLY

UNDERGRADUATE STUDENTS

Total: 1,826 From Alabama: 1,810

'UNKNOWN' county is(are) not depicted on this map.