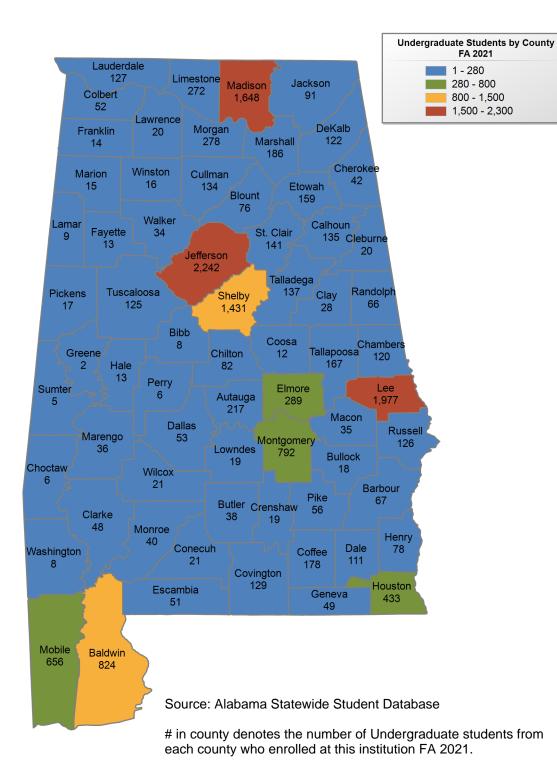

# ALL ALABAMA PUBLIC INSTITUTIONS

## FALL 2021 UNDERGRADUATE ENROLLMENT ONLY

UNDERGRADUATE STUDENTS

Total: 207,504 From Alabama: 158,156