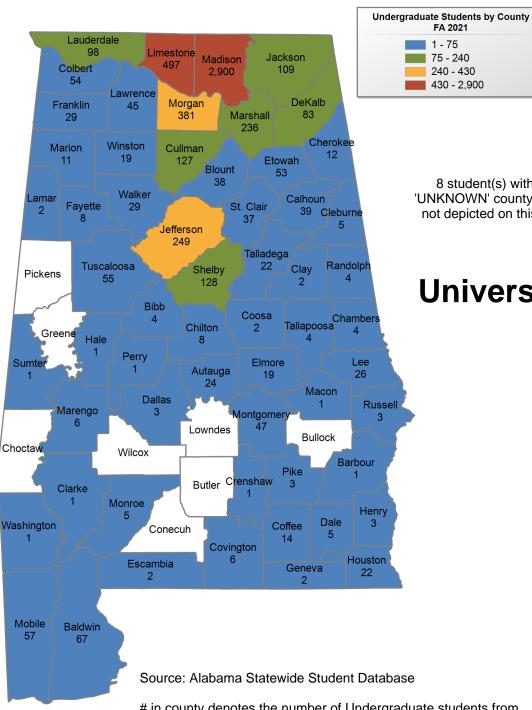

# ALL ALABAMA PUBLIC 4-YEAR INSTITUTIONS

## FALL 2021 UNDERGRADUATE ENROLLMENT ONLY

UNDERGRADUATE STUDENTS

Total: 132,037 From Alabama: 85,754

# in county denotes the number of Undergraduate students from each county who enrolled at Alabama public four-year institutions FA 2021.

**Alabama A&M University** 