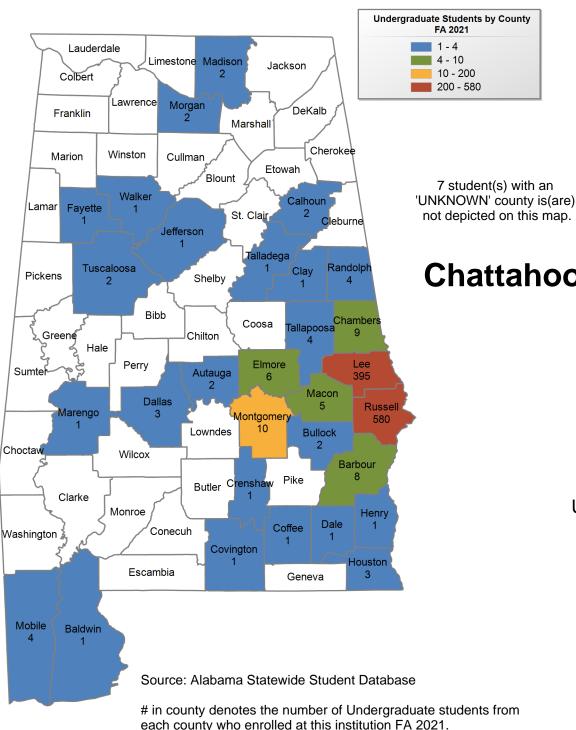

## **FALL 2021 UNDERGRADUATE ENROLLMENT ONLY**

UNDERGRADUATE STUDENTS

1,578 Total: From Alabama: 1,557

\*1969

**Chattahoochee Valley Community** College

# **FALL 2021** UNDERGRADUATE **ENROLLMENT ONLY**

UNDERGRADUATE STUDENTS

Total: 1,361 From Alabama: 1,062

COORDINATION

\*1969