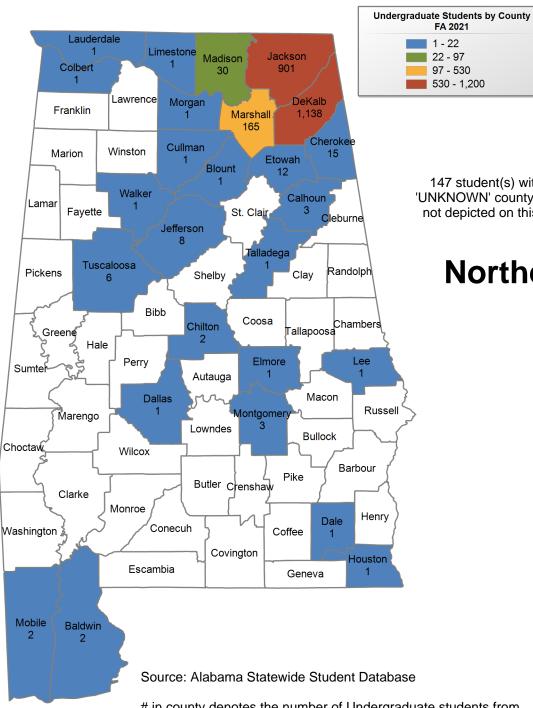

# **Jacksonville State University**

## FALL 2021 UNDERGRADUATE ENROLLMENT ONLY

UNDERGRADUATE STUDENTS

Total: 8,067 From Alabama: 6,883