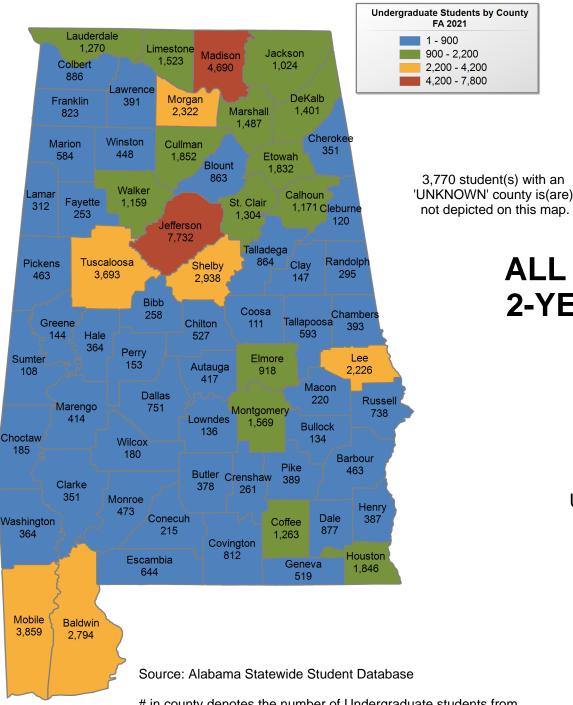

# ALL ALABAMA PUBLIC 2-YEAR INSTITUTIONS

## FALL 2021 UNDERGRADUATE ENROLLMENT ONLY

UNDERGRADUATE STUDENTS

Total: 75,467 From Alabama: 72,402

# in county denotes the number of Undergraduate students from each county who enrolled at Alabama public two-year institutions FA 2021.

**Bevill State Community College** 