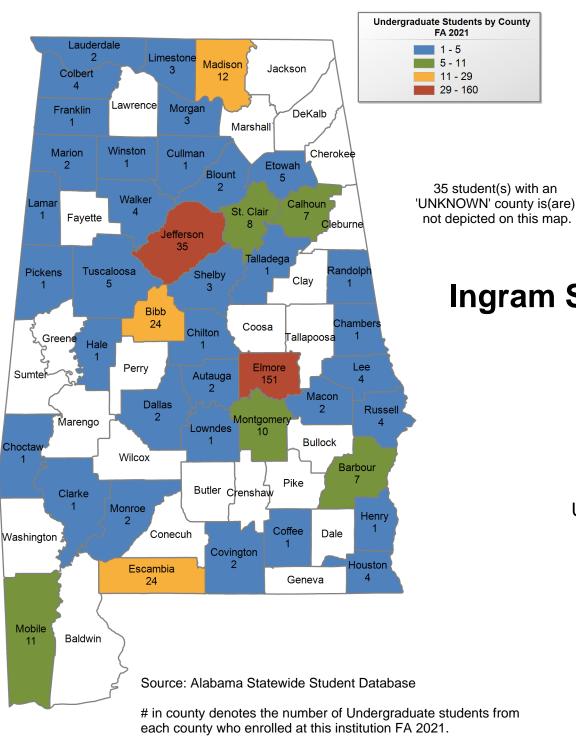

# **Ingram State Technical College**

## FALL 2021 UNDERGRADUATE ENROLLMENT ONLY

UNDERGRADUATE STUDENTS

Total: 400 From Alabama: 394

**Jefferson State Community College** 