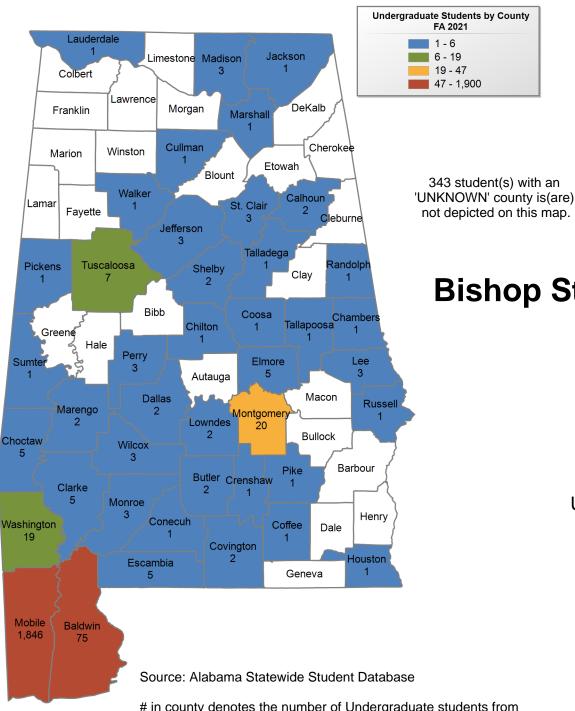

## FALL 2021 UNDERGRADUATE ENROLLMENT ONLY

UNDERGRADUATE STUDENTS

Total: 3,371 From Alabama: 3,257

**Bishop State Community College** 

## FALL 2021 UNDERGRADUATE ENROLLMENT ONLY

UNDERGRADUATE STUDENTS

Total: 2,479 From Alabama: 2,384