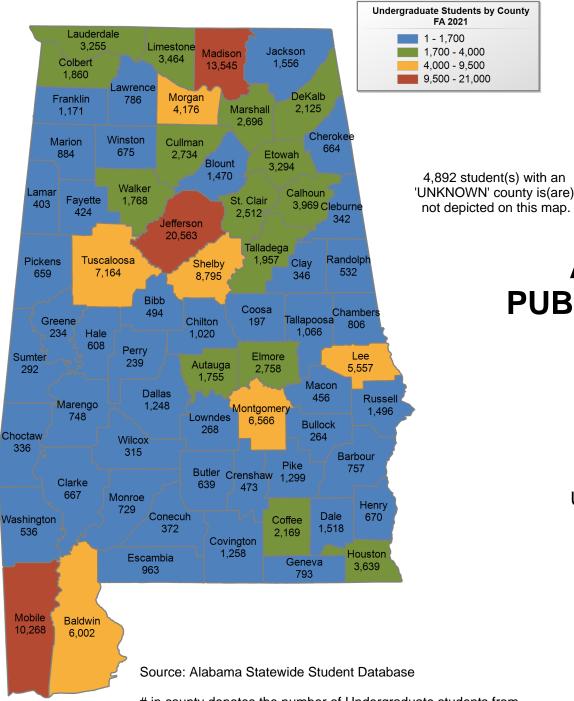

# ALL ALABAMA PUBLIC INSTITUTIONS

## FALL 2021 UNDERGRADUATE ENROLLMENT ONLY

UNDERGRADUATE STUDENTS

Total: 207,504 From Alabama: 158,156