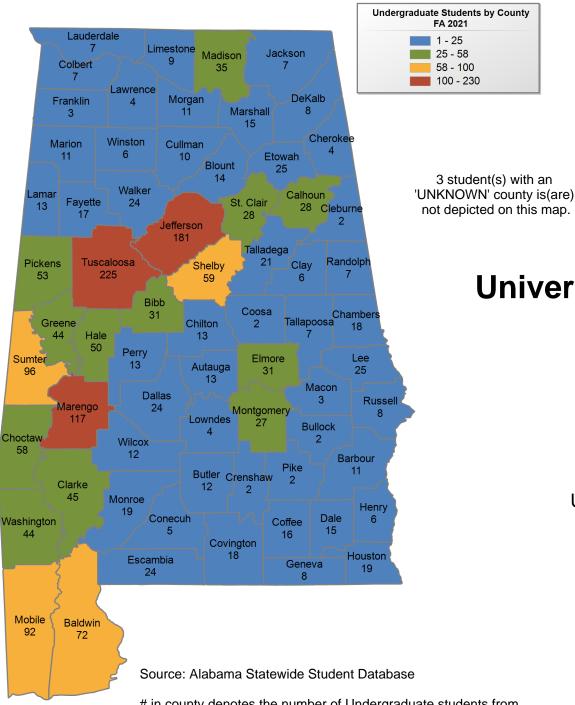

# ALL ALABAMA PUBLIC 2-YEAR INSTITUTIONS

## FALL 2021 UNDERGRADUATE ENROLLMENT ONLY

UNDERGRADUATE STUDENTS

Total: 75,467 From Alabama: 72,402

# in county denotes the number of Undergraduate students from each county who enrolled at Alabama public two-year institutions FA 2021.

**Bevill State Community College** 