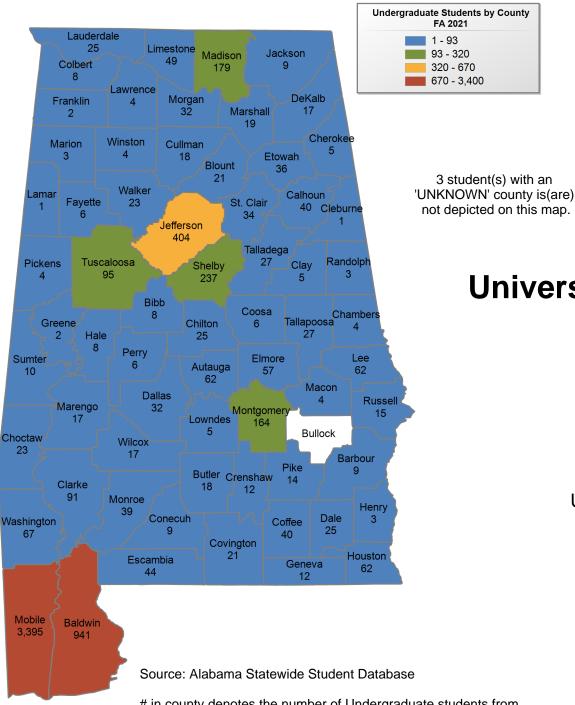

# ALL ALABAMA PUBLIC 4-YEAR INSTITUTIONS

## FALL 2021 UNDERGRADUATE ENROLLMENT ONLY

UNDERGRADUATE STUDENTS

Total: 132,037 From Alabama: 85,754

# in county denotes the number of Undergraduate students from each county who enrolled at Alabama public four-year institutions FA 2021.

**Alabama A&M University** 