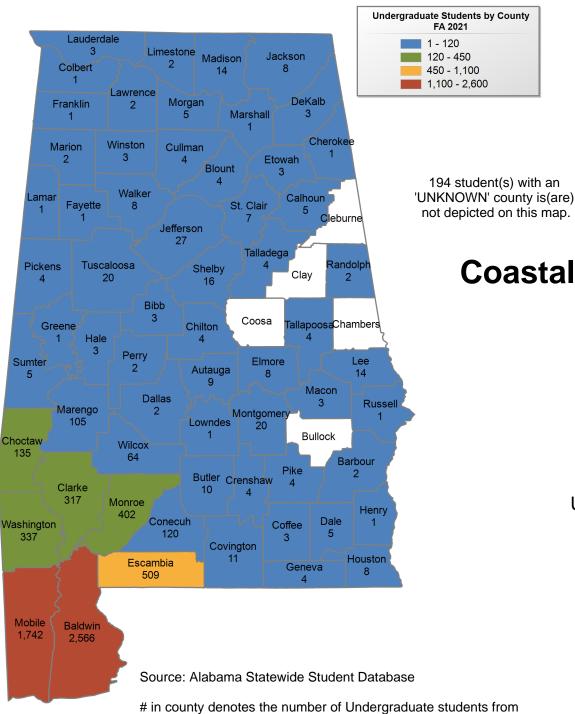

# **Coastal Alabama Community** College

### **FALL 2021 UNDERGRADUATE ENROLLMENT ONLY**

UNDERGRADUATE STUDENTS

Total: 7,065 From Alabama: 6,775