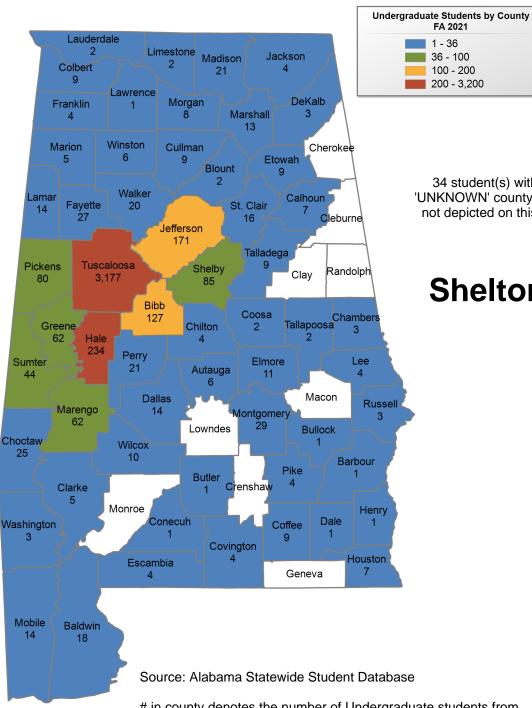

# **Shelton State Community College**

## **FALL 2021 UNDERGRADUATE ENROLLMENT ONLY**

UNDERGRADUATE STUDENTS

Total: 4,663 From Alabama: 4,475