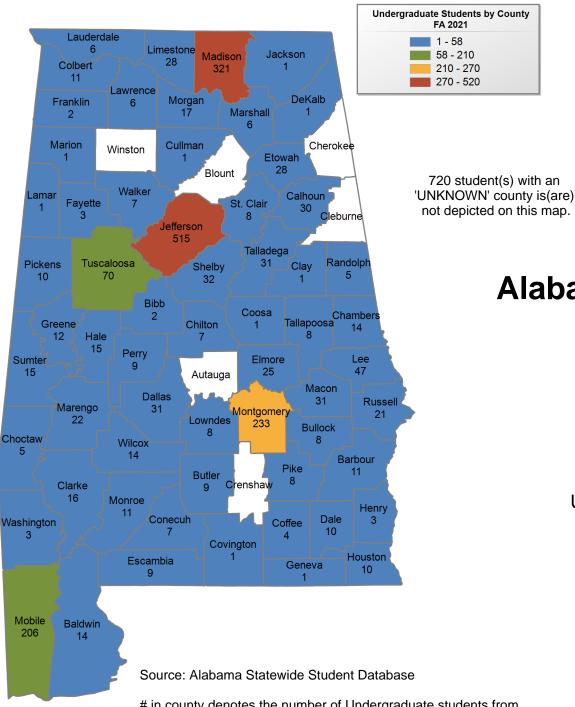

# **Alabama State University**

## FALL 2021 UNDERGRADUATE ENROLLMENT ONLY

UNDERGRADUATE STUDENTS

Total: 3,499 From Alabama: 1,864