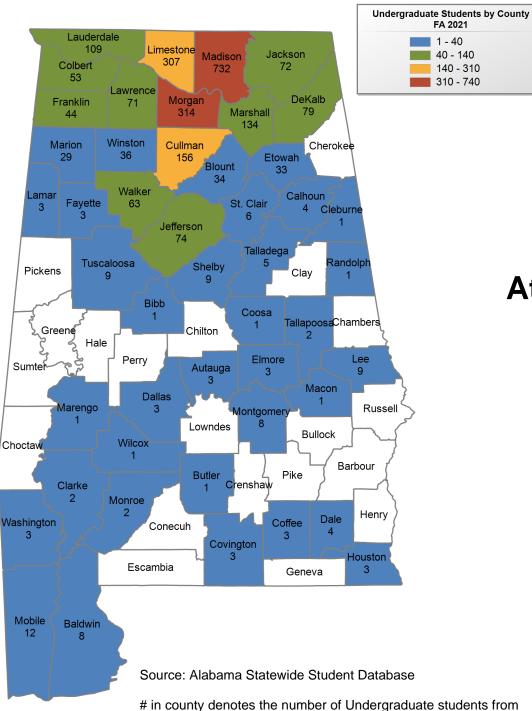

# ALL ALABAMA PUBLIC 4-YEAR INSTITUTIONS

## FALL 2021 UNDERGRADUATE ENROLLMENT ONLY

UNDERGRADUATE STUDENTS

Total: 132,037 From Alabama: 85,754

# in county denotes the number of Undergraduate students from each county who enrolled at Alabama public four-year institutions FA 2021.

**Alabama A&M University** 