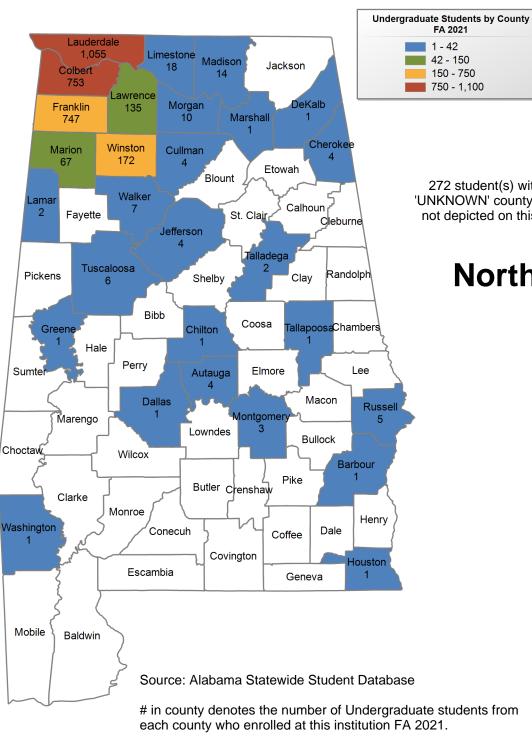

# **University of North Alabama**

## FALL 2021 UNDERGRADUATE ENROLLMENT ONLY

UNDERGRADUATE STUDENTS

Total: 6,084 From Alabama: 4,683