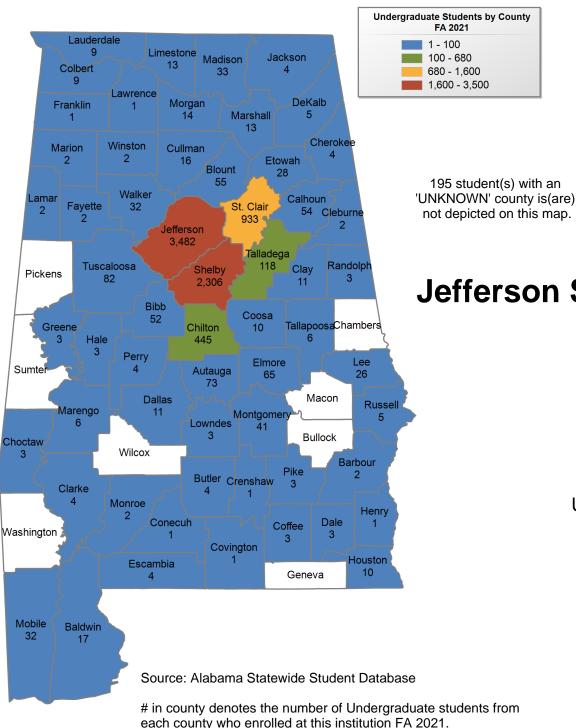

# University of Alabama at **Birmingham**

# **FALL 2021** UNDERGRADUATE **ENROLLMENT ONLY**

UNDERGRADUATE STUDENTS

Total: 13,558 From Alabama: 11,410