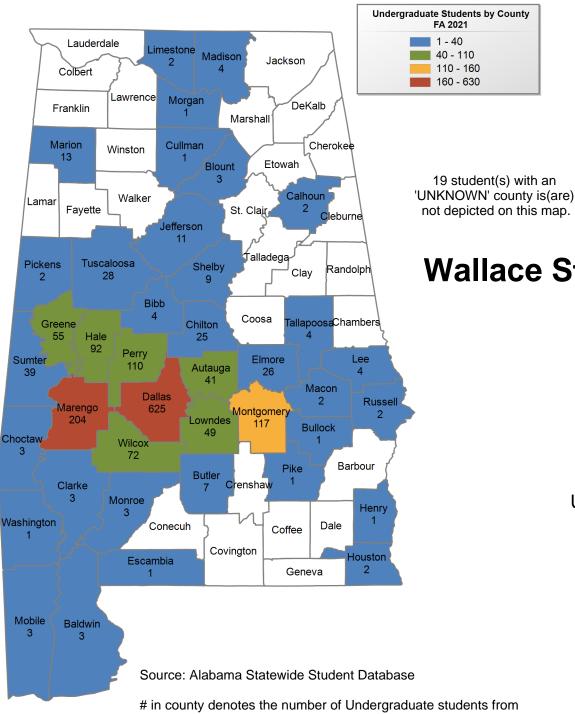

## **FALL 2021** UNDERGRADUATE **ENROLLMENT ONLY**

UNDERGRADUATE STUDENTS

5,204 Total: From Alabama: 5,100

\*1969

**Wallace State Community College** Selma

> **FALL 2021** UNDERGRADUATE **ENROLLMENT ONLY**

UNDERGRADUATE STUDENTS

Total: 1,627 1,595 From Alabama: