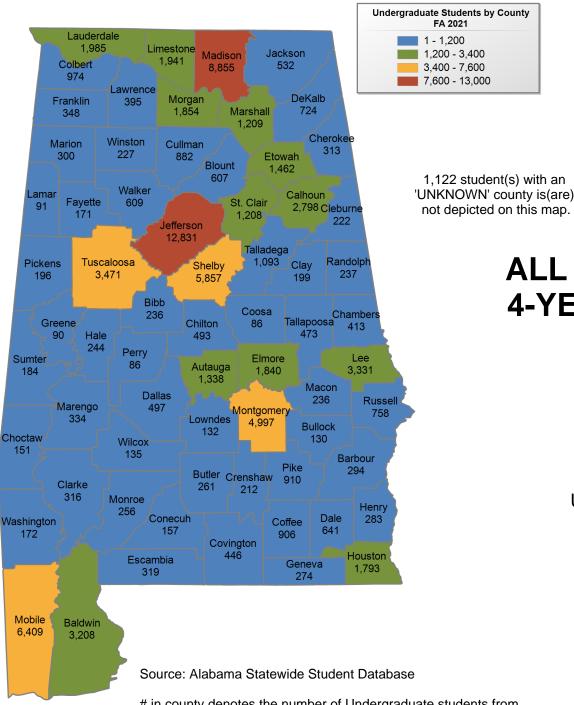

# ALL ALABAMA PUBLIC 4-YEAR INSTITUTIONS

## FALL 2021 UNDERGRADUATE ENROLLMENT ONLY

UNDERGRADUATE STUDENTS

Total: 132,037 From Alabama: 85,754

# in county denotes the number of Undergraduate students from each county who enrolled at Alabama public four-year institutions FA 2021.

**Alabama A&M University** 