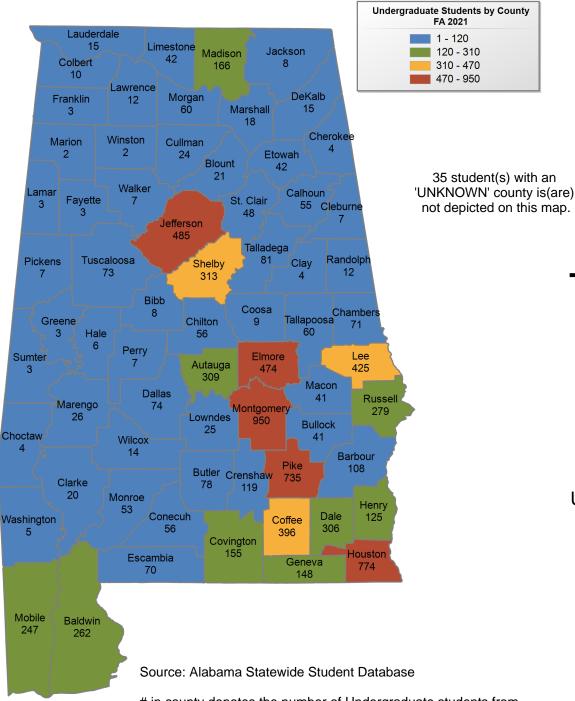

# in county denotes the number of Undergraduate students from each county who enrolled at Alabama public four-year institutions FA 2021.

**Alabama A&M University** 

## FALL 2021 UNDERGRADUATE ENROLLMENT ONLY

UNDERGRADUATE STUDENTS

Total: 5,107 From Alabama: 2,713