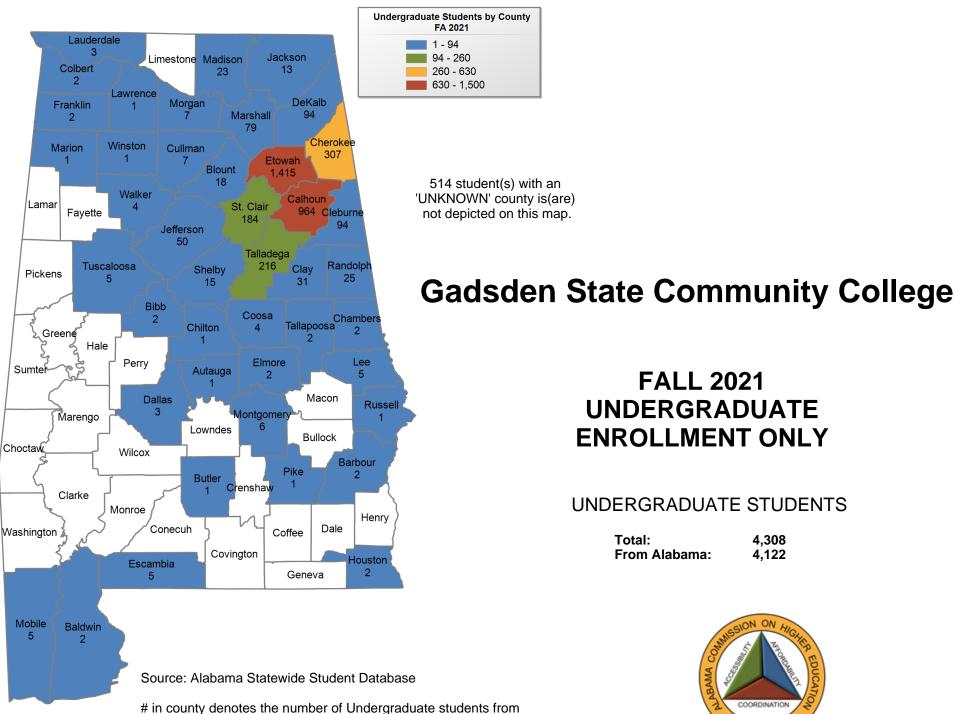

# **FALL 2021 UNDERGRADUATE ENROLLMENT ONLY**

UNDERGRADUATE STUDENTS

4,308 Total: From Alabama: 4,122

each county who enrolled at this institution FA 2021.