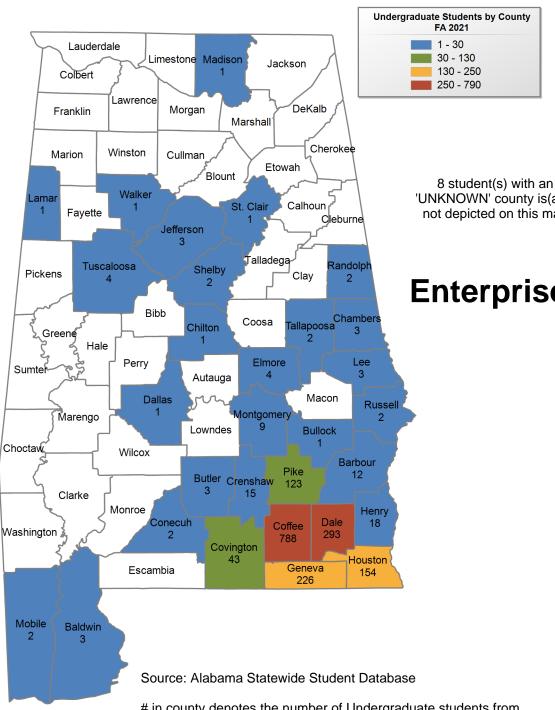

# **Enterprise State Community College**

# FALL 2021 UNDERGRADUATE ENROLLMENT ONLY

UNDERGRADUATE STUDENTS

Total: 1,796 From Alabama: 1,731