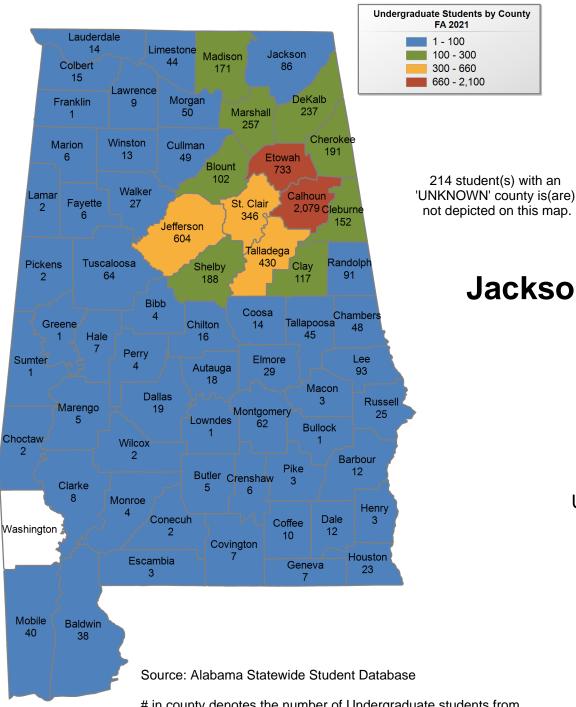

# **Jacksonville State University**

## FALL 2021 UNDERGRADUATE ENROLLMENT ONLY

UNDERGRADUATE STUDENTS

Total: 8,067 From Alabama: 6,883