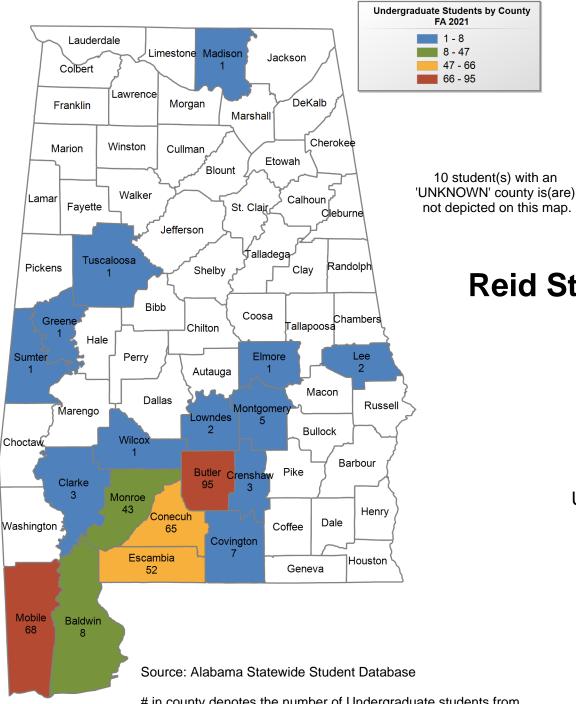

# Reid State Technical College

## FALL 2021 UNDERGRADUATE ENROLLMENT ONLY

UNDERGRADUATE STUDENTS

Total: 374 From Alabama: 369