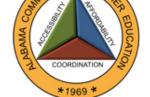

# in county denotes the number of Undergraduate students from each county who enrolled at Alabama public four-year institutions FA 2021.

**Alabama A&M University** 

#### UNDERGRADUATE STUDENTS

Total: 24,931 From Alabama: 14,460

not depicted on this map.