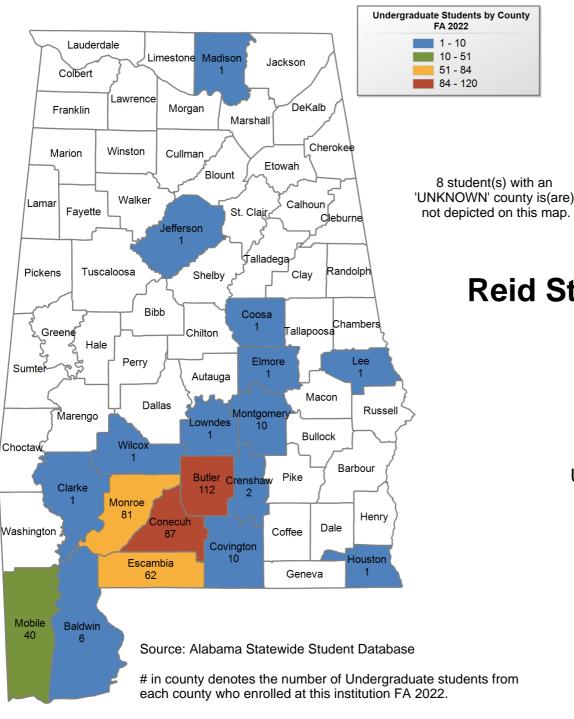

### **Reid State Technical College**

## UNDERGRADUATE ENROLLMENT ONLY

#### **UNDERGRADUATE STUDENTS**

Total: 434 From Alabama: 427

**Shelton State Community College** 