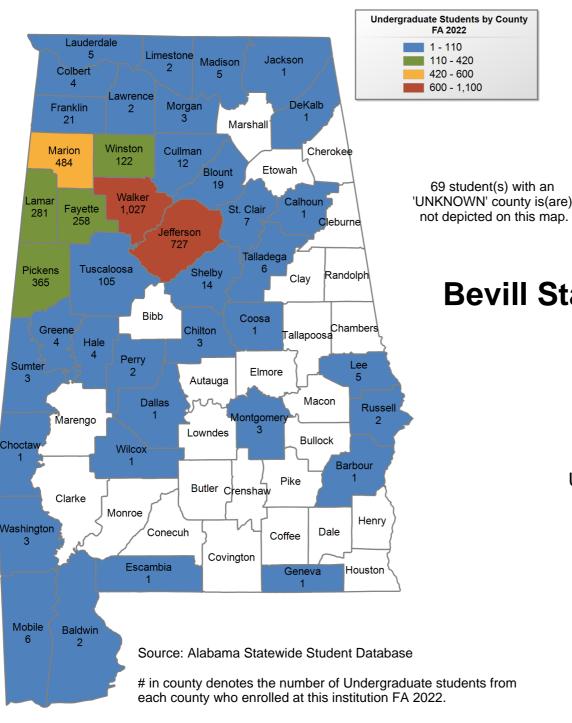

### **Bevill State Community College**

## UNDERGRADUATE ENROLLMENT ONLY

#### **UNDERGRADUATE STUDENTS**

Total: 3,703 From Alabama: 3,585