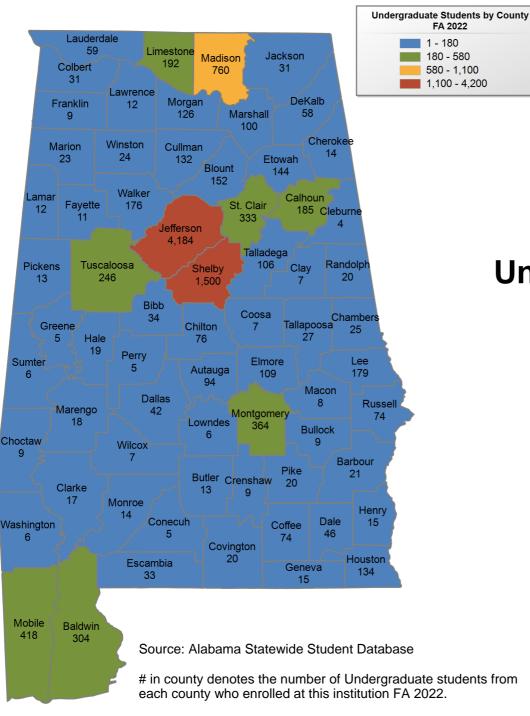

### **ALL ALABAMA PUBLIC 4-YEAR INSTITUTIONS**

### **UNDERGRADUATE ENROLLMENT ONLY**

UNDERGRADUATE STUDENTS

Total: 132,460 From Alabama: 85.662

# in county denotes the number of Undergraduate students from each county who enrolled at Alabama public four-year institutions FA 2022.