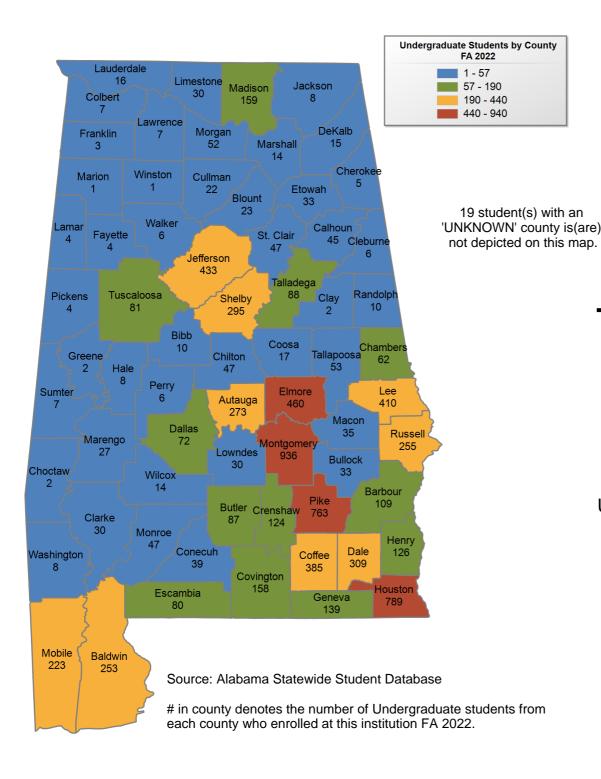

### **Alabama A&M University**

## UNDERGRADUATE ENROLLMENT ONLY

#### **UNDERGRADUATE STUDENTS**

Total: 5,206 From Alabama: 2,799