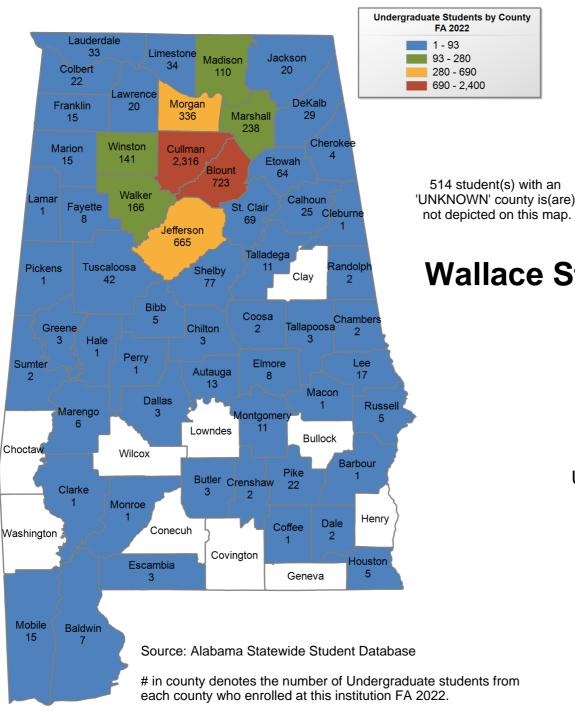

## UNDERGRADUATE ENROLLMENT ONLY

UNDERGRADUATE STUDENTS

Total: 5,965 From Alabama: 5,851

Wallace State Community College Selma