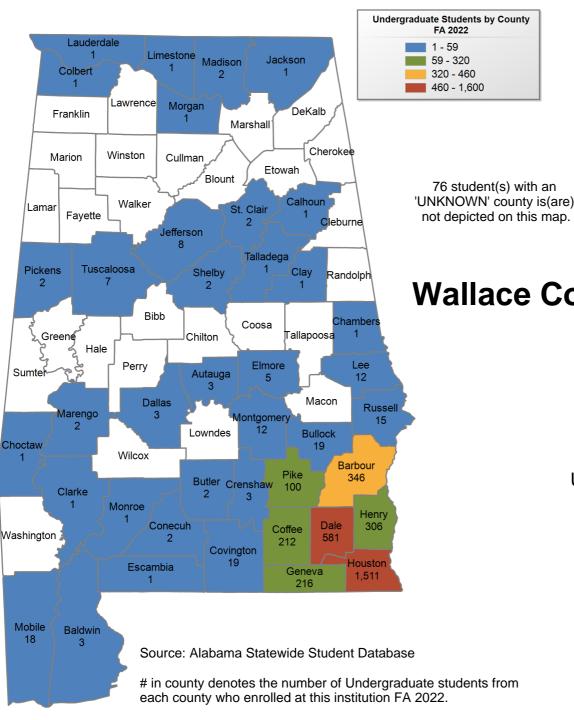

## UNDERGRADUATE ENROLLMENT ONLY

#### **UNDERGRADUATE STUDENTS**

Total: 3,833 From Alabama: 3,502

Wallace State Community College Hanceville