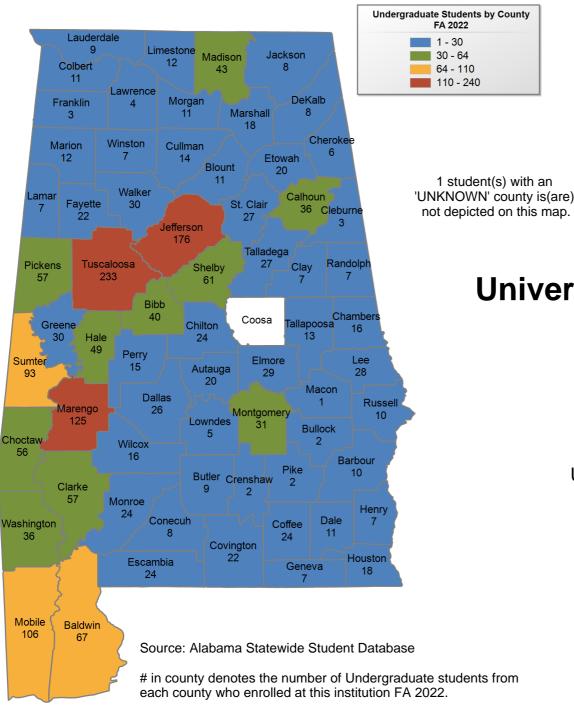

### **University of Alabama**

## UNDERGRADUATE ENROLLMENT ONLY

#### UNDERGRADUATE STUDENTS

Total: 32,458 From Alabama: 13,442