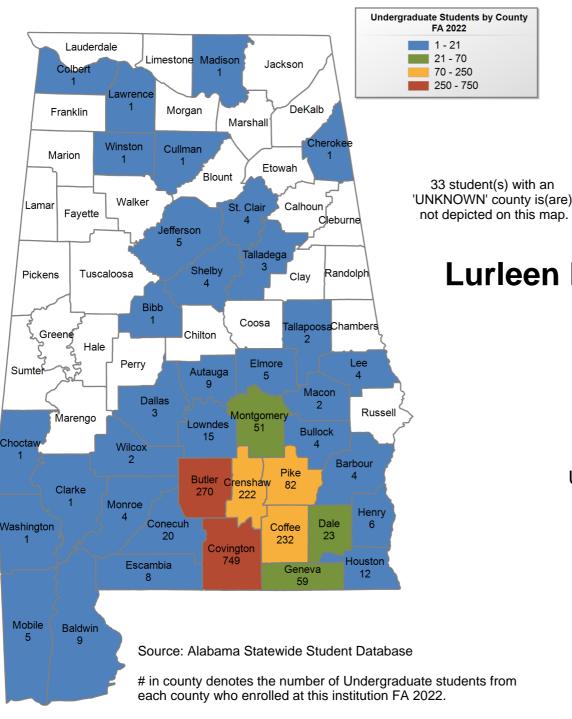

#### **UNDERGRADUATE STUDENTS**

Total: 2,919 From Alabama: 2,839

Lurleen B. Wallace Community College

## UNDERGRADUATE ENROLLMENT ONLY

UNDERGRADUATE STUDENTS

Total: 1,931 From Alabama: 1,861