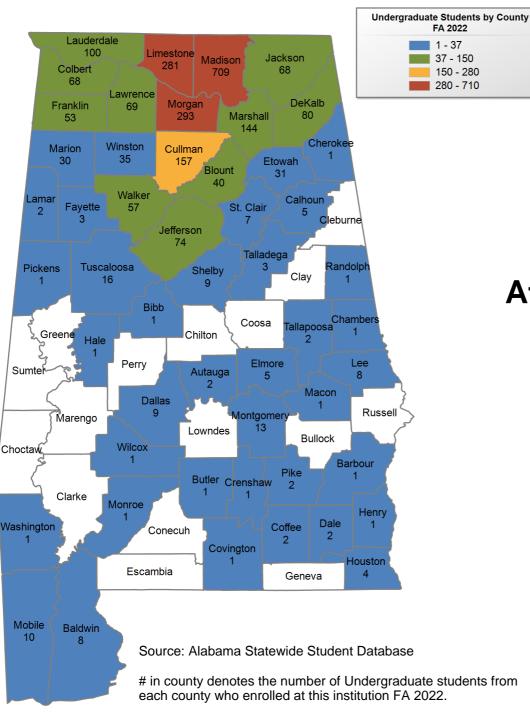

### **Alabama A&M University**

## UNDERGRADUATE ENROLLMENT ONLY

#### **UNDERGRADUATE STUDENTS**

Total: 5,206 From Alabama: 2,799