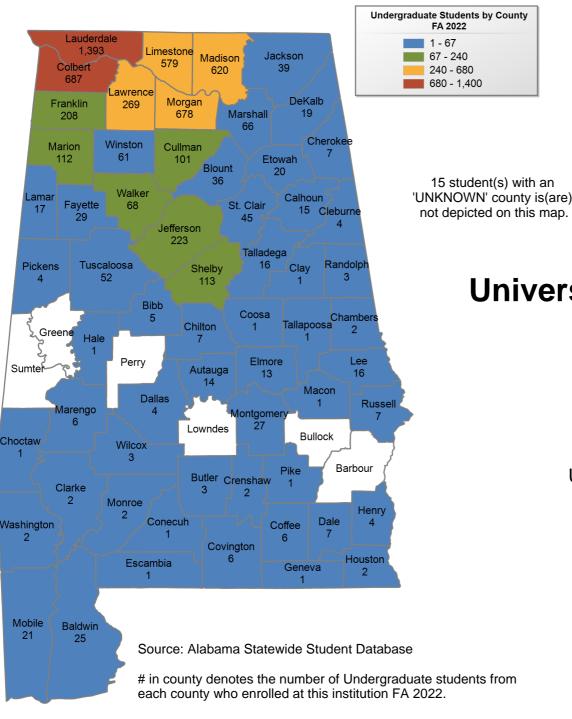

### **University of North Alabama**

## UNDERGRADUATE ENROLLMENT ONLY

#### UNDERGRADUATE STUDENTS

Total: 7,214 From Alabama: 5,695