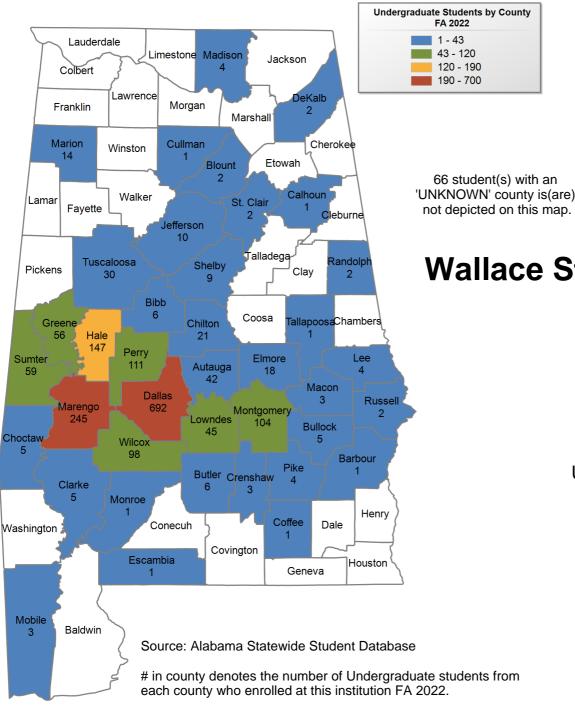

## UNDERGRADUATE ENROLLMENT ONLY

UNDERGRADUATE STUDENTS

Total: 5,965 From Alabama: 5,851

Wallace State Community College Selma

## UNDERGRADUATE ENROLLMENT ONLY

**UNDERGRADUATE STUDENTS** 

Total: 1,860 From Alabama: 1,832