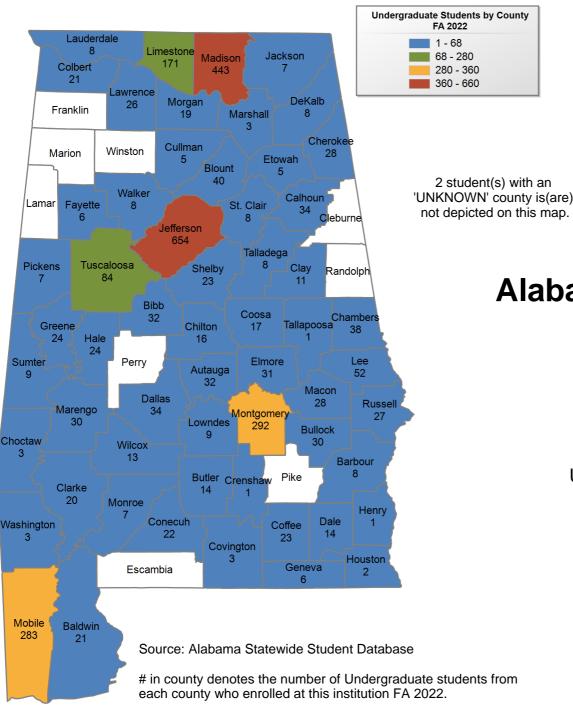

### **ALL ALABAMA PUBLIC 4-YEAR INSTITUTIONS**

### **UNDERGRADUATE ENROLLMENT ONLY**

UNDERGRADUATE STUDENTS

Total: 132,460 From Alabama: 85.662

# in county denotes the number of Undergraduate students from each county who enrolled at Alabama public four-year institutions FA 2022.