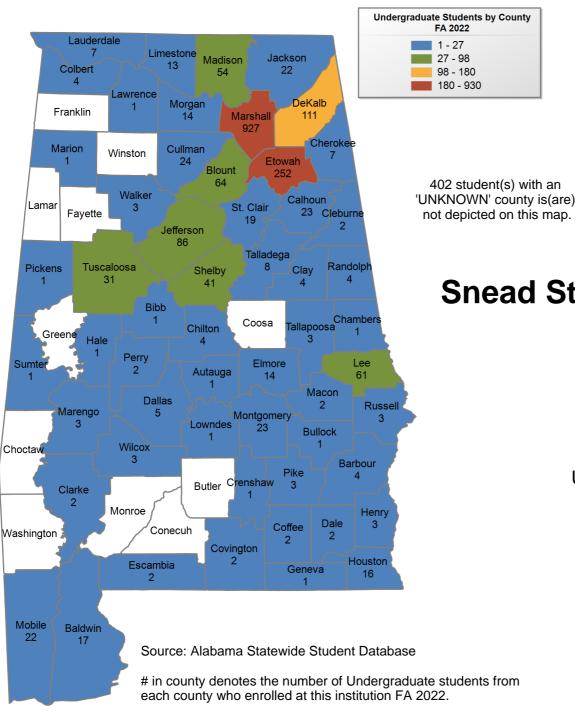

### **Snead State Community College**

## UNDERGRADUATE ENROLLMENT ONLY

UNDERGRADUATE STUDENTS

Total: 2,507 From Alabama: 2,332