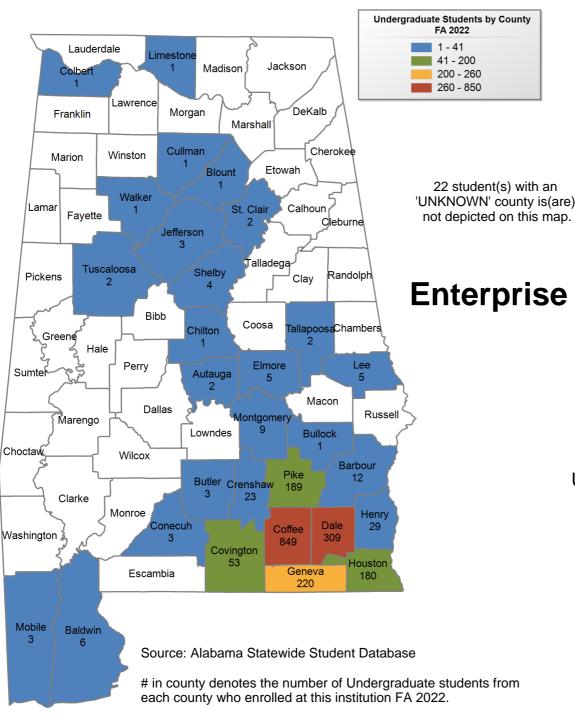

### **Enterprise State Community College**

## UNDERGRADUATE ENROLLMENT ONLY

#### **UNDERGRADUATE STUDENTS**

Total: 2,010 From Alabama: 1,942