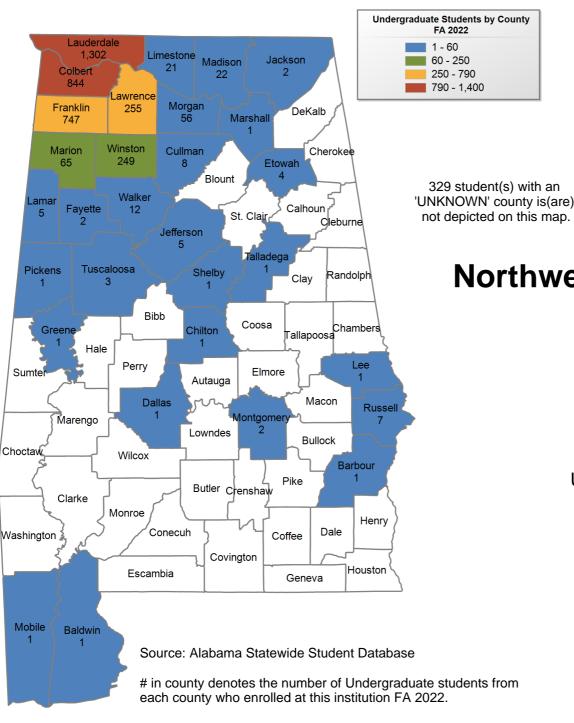

### **University of North Alabama**

## UNDERGRADUATE ENROLLMENT ONLY

#### UNDERGRADUATE STUDENTS

Total: 7,214 From Alabama: 5,695