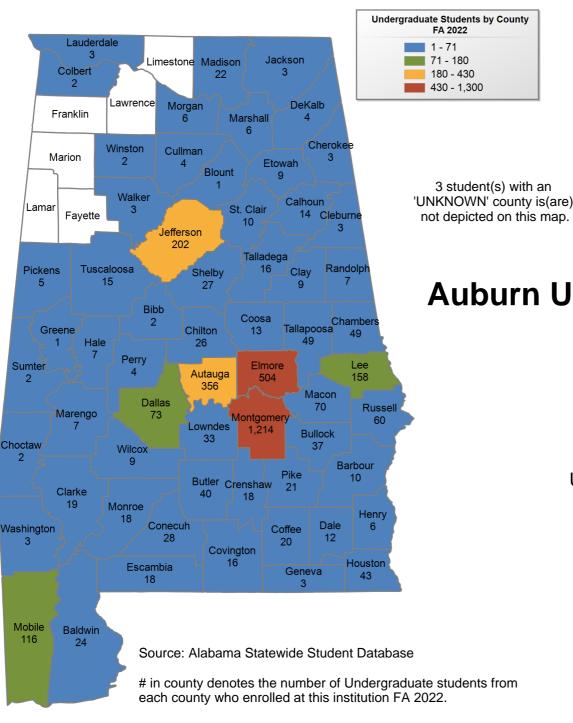

### **Auburn University**

## UNDERGRADUATE ENROLLMENT ONLY

#### **UNDERGRADUATE STUDENTS**

Total: 25,379 From Alabama: 14.697