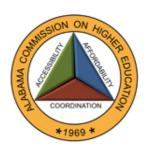

### **ALL ALABAMA PUBLIC 4-YEAR INSTITUTIONS**

### **UNDERGRADUATE ENROLLMENT ONLY**

UNDERGRADUATE STUDENTS

Total: 132,460 From Alabama: 85.662

# in county denotes the number of Undergraduate students from each county who enrolled at Alabama public four-year institutions FA 2022.