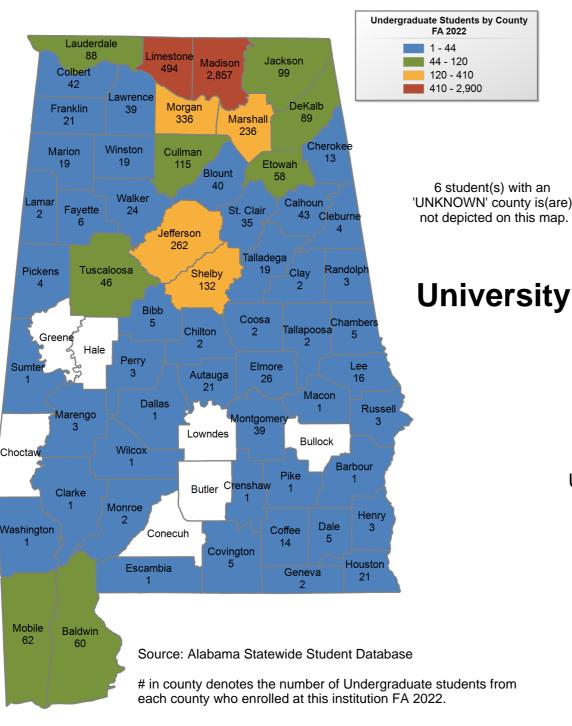

### **University of Alabama**

## UNDERGRADUATE ENROLLMENT ONLY

#### UNDERGRADUATE STUDENTS

Total: 32,458 From Alabama: 13,442