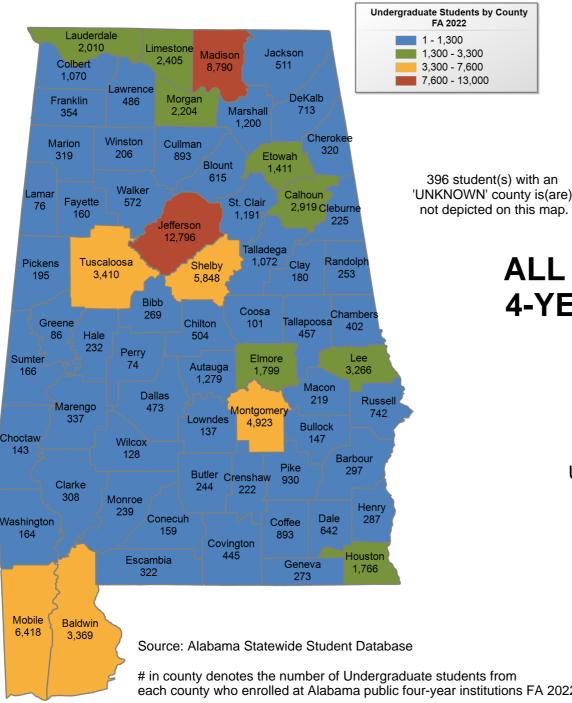

### **ALL ALABAMA PUBLIC 4-YEAR INSTITUTIONS**

### **UNDERGRADUATE ENROLLMENT ONLY**

UNDERGRADUATE STUDENTS

Total: 132,460 From Alabama: 85.662

# in county denotes the number of Undergraduate students from each county who enrolled at Alabama public four-year institutions FA 2022.