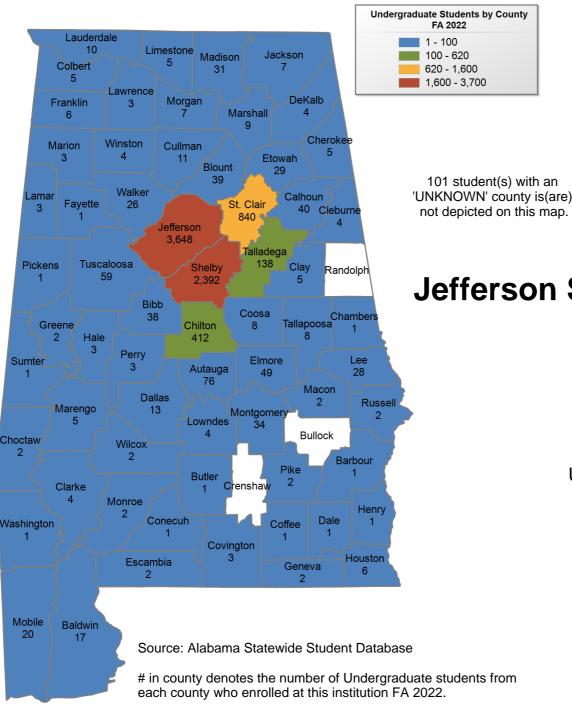

### **University of Alabama at Birmingham**

### **UNDERGRADUATE ENROLLMENT ONLY**

#### UNDERGRADUATE STUDENTS

Total: 13.039 From Alabama: 10.951

# in county denotes the number of Undergraduate students from each county who enrolled at Alabama public four-year institutions FA 2022.