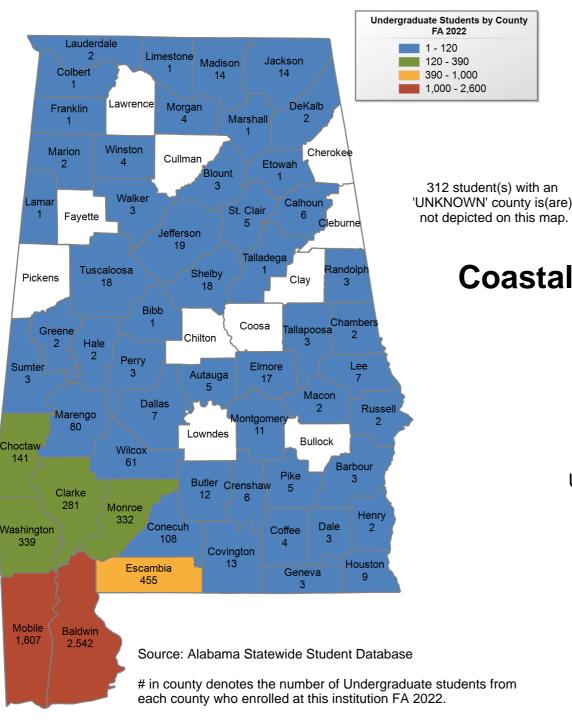

# Coastal Alabama Community College

## UNDERGRADUATE ENROLLMENT ONLY

#### UNDERGRADUATE STUDENTS

Total: 6,803 From Alabama: 6,509