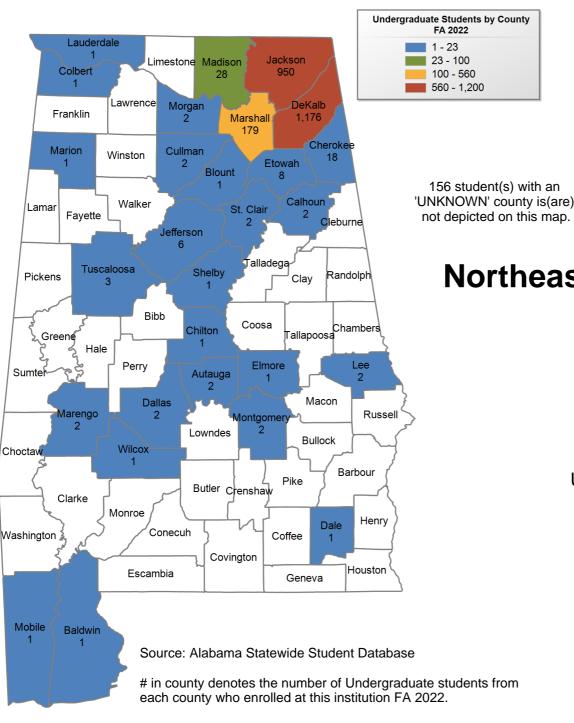

### **Jacksonville State University**

## UNDERGRADUATE ENROLLMENT ONLY

#### **UNDERGRADUATE STUDENTS**

Total: 8,311 From Alabama: 7,016