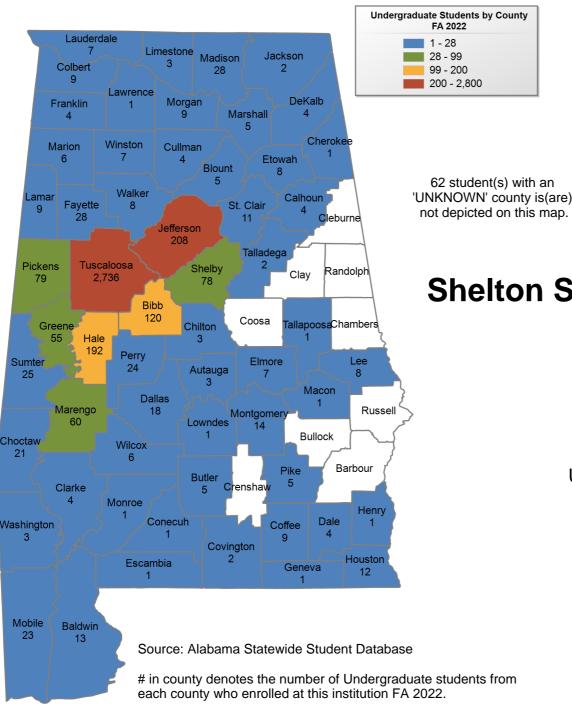

### **Reid State Technical College**

## UNDERGRADUATE ENROLLMENT ONLY

#### **UNDERGRADUATE STUDENTS**

Total: 434 From Alabama: 427

**Shelton State Community College** 

## UNDERGRADUATE ENROLLMENT ONLY

UNDERGRADUATE STUDENTS

Total: 4,166 From Alabama: 3,972