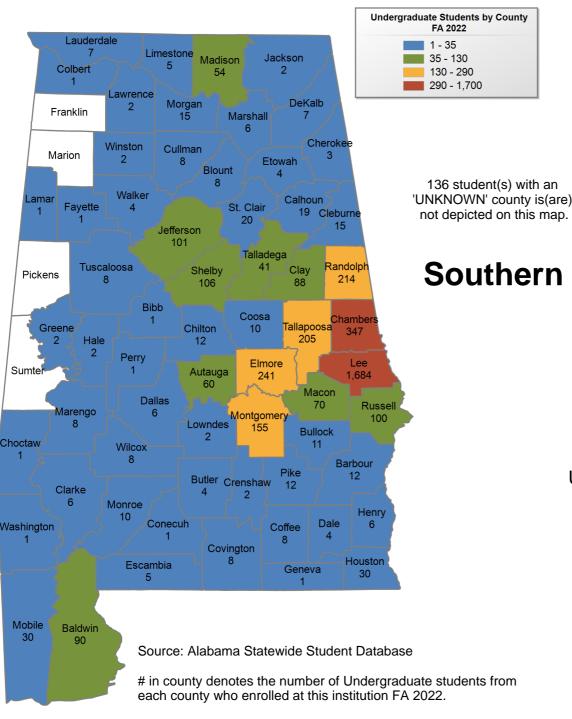

#### UNDERGRADUATE STUDENTS

Total: 4,386 From Alabama: 4,034

Trenholm State Community College

## UNDERGRADUATE ENROLLMENT ONLY

UNDERGRADUATE STUDENTS

Total: 1,984 From Alabama: 1,965

**Wallace Community College Dothan** 