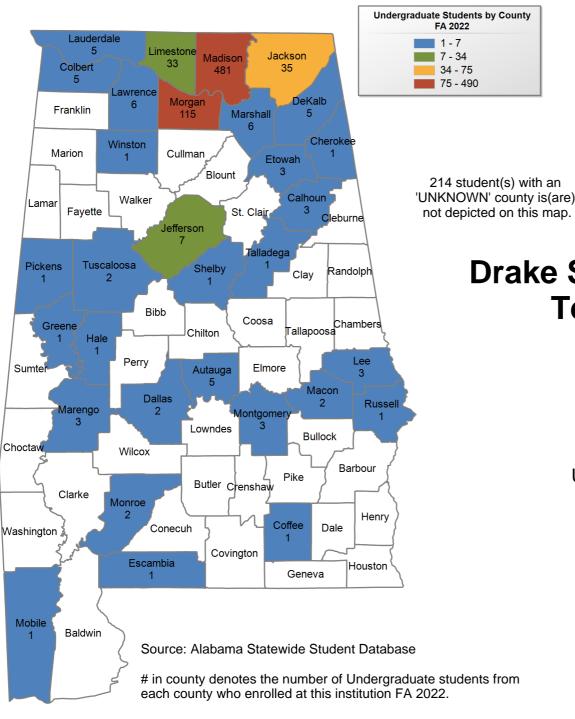

## UNDERGRADUATE ENROLLMENT ONLY

UNDERGRADUATE STUDENTS

Total: 1,641 From Alabama: 1,325

Drake State Community and Technical College

UNDERGRADUATE ENROLLMENT ONLY

UNDERGRADUATE STUDENTS

Total: 976 From Alabama: 951