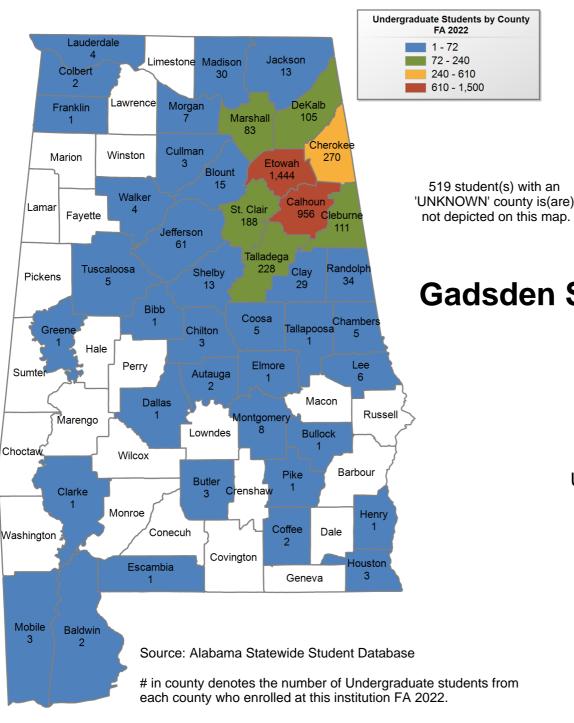

### **Gadsden State Community College**

## UNDERGRADUATE ENROLLMENT ONLY

**UNDERGRADUATE STUDENTS** 

Total: 4,352 From Alabama: 4,177