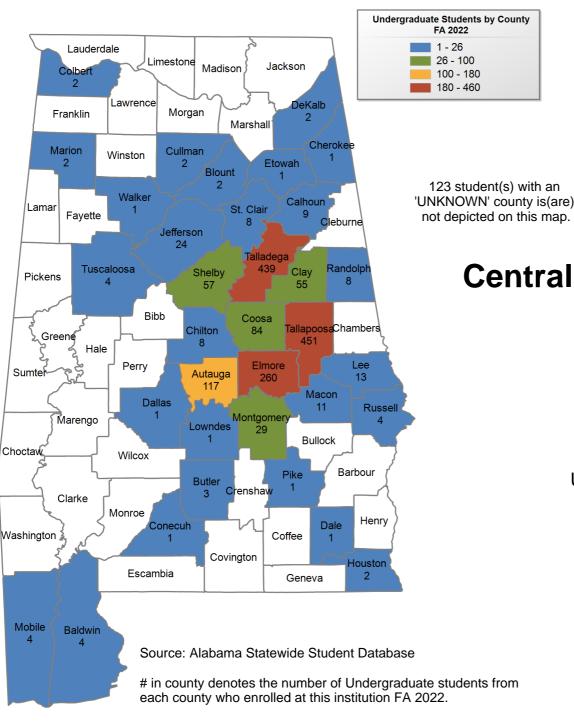

# Central Alabama Community College

## UNDERGRADUATE ENROLLMENT ONLY

UNDERGRADUATE STUDENTS

Total: 1,777 From Alabama: 1,735

Chattahoochee Valley Community
College