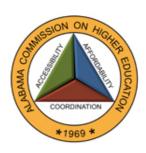

### **Jacksonville State University**

## UNDERGRADUATE ENROLLMENT ONLY

#### **UNDERGRADUATE STUDENTS**

Total: 8,311 From Alabama: 7,016