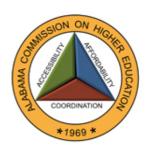

### **ALL ALABAMA PUBLIC** 2-YEAR INSTITUTIONS

### **UNDERGRADUATE ENROLLMENT ONLY**

#### UNDERGRADUATE STUDENTS

Total: 78.521 From Alabama: 75.230

# in county denotes the number of Undergraduate students from each county who enrolled at Alabama public two-year institutions FA 2022.