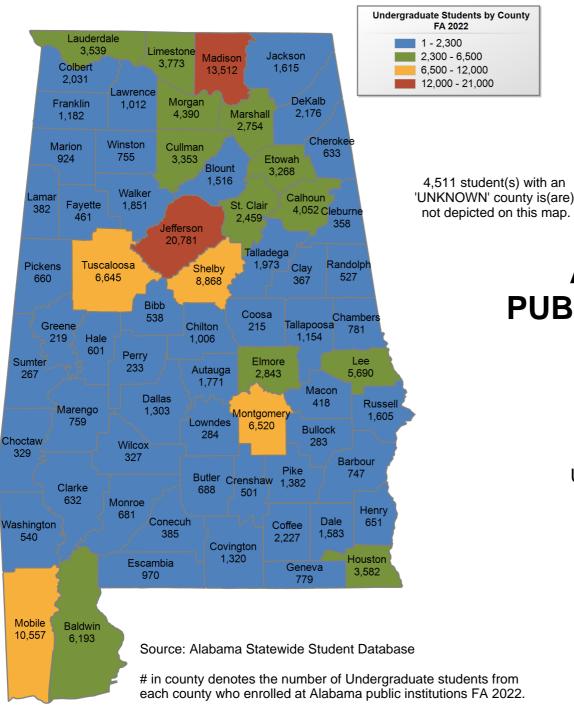

# ALL ALABAMA PUBLIC INSTITUTIONS

## UNDERGRADUATE ENROLLMENT ONLY

#### UNDERGRADUATE STUDENTS

Total: 210,981 From Alabama: 160,892