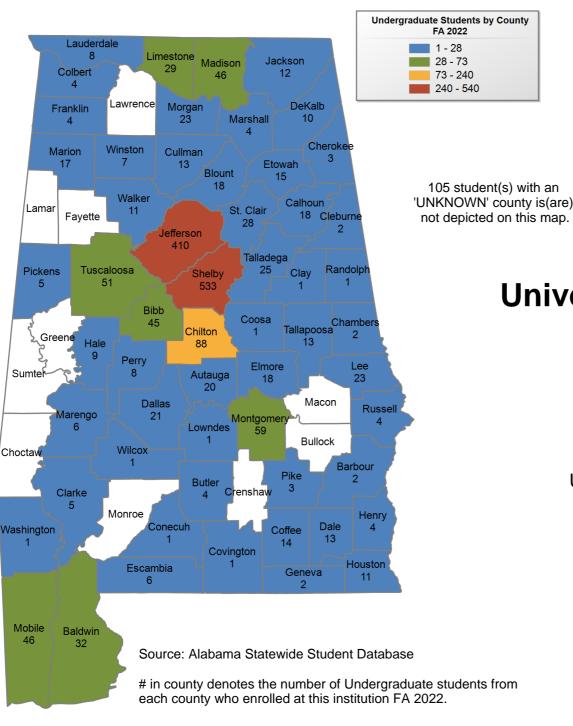

### **University of Alabama at Birmingham**

### **UNDERGRADUATE ENROLLMENT ONLY**

#### UNDERGRADUATE STUDENTS

Total: 13.039 From Alabama: 10.951