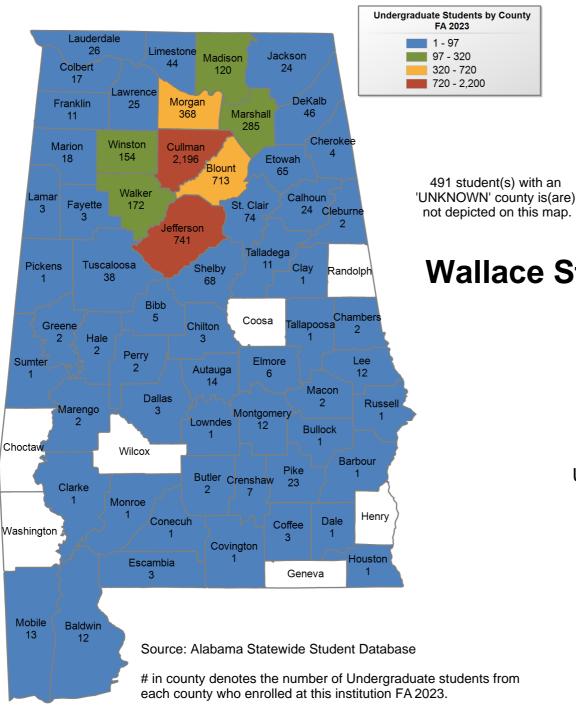

## UNDERGRADUATE ENROLLMENT ONLY

UNDERGRADUATE STUDENTS

Total: 4,010 From Alabama: 3,686

Wallace State Community College Hanceville

## UNDERGRADUATE ENROLLMENT ONLY

UNDERGRADUATE STUDENTS

Total: 6,023 From Alabama: 5.887

Wallace State Community College

Selma

UNDERGRADUATE ENROLLMENT ONLY

**UNDERGRADUATE STUDENTS** 

Total: 1,935 From Alabama: 1,910