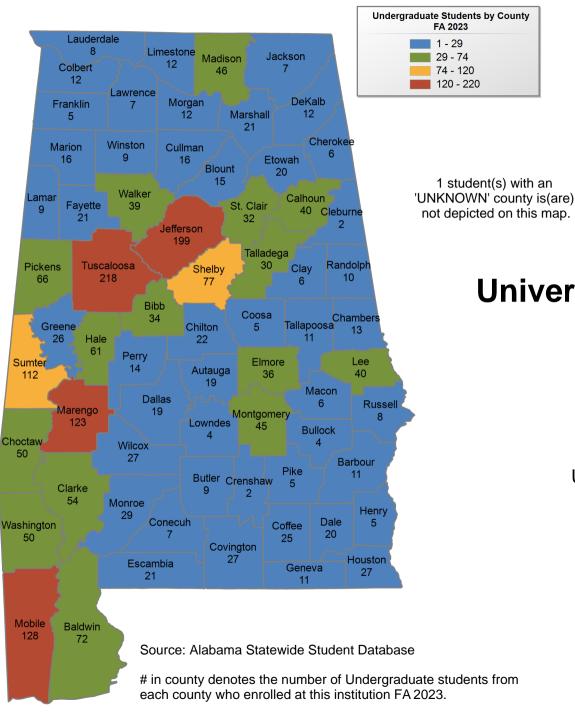

### **University of Alabama**

## UNDERGRADUATE ENROLLMENT ONLY

#### **UNDERGRADUATE STUDENTS**

Total: 33,436 From Alabama: 13,554