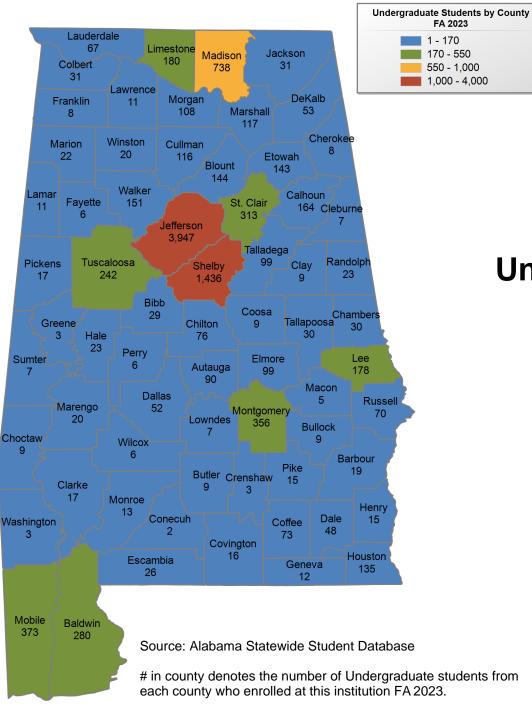

# **ALL ALABAMA PUBLIC 4-YEAR INSTITUTIONS**

## UNDERGRADUATE ENROLLMENT ONLY

**UNDERGRADUATE STUDENTS** 

Total: 135,417 From Alabama: 85,154