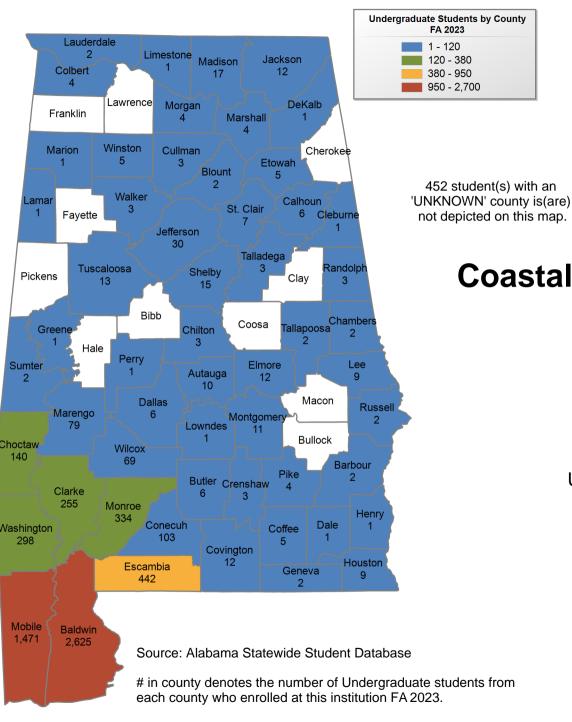

# Coastal Alabama Community College

## UNDERGRADUATE ENROLLMENT ONLY

**UNDERGRADUATE STUDENTS** 

Total: 6,794 From Alabama: 6,518