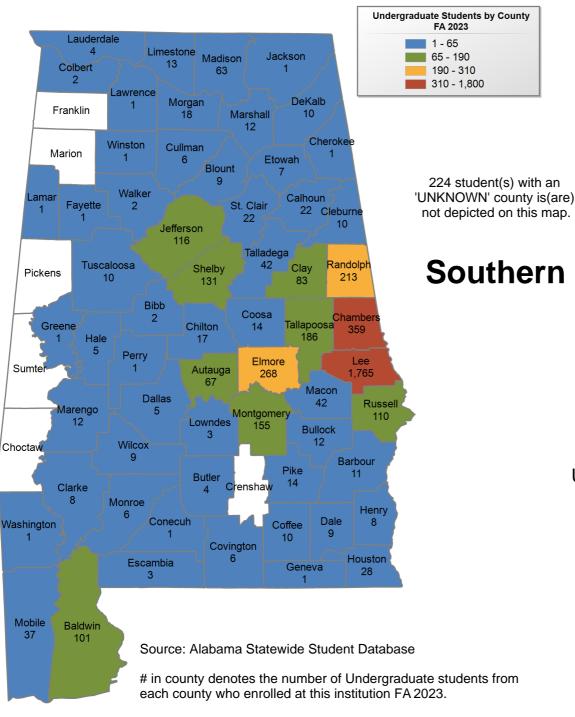

### **Trenholm State Community College**

## UNDERGRADUATE ENROLLMENT ONLY

UNDERGRADUATE STUDENTS

Total: 1,907 From Alabama: 1,890

Wallace Community College Dothan