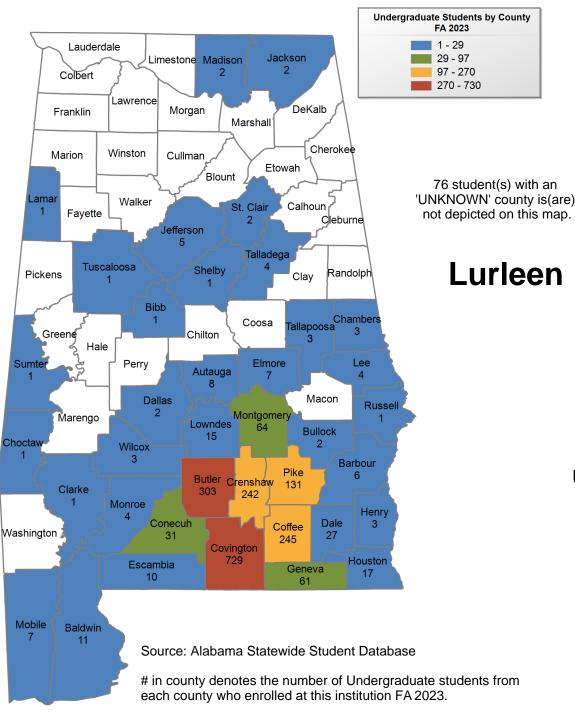

# Lurleen B. Wallace Community College

## UNDERGRADUATE ENROLLMENT ONLY

UNDERGRADUATE STUDENTS

Total: 2,130 From Alabama: 2,037