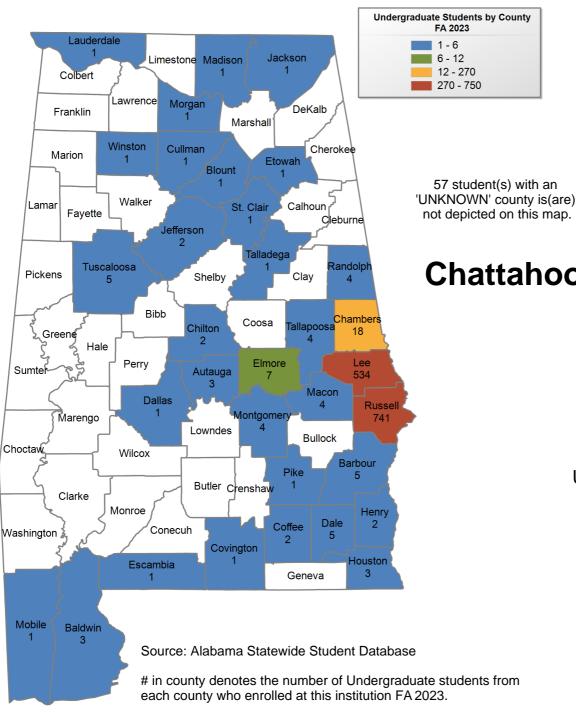

## UNDERGRADUATE ENROLLMENT ONLY

**UNDERGRADUATE STUDENTS** 

Total: 1,910 From Alabama: 1,869

Chattahoochee Valley Community
College

## UNDERGRADUATE ENROLLMENT ONLY

UNDERGRADUATE STUDENTS

Total: 1,712 From Alabama: 1,420

'UNKNOWN' county is(are) not depicted on this map.