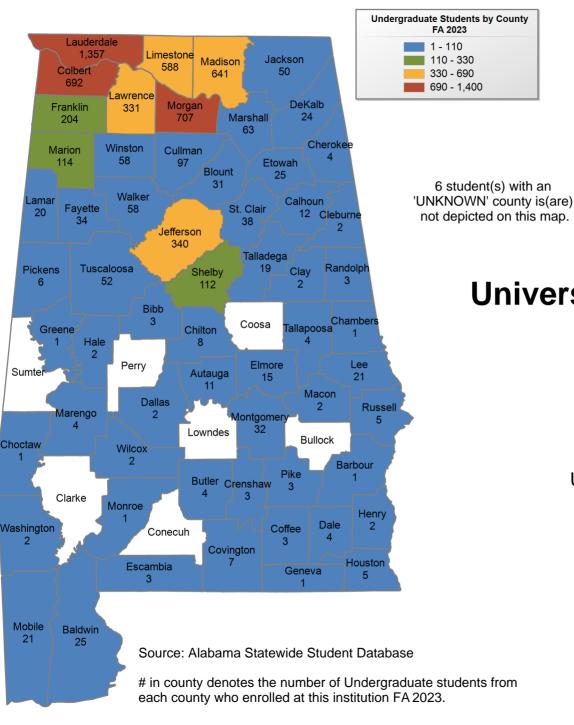

### **University of South Alabama**

## UNDERGRADUATE ENROLLMENT ONLY

UNDERGRADUATE STUDENTS

Total: 9,112 From Alabama: 6,733