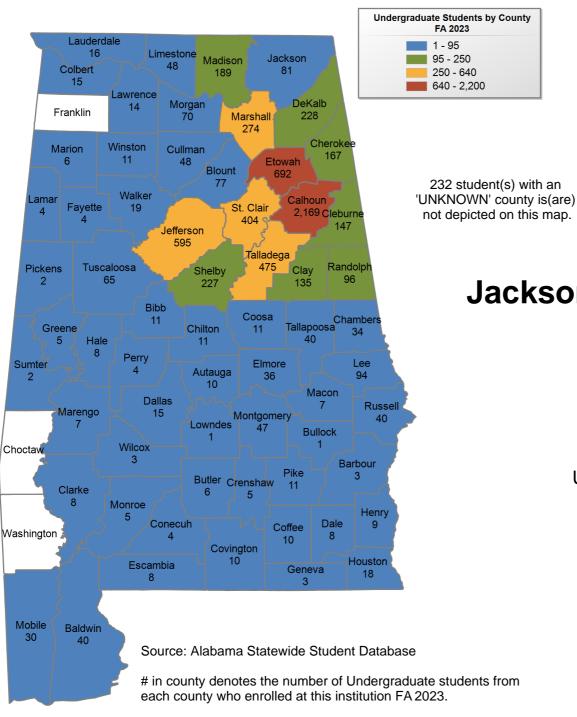

### **Jacksonville State University**

## UNDERGRADUATE ENROLLMENT ONLY

**UNDERGRADUATE STUDENTS** 

Total: 8,378 From Alabama: 7,075