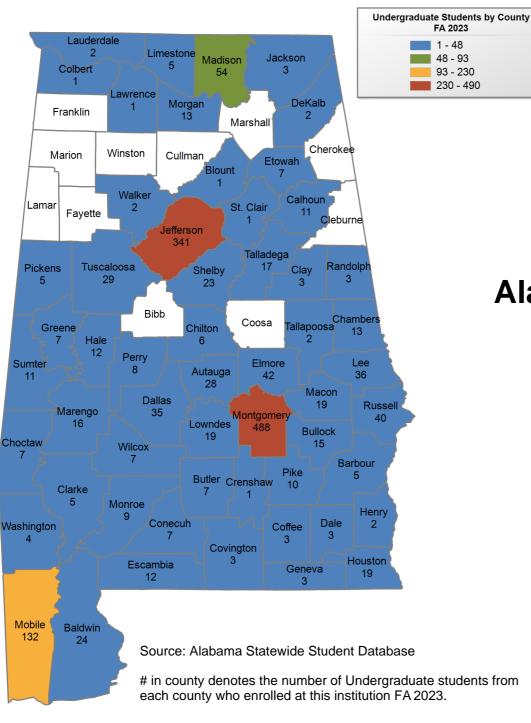

### **Alabama A&M University**

## UNDERGRADUATE ENROLLMENT ONLY

**UNDERGRADUATE STUDENTS** 

Total: 5,845 From Alabama: 2,020