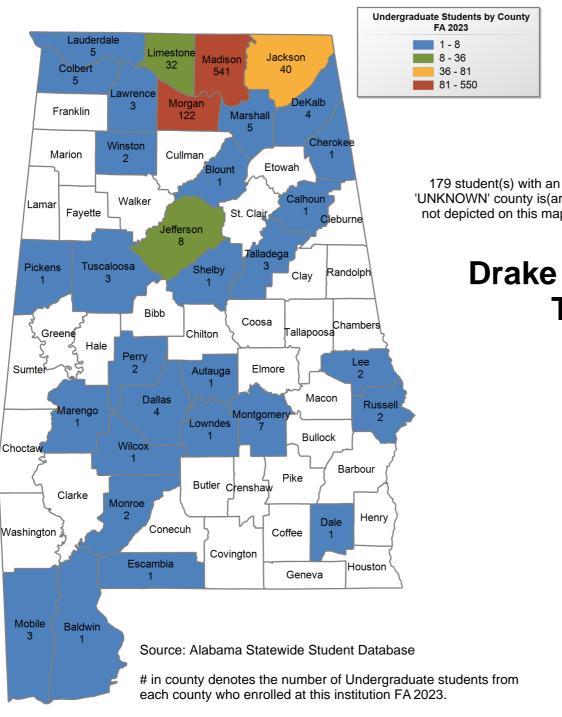

## **Drake State Community and Technical College**

### **UNDERGRADUATE ENROLLMENT ONLY**

UNDERGRADUATE STUDENTS

Total: 1.011 From Alabama: 986