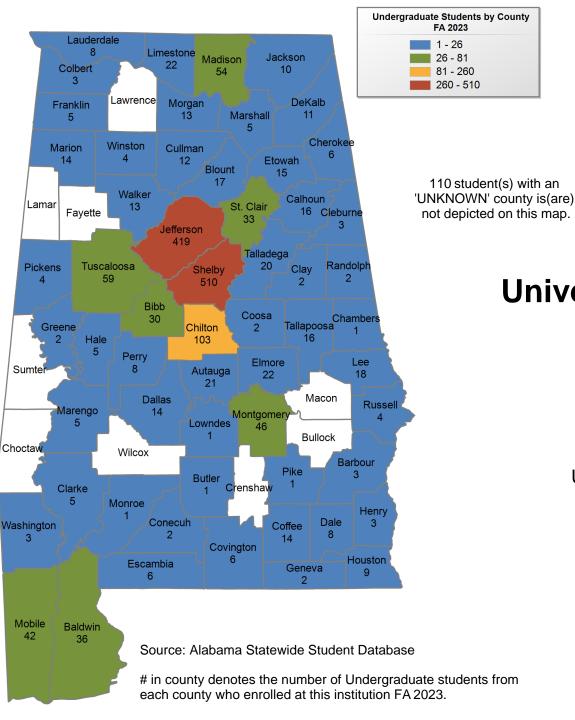

### **University of Alabama**

## UNDERGRADUATE ENROLLMENT ONLY

#### **UNDERGRADUATE STUDENTS**

Total: 33,436 From Alabama: 13,554