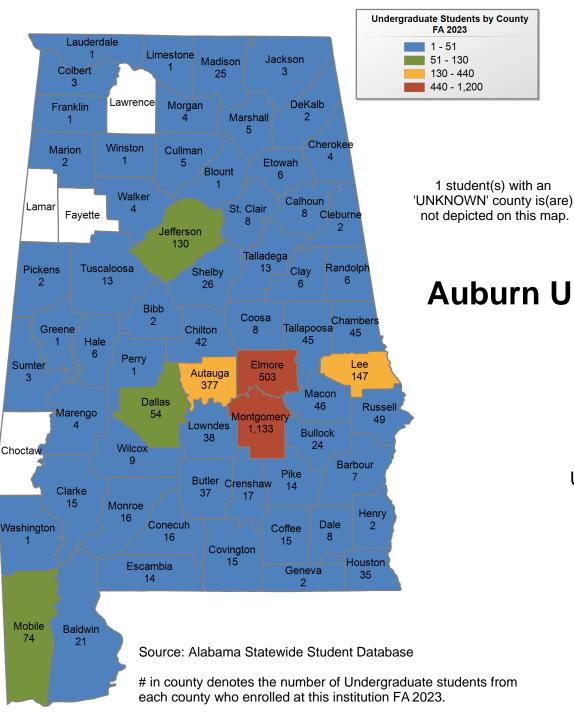

### **Auburn University**

## UNDERGRADUATE ENROLLMENT ONLY

#### **UNDERGRADUATE STUDENTS**

Total: 26,874 From Alabama: 15,452