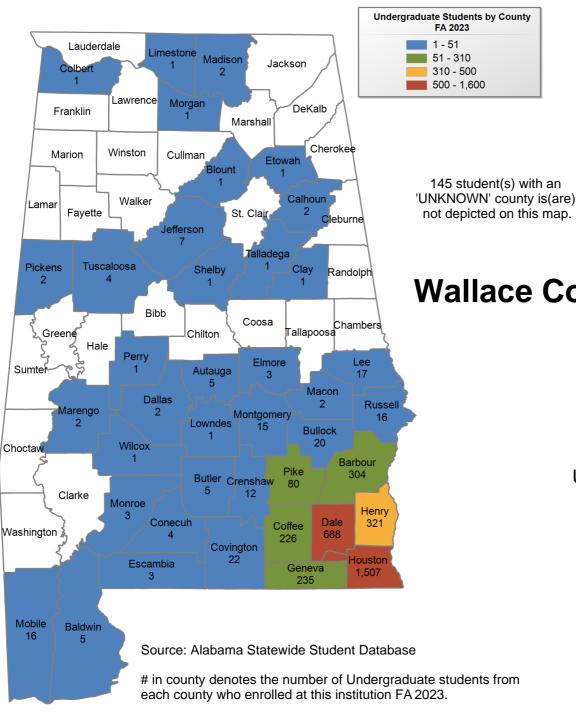

## UNDERGRADUATE ENROLLMENT ONLY

UNDERGRADUATE STUDENTS

Total: 1,907 From Alabama: 1,890

Wallace Community College Dothan

## UNDERGRADUATE ENROLLMENT ONLY

UNDERGRADUATE STUDENTS

Total: 4,010 From Alabama: 3,686

Wallace State Community College Hanceville