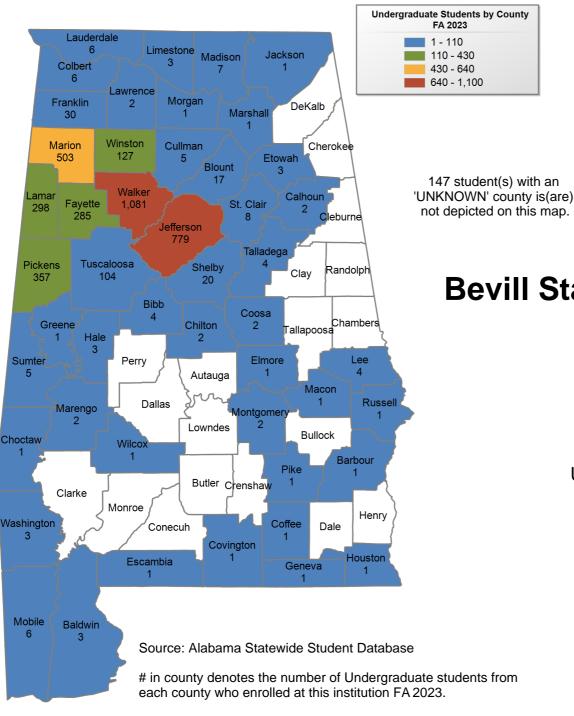

### **Bevill State Community College**

## UNDERGRADUATE ENROLLMENT ONLY

#### UNDERGRADUATE STUDENTS

Total: 3,946 From Alabama: 3,846