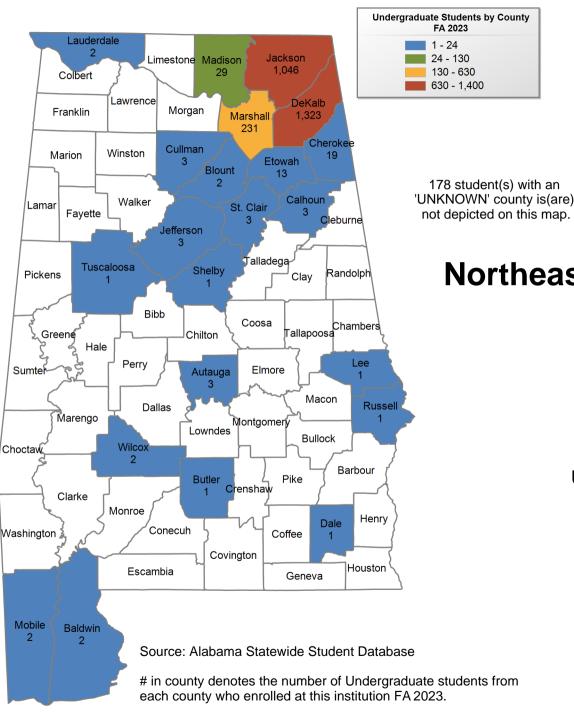

### **Jacksonville State University**

## UNDERGRADUATE ENROLLMENT ONLY

**UNDERGRADUATE STUDENTS** 

Total: 8,378 From Alabama: 7,075