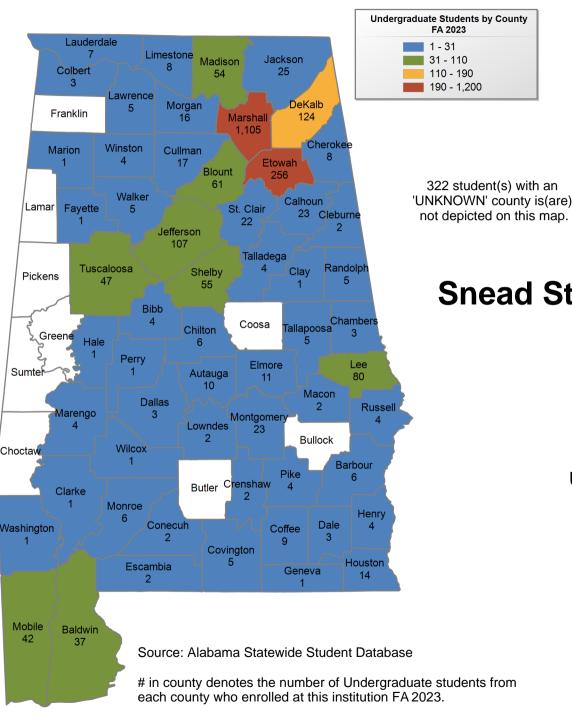

### **Snead State Community College**

## UNDERGRADUATE ENROLLMENT ONLY

UNDERGRADUATE STUDENTS

Total: 2,767 From Alabama: 2,587