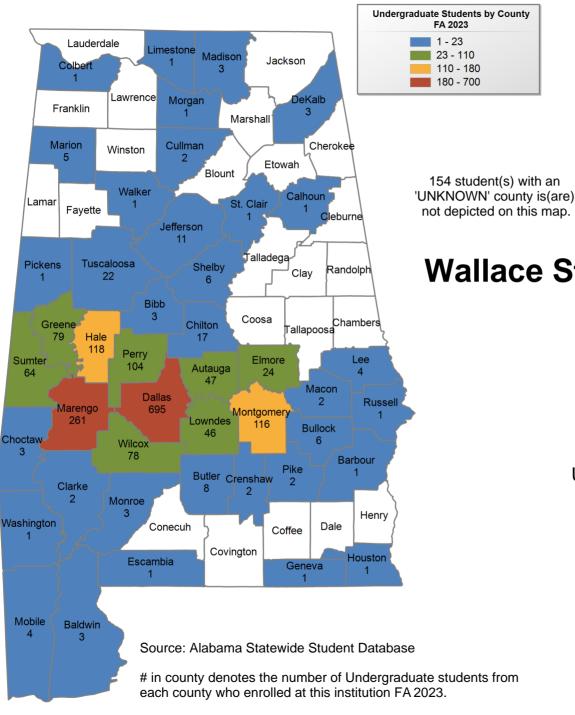

## UNDERGRADUATE ENROLLMENT ONLY

UNDERGRADUATE STUDENTS

Total: 6,023 From Alabama: 5.887

Wallace State Community College

Selma

UNDERGRADUATE ENROLLMENT ONLY

**UNDERGRADUATE STUDENTS** 

Total: 1,935 From Alabama: 1,910