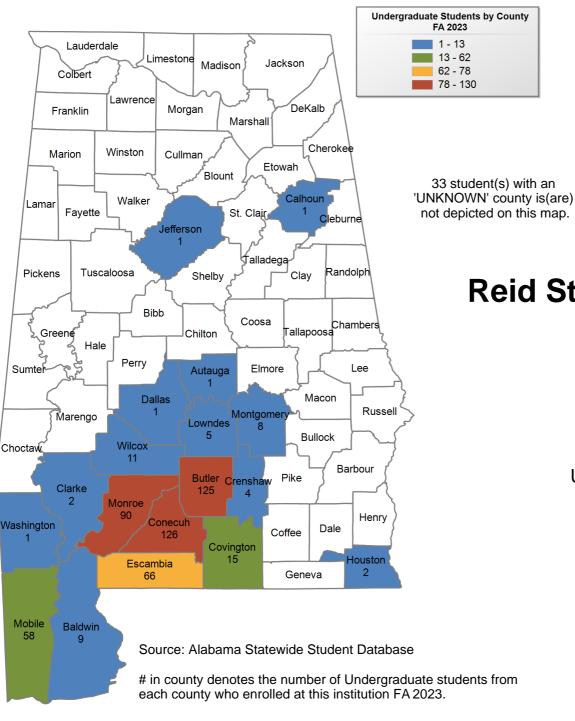

### **Reid State Technical College**

## UNDERGRADUATE ENROLLMENT ONLY

#### **UNDERGRADUATE STUDENTS**

Total: 576 From Alabama: 559