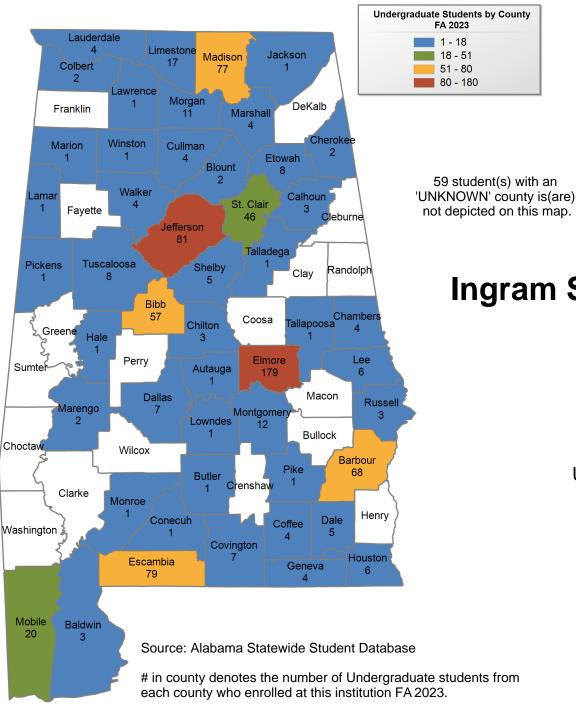

### **Jefferson State Community College**

## UNDERGRADUATE ENROLLMENT ONLY

UNDERGRADUATE STUDENTS

Total: 8,839 From Alabama: 8,571