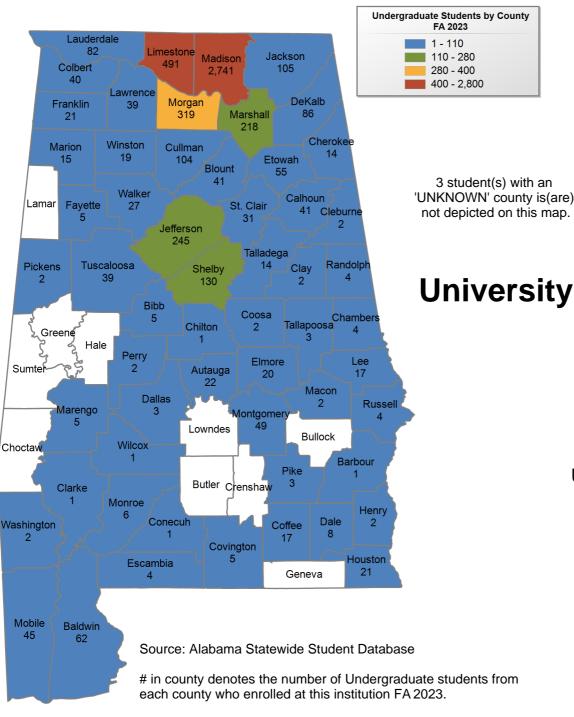

### **University of Alabama**

## UNDERGRADUATE ENROLLMENT ONLY

#### **UNDERGRADUATE STUDENTS**

Total: 33,436 From Alabama: 13,554