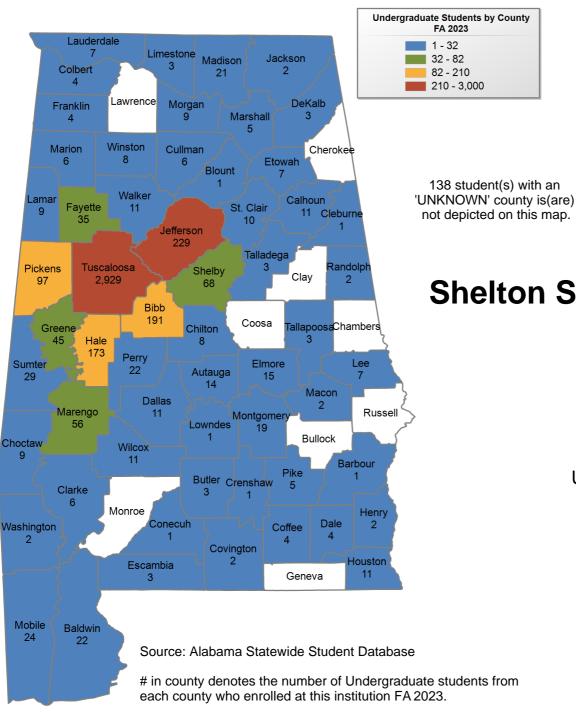

### **Shelton State Community College**

## UNDERGRADUATE ENROLLMENT ONLY

UNDERGRADUATE STUDENTS

Total: 4,537 From Alabama: 4,336