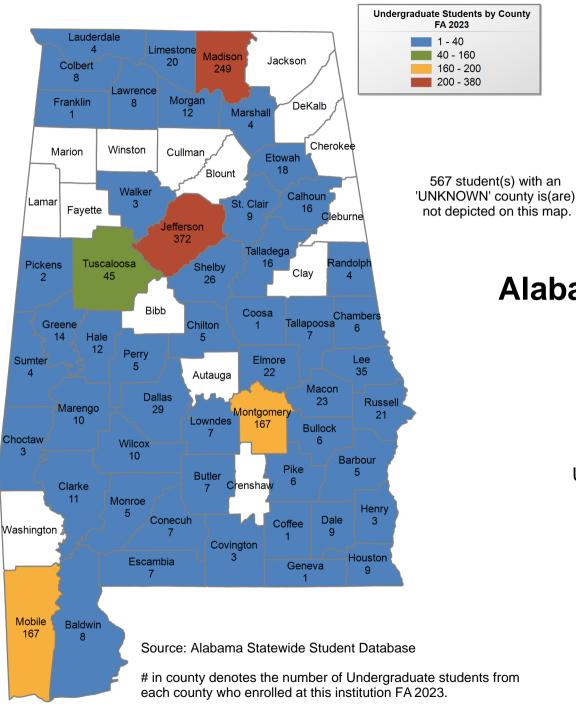

# **ALL ALABAMA PUBLIC 4-YEAR INSTITUTIONS**

## UNDERGRADUATE ENROLLMENT ONLY

**UNDERGRADUATE STUDENTS** 

Total: 135,417 From Alabama: 85,154