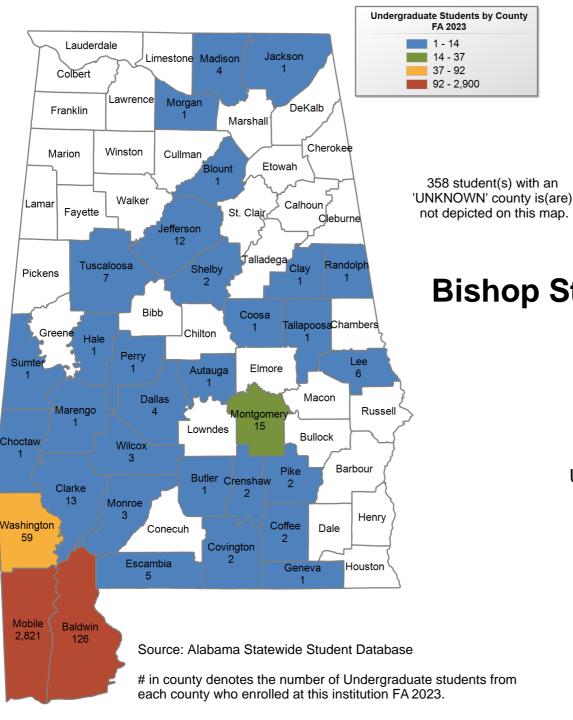

### **Bishop State Community College**

## UNDERGRADUATE ENROLLMENT ONLY

**UNDERGRADUATE STUDENTS** 

Total: 3,568 From Alabama: 3,461