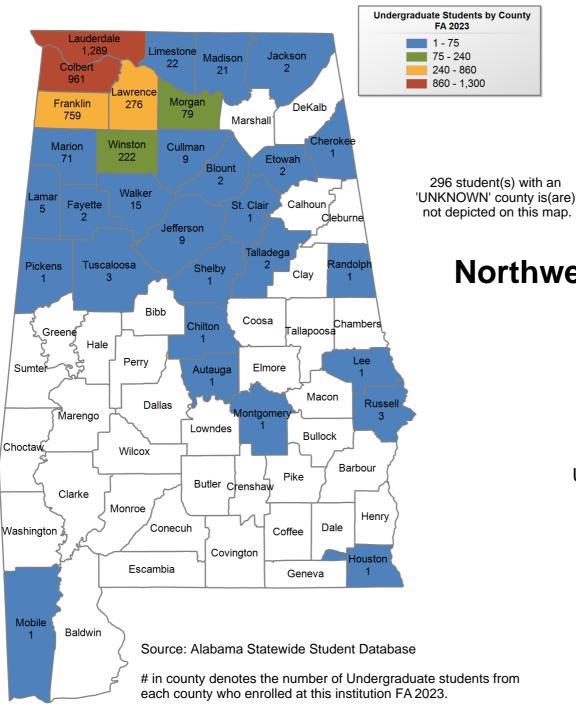

### **University of North Alabama**

## UNDERGRADUATE ENROLLMENT ONLY

**UNDERGRADUATE STUDENTS** 

Total: 7,451 From Alabama: 5,889