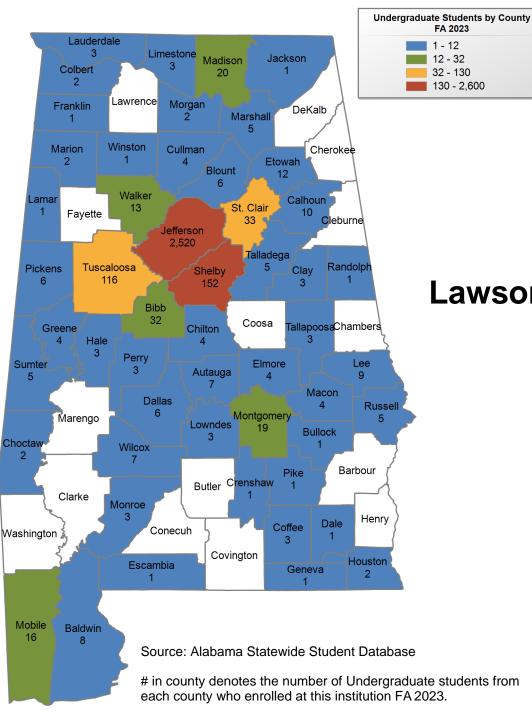

### **Lawson State Community College**

## UNDERGRADUATE ENROLLMENT ONLY

**UNDERGRADUATE STUDENTS** 

Total: 3,153 From Alabama: 3,080