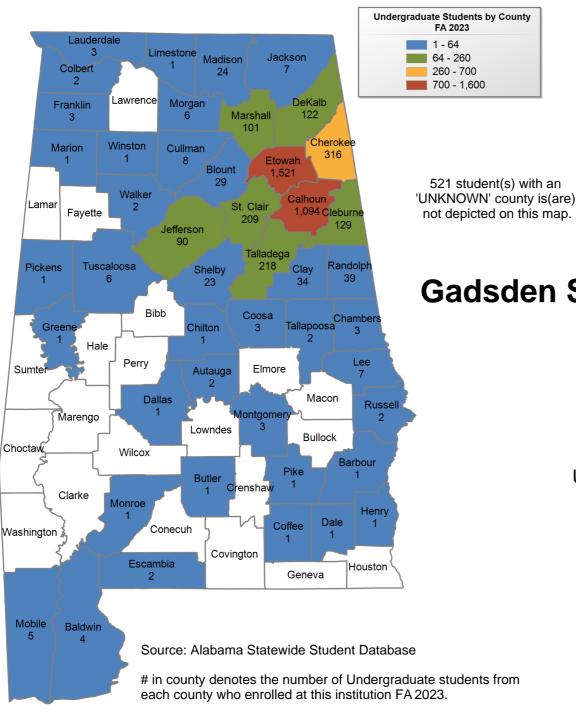

## UNDERGRADUATE ENROLLMENT ONLY

**UNDERGRADUATE STUDENTS** 

Total: 2,248 From Alabama: 2,178

**Gadsden State Community College** 

## UNDERGRADUATE ENROLLMENT ONLY

UNDERGRADUATE STUDENTS

Total: 4,729 From Alabama: 4,554