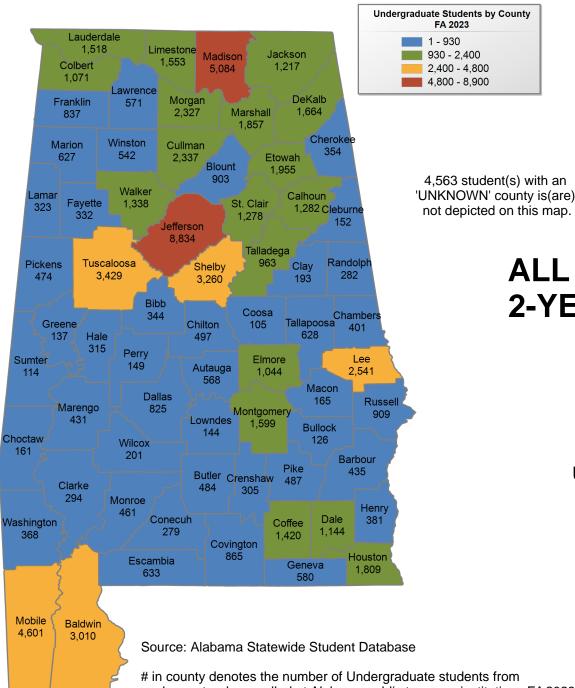

# ALL ALABAMA PUBLIC INSTITUTIONS

## UNDERGRADUATE ENROLLMENT ONLY

#### UNDERGRADUATE STUDENTS

Total: 218,797 From Alabama: 165,234