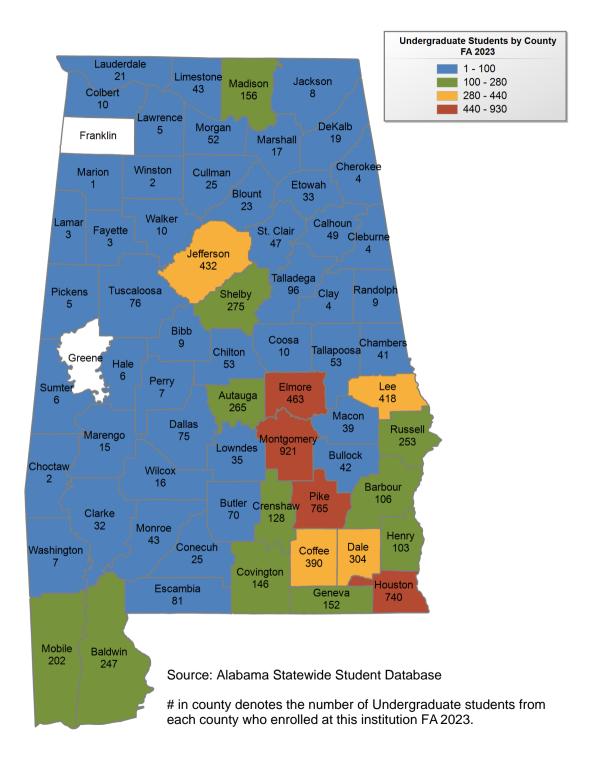

### **University of Alabama**

## UNDERGRADUATE ENROLLMENT ONLY

#### **UNDERGRADUATE STUDENTS**

Total: 33,436 From Alabama: 13,554