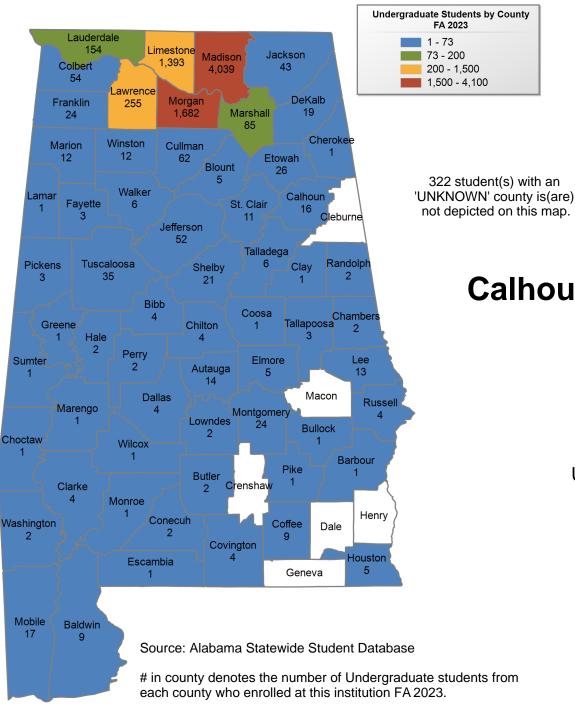

### **Calhoun Community College**

## UNDERGRADUATE ENROLLMENT ONLY

**UNDERGRADUATE STUDENTS** 

Total: 8,736 From Alabama: 8,493