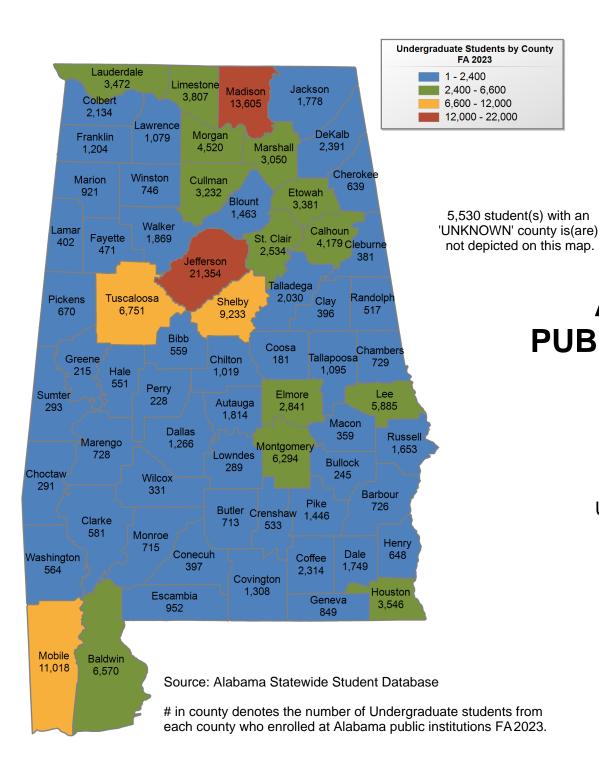

# ALL ALABAMA PUBLIC INSTITUTIONS

## UNDERGRADUATE ENROLLMENT ONLY

#### UNDERGRADUATE STUDENTS

Total: 218,797 From Alabama: 165,234