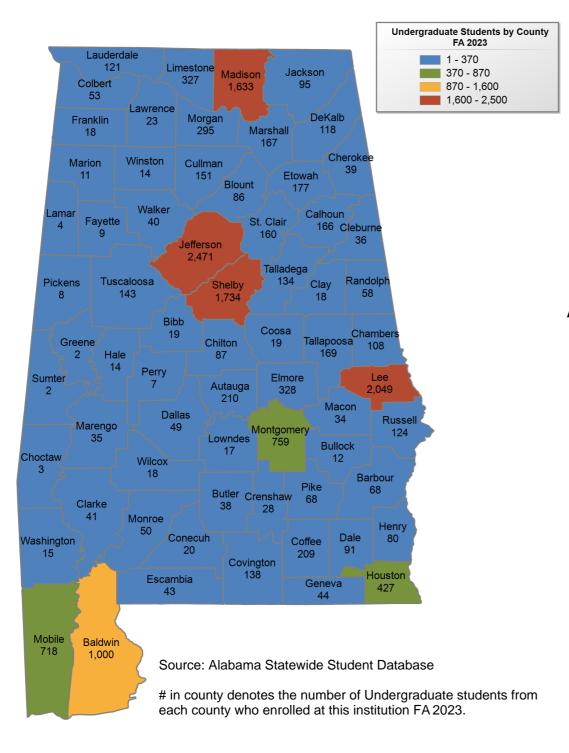

# **ALL ALABAMA PUBLIC 4-YEAR INSTITUTIONS**

## UNDERGRADUATE ENROLLMENT ONLY

**UNDERGRADUATE STUDENTS** 

Total: 135,417 From Alabama: 85,154