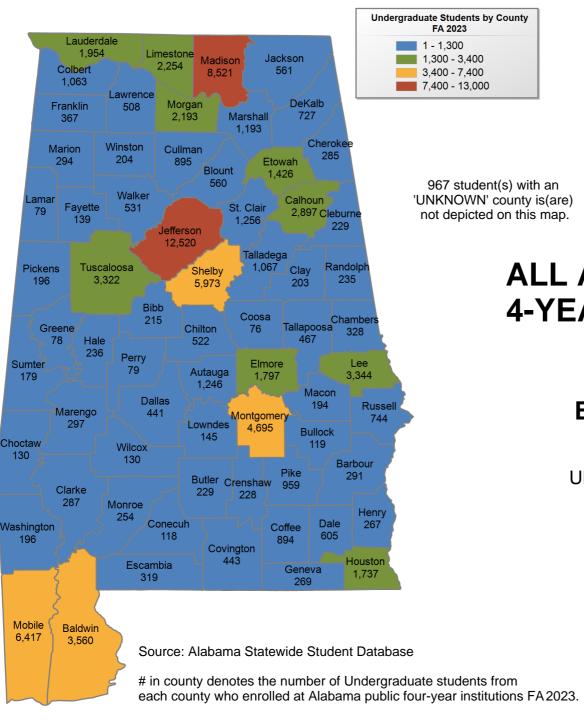

# **ALL ALABAMA PUBLIC 4-YEAR INSTITUTIONS**

## UNDERGRADUATE ENROLLMENT ONLY

**UNDERGRADUATE STUDENTS** 

Total: 135,417 From Alabama: 85,154