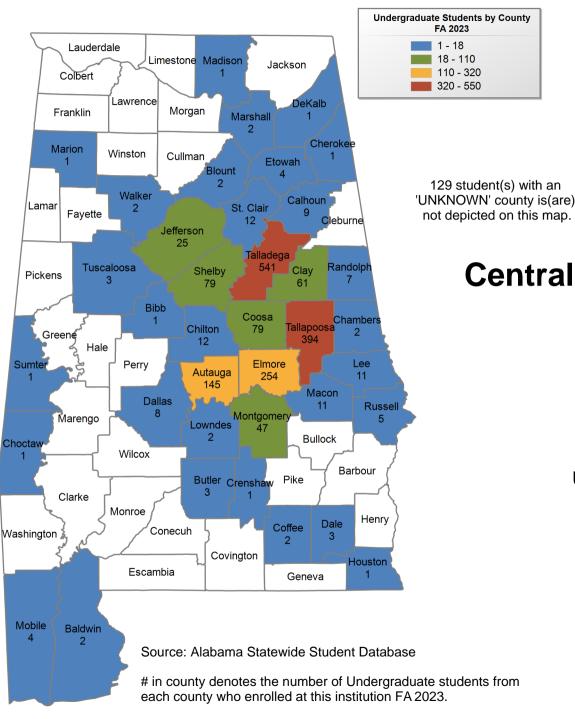

# Central Alabama Community College

## UNDERGRADUATE ENROLLMENT ONLY

**UNDERGRADUATE STUDENTS** 

Total: 1,910 From Alabama: 1,869

Chattahoochee Valley Community
College